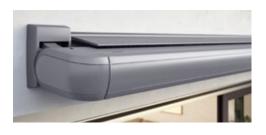

#### markilux 3300

If you are convinced that an awning cannot be visually merged into its architectural surroundings, the markilux 3300 will prove you wrong. Depending on the structural situation, this designer awning, with its smooth front profile, can disappear completely into a wall or precisely into a recess. When extended, it comes into its own with dimensions of up to  $700 \times 400$  cm. And you can shade even larger areas by coupling up to three single awnings together. Discover how practical the markilux 3300 can be, and make this awning a big hit in your home.

#### Options

valance, coupled awning

Angular design

The markilux 3300 blends in perfectly with the architectural ambience thanks to precise niche installation on the ceiling or wall.