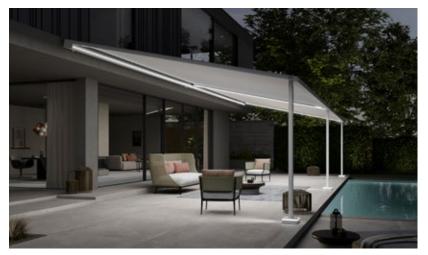

#### A personal statement on any façade

The markilux MX-1 with a cassette depth of 38 cm is an eye-catcher and sun protection in one. The frame and screen profile are available in a range of colors that can be combined freely, see the section Awning colors.

# Quality has its merits. Usually the very best ones.

#### markilux MX-1 compact

Just one look and the markilux MX-1 has already made a big impression by virtue of the way it uniquely combines form and function. Retracted, the tapered full cassette with a depth of 38 cm makes a big impression on the observer. Extended, it shows its true proportions: gleaming LED options in the cassette and front profile, eye-catching ambient lighting as well as a multitude of frame color combinations. Design, "made by markilux", that has received many an accolade. The markilux MX-1 compact manages to create an incomparable atmosphere at any time of the day or night, that will not cease to raise your heartbeat – now and in the future.