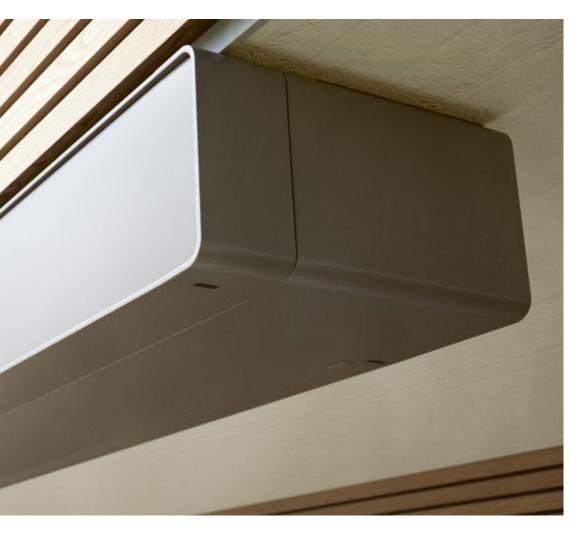

#### A personal statement on any façade

The markilux MX-1 with a cassette depth of 38 cm is an eye-catcher and sun protection in one. The frame and screen profile are available in a range of colors that can be combined freely, see the section Awning colors.

#### markilux MX-1 compact

Just one look and the markilux MX-1 has already made a big impression by virtue of the way it uniquely combines form and function. Retracted, the tapered full cassette with a depth of 38 cm makes a big impression on the observer. Extended, it shows its true proportions: gleaming LED options in the cassette and front profile, eye-catching ambient lighting as well as a multitude of frame color combinations. Design, "made by markilux", that has received many an accolade. The markilux MX-1 compact manages to create an incomparable atmosphere at any time of the day or night, that will not cease to raise your heartbeat – now and in the future.