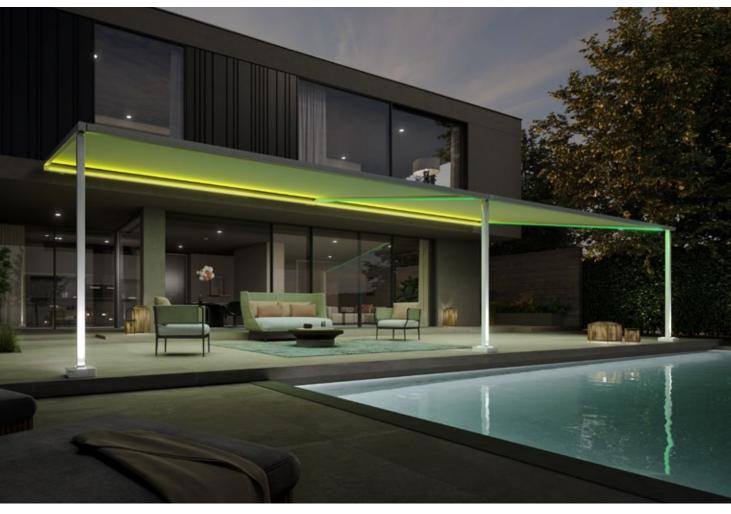

#### The interplay of attractive awning design and sophisticated LED technology

Designed to provide shade for large areas during the day and magical moments in the evening. The markilux MX-4 fulfills the desire for sophisticated outdoor living at any time of day.

# A captivating composition with an excellent ensemble.

#### markilux MX-4

Make way for the cassette awning markilux MX-4. Designed to shade large areas, its avant-garde design and all-round screen profile are compelling. Product design – both functional and attractive. With the innovative lighting options and the additional wall lights, it shimmers in the evening and creates spectacular and enchanting lighting effects. Raising the curtain on a great composition.