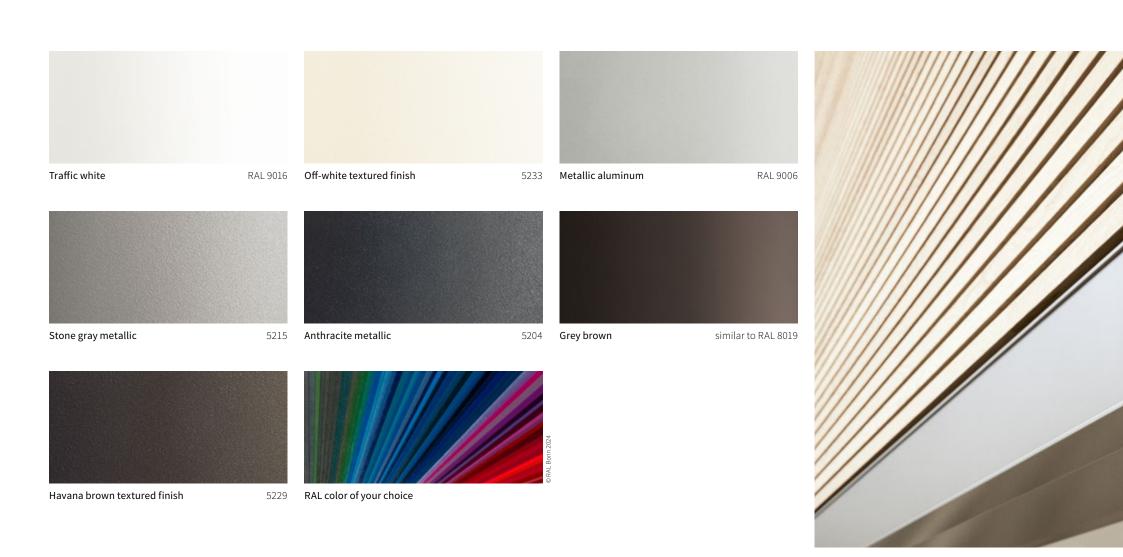

## markilux awning colors

The awning frame color complements and enhances the color of the fabric and creates a perfect link to the architectural surroundings. From a variety of shades of white through to the timelessly elegant anthracite, a broad range of colors is available to you. And if you want to create your own particular color scheme? No problem! We will gladly manufacture your dream awning in your own personal shade.

Our high-grade powder coating finish is guaranteed for any awning color you choose.

#### Matching every architectural style and customer demand

All markilux awning colors are available without a surcharge.\*
We would be happy to produce non-standard RAL colors on request.

<sup>\*</sup> markilux 1300 only traffic white RAL 9016 and metallic aluminum RAL 9006 markilux 900 only traffic white RAL 9016, stone grey metallic 5215 and anthracite metallic 5204