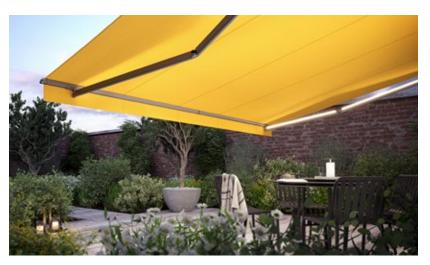

# markilux<sup>®</sup>

LED Line/Spots in the front profile

Gives uniform lighting and a pleasant ambience after sunset.

#### LED ambient lighting

An impressive eye-catcher in the evening hours. The screen profile is available in five contrasting colors and can be illuminated with dimmable lighting.

#### A personal statement on any façade

The markilux MX-1 with a cassette depth of 38 cm is an eye-catcher and sun protection in one. The frame and screen profile are available in a range of colors that can be combined freely, see the section Awning colors.