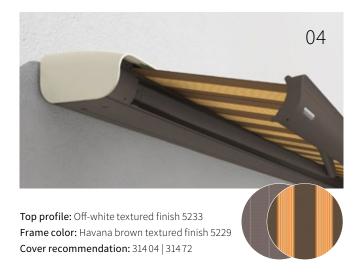

#### markilux MX-2

The essence of flowing design and perfect solar protection technology can be perfectly coordinated with the architecture and the design of the patio. The reduced, organic and harmonious design language seems to have come "from a single mold" and fascinates in every form – and function.

#### markilux MX-2 color

Brilliantly matched and perfectly "covered": ten fashionably modern color combinations mean individuality and personality, complementing the architecture of the building, can be seen and experienced.

#### Cassette awning

maximum  $600 \times 300$  cm maximum  $500 \times 350$  cm

### Lateral arm technology Bionic tendon

#### Options

LED Line in the cassette, color combinations