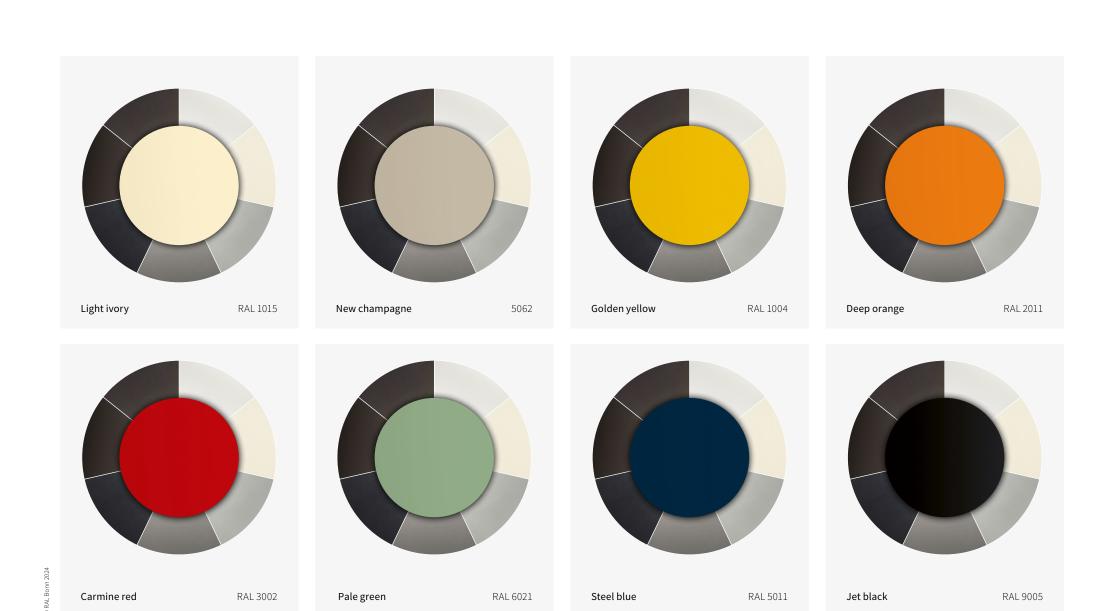

## markilux awning colors

The awning frame color complements and enhances the color of the fabric and creates a perfect link to the architectural surroundings. From a variety of shades of white through to the timelessly elegant anthracite, a broad range of colors is available to you. And if you want to create your own particular color scheme? No problem! We will gladly manufacture your dream awning in your own personal shade.

Our high-grade powder coating finish is guaranteed for any awning color you choose.

#### Matching every architectural style and customer demand

All markilux awning colors are available without a surcharge.\*
We would be happy to produce non-standard RAL colors on request.

<sup>\*</sup> markilux 1300 only traffic white RAL 9016 and metallic aluminum RAL 9006 markilux 900 only traffic white RAL 9016, stone grey metallic 5215 and anthracite metallic 5204