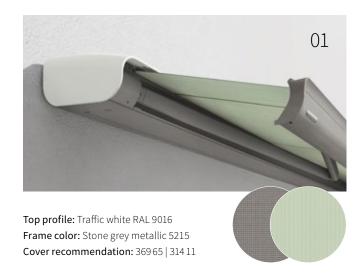

#### markilux MX-2 color

Your very own markilux MX-2 can be configured from a total of ten color combinations consisting of top cassette profile and the frame color.

A suitable color for the cover can be selected from two recommendations or - entirely at will, according to your style and taste – from the markilux awning cover collection: collection one.

#### The balcony awning with the most attractive prospects

Choose the frame color from one of the standard colors traffic white RAL 9016, stone grey metallic 5215 and anthracite metallic 5204 or optionally a RAL color of your choice.