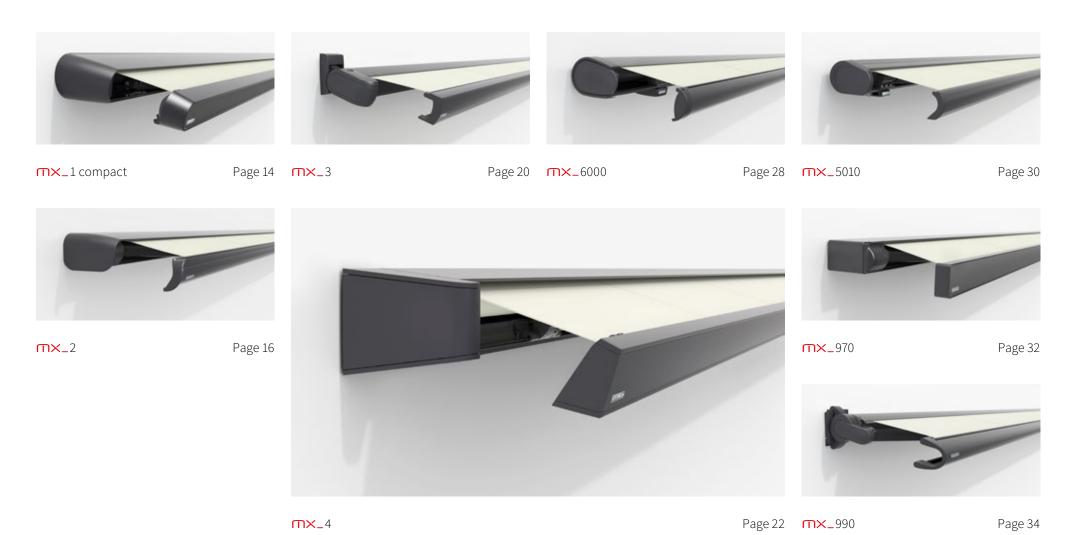

### markilux®

mx\_900 Page 36

**□**X**\_**3300 Page 38

#### Cassette Awnings

When the awning is retracted, the cassette encompasses the awning cover and technology, and thus provides protection from wind and weather.

#### Semi-cassette and Open Style Awnings

Part or all of the cover and technology is not protected. Perfect, particularly for use on patios and balconies not exposed to the weather.

## Cassette Awnings

|                        | markilux MX-1 compact Page 14                                                                                                                                                                 | markilux MX-2<br>Page 16                        | markilux MX-3<br>Page 20                                                                                                          | markilux MX-4<br>Page 22                                                                                                                                                                                                               | markilux 6000<br>Page 28                                                                                                                                                                           | markilux 5010<br>Page 30                                                                                                          | markilux 970<br>Page 32                                                                                                                               |
|------------------------|-----------------------------------------------------------------------------------------------------------------------------------------------------------------------------------------------|-------------------------------------------------|-----------------------------------------------------------------------------------------------------------------------------------|----------------------------------------------------------------------------------------------------------------------------------------------------------------------------------------------------------------------------------------|----------------------------------------------------------------------------------------------------------------------------------------------------------------------------------------------------|-----------------------------------------------------------------------------------------------------------------------------------|-------------------------------------------------------------------------------------------------------------------------------------------------------|
|                        |                                                                                                                                                                                               |                                                 |                                                                                                                                   |                                                                                                                                                                                                                                        |                                                                                                                                                                                                    |                                                                                                                                   |                                                                                                                                                       |
| Max. width × extension | 700 × 415 cm                                                                                                                                                                                  | 600 × 300 cm                                    | 600 × 300 cm                                                                                                                      | 700 × 350 cm                                                                                                                                                                                                                           | 700 × 400 cm                                                                                                                                                                                       | 700 × 400 cm                                                                                                                      | 600 × 300 cm                                                                                                                                          |
| optional               |                                                                                                                                                                                               | 500 × 350 cm                                    | 500 × 350 cm                                                                                                                      | 600 × 400 cm                                                                                                                                                                                                                           |                                                                                                                                                                                                    |                                                                                                                                   | 500 × 350 cm                                                                                                                                          |
| Cassette               | 376 × 214 mm                                                                                                                                                                                  | 280 × 167 mm                                    | 230 × 120 mm                                                                                                                      | 275 × 235 mm                                                                                                                                                                                                                           | 255 × 165 mm                                                                                                                                                                                       | 218 × 151 mm                                                                                                                      | 266 × 140 mm                                                                                                                                          |
| Operation              | radio-controlled motor                                                                                                                                                                        | radio-controlled motor                          | manual operation                                                                                                                  | radio-controlled motor                                                                                                                                                                                                                 | manual operation                                                                                                                                                                                   | manual operation                                                                                                                  | manual operation                                                                                                                                      |
| optional               | ➤ hard-wired motor ➤ smart home                                                                                                                                                               | ➤ hard-wired motor ➤ smart home                 | <ul> <li>servo-assisted manual operation</li> <li>hard-wired motor</li> <li>radio-controlled motor</li> <li>smart home</li> </ul> | <ul><li>▶ hard-wired motor</li><li>▶ smart home</li></ul>                                                                                                                                                                              | <ul> <li>&gt; servo-assisted manual operation</li> <li>&gt; hard-wired motor</li> <li>&gt; radio-controlled motor</li> <li>&gt; smart home</li> </ul>                                              | <ul> <li>servo-assisted manual operation</li> <li>hard-wired motor</li> <li>radio-controlled motor</li> <li>smart home</li> </ul> | <ul> <li>&gt; servo-assisted manual operation</li> <li>&gt; hard-wired motor</li> <li>&gt; radio-controlled motor</li> <li>&gt; smart home</li> </ul> |
| Arm technology         | bionic tendon                                                                                                                                                                                 | bionic tendon                                   | bionic tendon                                                                                                                     | bionic tendon                                                                                                                                                                                                                          | bionic tendon                                                                                                                                                                                      | twin steel-link chain                                                                                                             | bionic tendon                                                                                                                                         |
| optional               |                                                                                                                                                                                               |                                                 |                                                                                                                                   |                                                                                                                                                                                                                                        |                                                                                                                                                                                                    | ➤ bionic tendon                                                                                                                   |                                                                                                                                                       |
| Fixture type           | face                                                                                                                                                                                          | face / top / eaves                              | face / top / eaves                                                                                                                | face                                                                                                                                                                                                                                   | face / top / eaves                                                                                                                                                                                 | face / top / eaves                                                                                                                | face / top / eaves                                                                                                                                    |
| optional               |                                                                                                                                                                                               |                                                 | ➤ wall sealing profile                                                                                                            |                                                                                                                                                                                                                                        | > wall sealing profile                                                                                                                                                                             | ➤ wall sealing profile                                                                                                            | ➤ niche                                                                                                                                               |
| Options                |                                                                                                                                                                                               |                                                 |                                                                                                                                   |                                                                                                                                                                                                                                        |                                                                                                                                                                                                    |                                                                                                                                   |                                                                                                                                                       |
|                        | <ul> <li>LED Line / Spots in the front profile</li> <li>LED ambient lighting</li> <li>LED Spots under the cassette</li> <li>color combinations</li> <li>shadeplus</li> <li>valance</li> </ul> | ➤ LED Line in the cassette ➤ color combinations | ➤ LED Line in the cassette ➤ color combinations                                                                                   | <ul> <li>colored lighting</li> <li>LED Line in the cassette</li> <li>LED Spots in the side caps</li> <li>LED Spots in the front profile</li> <li>external light sources</li> <li>color combinations</li> <li>coupled awning</li> </ul> | <ul> <li>LED Spots in the front profile</li> <li>end cap insert in stainless steel</li> <li>end cap trim in polished chrome</li> <li>shadeplus</li> <li>valance</li> <li>coupled awning</li> </ul> | <ul> <li>front profile end caps in polished chrome</li> <li>shadeplus</li> <li>valance</li> <li>coupled awning</li> </ul>         | <ul> <li>LED Line in the cassette</li> <li>color combinations</li> <li>shadeplus</li> </ul>                                                           |
|                        |                                                                                                                                                                                               |                                                 |                                                                                                                                   |                                                                                                                                                                                                                                        |                                                                                                                                                                                                    |                                                                                                                                   |                                                                                                                                                       |

## Semi-cassette and Open Style Awnings

| markilux 990<br>Page 34                                                                                                           | markilux 900<br>Page 36                                                                  | markilux 3300<br>Page 38                                                                                                                              | markilux 1600<br>Page 42                                                                                                                                       | markilux 1710<br>Page 44                                                                                                                           | markilux 930<br>Page 46           | markilux 1300<br>Page 48                                                                                                          |
|-----------------------------------------------------------------------------------------------------------------------------------|------------------------------------------------------------------------------------------|-------------------------------------------------------------------------------------------------------------------------------------------------------|----------------------------------------------------------------------------------------------------------------------------------------------------------------|----------------------------------------------------------------------------------------------------------------------------------------------------|-----------------------------------|-----------------------------------------------------------------------------------------------------------------------------------|
|                                                                                                                                   | <b>†</b>                                                                                 |                                                                                                                                                       |                                                                                                                                                                |                                                                                                                                                    |                                   | To a                                                                                                                              |
| 500 × 300 cm                                                                                                                      | 400 × 200 cm                                                                             | 700 × 400 cm                                                                                                                                          | 710 × 400 cm                                                                                                                                                   | 700 × 350 cm                                                                                                                                       | 500 × 300 cm                      | 700 × 400 cm                                                                                                                      |
|                                                                                                                                   |                                                                                          |                                                                                                                                                       |                                                                                                                                                                | 700 × 400 cm (mx 1700)                                                                                                                             |                                   |                                                                                                                                   |
| 217 × 124 mm                                                                                                                      | 225 × 105 mm                                                                             | 224 × 192 mm                                                                                                                                          | 254 × 223 mm                                                                                                                                                   | 236 × 217 mm                                                                                                                                       | 286 × 122 mm                      | 212 × 232 mm                                                                                                                      |
|                                                                                                                                   |                                                                                          |                                                                                                                                                       |                                                                                                                                                                |                                                                                                                                                    |                                   |                                                                                                                                   |
| manual operation                                                                                                                  | manual operation                                                                         | manual operation                                                                                                                                      | manual operation                                                                                                                                               | manual operation                                                                                                                                   | manual operation                  | manual operation                                                                                                                  |
| <ul> <li>servo-assisted manual operation</li> <li>hard-wired motor</li> <li>radio-controlled motor</li> <li>smart home</li> </ul> | <ul> <li>hard-wired motor</li> <li>radio-controlled motor</li> <li>smart home</li> </ul> | <ul> <li>&gt; servo-assisted manual operation</li> <li>&gt; hard-wired motor</li> <li>&gt; radio-controlled motor</li> <li>&gt; smart home</li> </ul> | <ul> <li>servo-assisted manual operation</li> <li>hard-wired motor</li> <li>radio-controlled motor</li> <li>smart home</li> </ul>                              | <ul> <li>servo-assisted manual operation</li> <li>hard-wired motor</li> <li>radio-controlled motor</li> <li>smart home</li> </ul>                  | > servo-assisted manual operation | <ul> <li>servo-assisted manual operation</li> <li>hard-wired motor</li> <li>radio-controlled motor</li> <li>smart home</li> </ul> |
| twin steel-link chain                                                                                                             | bionic tendon                                                                            | bionic tendon                                                                                                                                         | twin steel-link chain                                                                                                                                          | bionic tendon                                                                                                                                      | twin steel-link chain             | twin steel-link chain                                                                                                             |
| ➤ bionic tendon                                                                                                                   |                                                                                          |                                                                                                                                                       | ➤ bionic tendon                                                                                                                                                |                                                                                                                                                    |                                   |                                                                                                                                   |
| face / top / eaves                                                                                                                | clamp-in posts / top                                                                     | face / top / eaves                                                                                                                                    | face / top / eaves                                                                                                                                             | face / top / eaves                                                                                                                                 | face                              | face / top / eaves                                                                                                                |
| ➤ wall sealing profile                                                                                                            | ➤ top fixture                                                                            | <ul><li>wall sealing profile</li><li>niche</li></ul>                                                                                                  | > wall sealing profile                                                                                                                                         | ➤ wall sealing profile                                                                                                                             | ➤ top fixture                     | ➤ aluminum coverboard                                                                                                             |
| <ul> <li>end cap insert in polished chrome</li> <li>valance</li> </ul>                                                            |                                                                                          | > valance > coupled awning                                                                                                                            | <ul> <li>LED Line in folding arms</li> <li>end caps in polished chrome</li> <li>shadeplus</li> <li>valance</li> <li>coupled awning</li> <li>stretch</li> </ul> | <ul> <li>LED Line in folding arms</li> <li>end caps and end cap<br/>inserts in polished chrome</li> <li>coupled awning</li> <li>stretch</li> </ul> |                                   | <ul> <li>LED Line in folding arms</li> <li>shadeplus (manuel)</li> <li>pitch adjustment gear</li> <li>coupled awning</li> </ul>   |