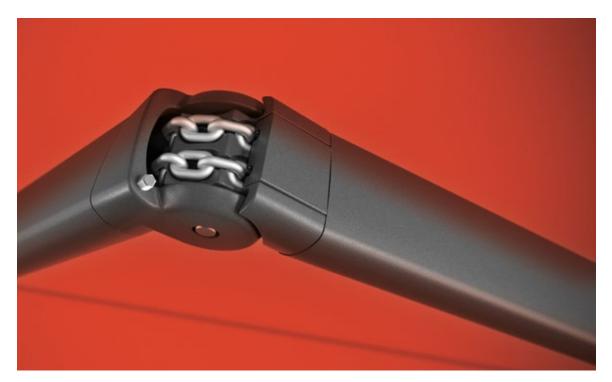

#### Lateral arm technology

Twin steel-link chain, optional: Bionic tendon

#### Lateral arm technology

Twin steel-link chains

#### markilux planet

A parasol and awning in one. It's an eye-catcher that provides perfect shading for your outdoor space.

Twin steel-link chains

On the market for decades and proven in all types of weather: the twin round steel-link chains lie protected in the folding arms.