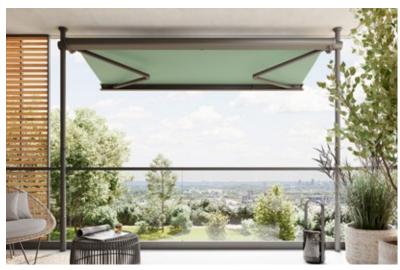

### Fantastic ambience. An overview.

mx\_pergola stretch

Page 52

Page 58

mx\_pergola style

Page 54 mx\_pergola cubic

Page 60

#### Pergola Awnings

Large-format sun and weather protection resistant to wind. The cover is extended via lateral guide tracks.

#### markilux pergola stretch

The markilux pergola stretch offers an impressive take on sun and wet weather protection. The cover is perfectly integrated into the minimalist design of this high-value pergola awning. The rhythmical, space-saving cover folding technology makes it possible to shade large areas and creates a special and impressive atmosphere. The abundance of optional extras means that the markilux pergola stretch can show itself from its most attractive side.

#### Pergola awning

max. 700 × 700 cm

#### Options

LED Line in guide tracks, LED Line or LED Spots attached to the crossbar, vertical cassette blinds, lateral wind and privacy protection, coupled unit