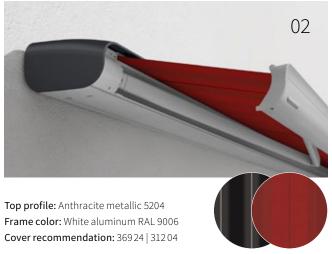

#### markilux MX-2 color

Your very own markilux MX-2 can be configured from a total of ten color combinations consisting of top cassette profile and the frame color.

A suitable color for the cover can be selected from two recommendations or - entirely at will, according to your style and taste – from the markilux awning cover collection: collection one.