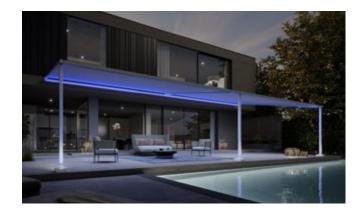

# markilux<sup>®</sup>

LED Line/Spots in the front profile

Gives uniform lighting and a pleasant ambience after sunset.

#### LED ambient lighting

An impressive eye-catcher in the evening hours. The screen profile is available in five contrasting colors and can be illuminated with dimmable lighting.

#### A personal statement on any façade

The markilux MX-1 with a cassette depth of 38 cm is an eye-catcher and sun protection in one. The frame and screen profile are available in a range of colors that can be combined freely, see the section Awning colors.