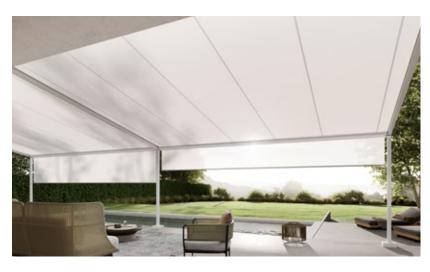

### Fantastic ambience. An overview.

mx\_pergola stretch

Page 52

Page 58

mx\_pergola style

Page 54 mx\_pergola cubic

Page 60

#### Pergola Awnings

Large-format sun and weather protection resistant to wind. The cover is extended via lateral guide tracks.

#### markilux pergola stretch

The markilux pergola stretch offers an impressive take on sun and wet weather protection. The cover is perfectly integrated into the minimalist design of this high-value pergola awning. The rhythmical, space-saving cover folding technology makes it possible to shade large areas and creates a special and impressive atmosphere. The abundance of optional extras means that the markilux pergola stretch can show itself from its most attractive side.