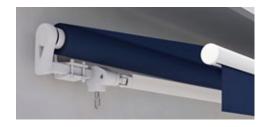

#### markilux 5010

The markilux 5010 can be effortlessly extended, either at the touch of a button or via smart control by way of an app, and will be a hit with the family. On top of that, as a coupled unit with up to three awnings installed next to one another, friends and guests will also be able to find a cozy spot in the generous shade this awning offers. The all-rounder encourages relaxed get-togethers and turns any hour spent outdoors into a happy one.

#### Polished chrome fittings

Optionally available as an eye-catcher: the chrome-plated end caps fitted to the front profile. On request, with a wall sealing profile which drains rain away over the front of the awning.

#### markilux shadeplus

Enjoy relaxing on the patio even when the sun is low in the sky.