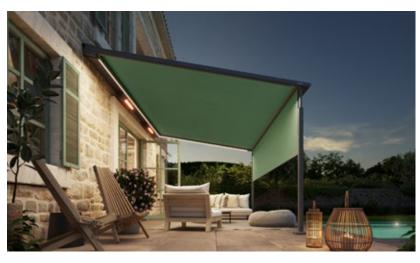

#### The interplay of attractive awning design and sophisticated LED technology

Designed to provide shade for large areas during the day and magical moments in the evening. The markilux MX-4 fulfills the desire for sophisticated outdoor living at any time of day.

# A captivating composition with an excellent ensemble.

#### markilux MX-4

Make way for the cassette awning markilux MX-4. Designed to shade large areas, its avant-garde design and all-round screen profile are compelling. Product design – both functional and attractive. With the innovative lighting options and the additional wall lights, it shimmers in the evening and creates spectacular and enchanting lighting effects. Raising the curtain on a great composition.

#### Clear form. Soft curves.

For contemporary architecture – and people who place a high demand on design, functionality and durability.

#### Individual options

The all-round screen profile is available in selected colors and underlines – any way you wish – individuality, taste and style.

**LED Line in the cassette**Accentuates the design of the awning and creates a fascinating atmosphere.

**LED Spots in the front profile**Showcase designated areas selectively and charmingly.

The later the evening, the more beautiful the light.

Innovative LED lighting technology extends both the outdoor living space and the amount of time you can spend outside.