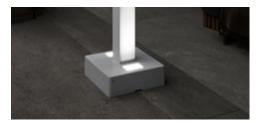

#### markilux pergola compact

The pergola compact unites the graceful shape of the classic pergola with the latest in product design and the most advanced technology. The compact, space-saving awning system on slender support posts is ideal for smaller patios. The lateral guide tracks with markilux tracfix always keep the cover taut. The markilux pergola compact invites you to lounge and take it easy. Attractive and functional solar protection. Anywhere. For anyone.

#### Pergola awning

max. 450 × 400 cm

#### Telescopic posts

For better water drainage, the posts can be lowered between 20 and 40 cm. On request with a motor. Cannot be combined with lighting in the posts and footplate covers in pergola style.

#### Ballast boxes

Give your markilux pergola reliable stability when securing the front posts in the foundations is not possible or desired.