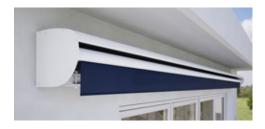

#### markilux 5010

The markilux 5010 can be effortlessly extended, either at the touch of a button or via smart control by way of an app, and will be a hit with the family. On top of that, as a coupled unit with up to three awnings installed next to one another, friends and guests will also be able to find a cozy spot in the generous shade this awning offers. The all-rounder encourages relaxed get-togethers and turns any hour spent outdoors into a happy one.

#### Polished chrome fittings

Optionally available as an eye-catcher: the chrome-plated end caps fitted to the front profile. On request, with a wall sealing profile which drains rain away over the front of the awning.

#### markilux shadeplus

Enjoy relaxing on the patio even when the sun is low in the sky.