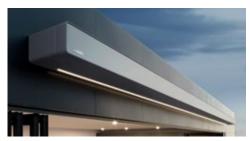

#### Cassette Awnings

When the awning is retracted, the cassette encompasses the awning cover and technology, and thus provides protection from wind and weather.

#### A personal statement on any façade

The markilux MX-1 with a cassette depth of 38 cm is an eye-catcher and sun protection in one. The frame and screen profile are available in a range of colors that can be combined freely, see the section Awning colors.

#### markilux MX-1 compact

Just one look and the markilux MX-1 has already made a big impression by virtue of the way it uniquely combines form and function. Retracted, the tapered full cassette with a depth of 38 cm makes a big impression on the observer. Extended, it shows its true proportions: gleaming LED options in the cassette and front profile, eye-catching ambient lighting as well as a multitude of frame color combinations. Design, "made by markilux", that has received many an accolade. The markilux MX-1 compact manages to create an incomparable atmosphere at any time of the day or night, that will not cease to raise your heartbeat – now and in the future.