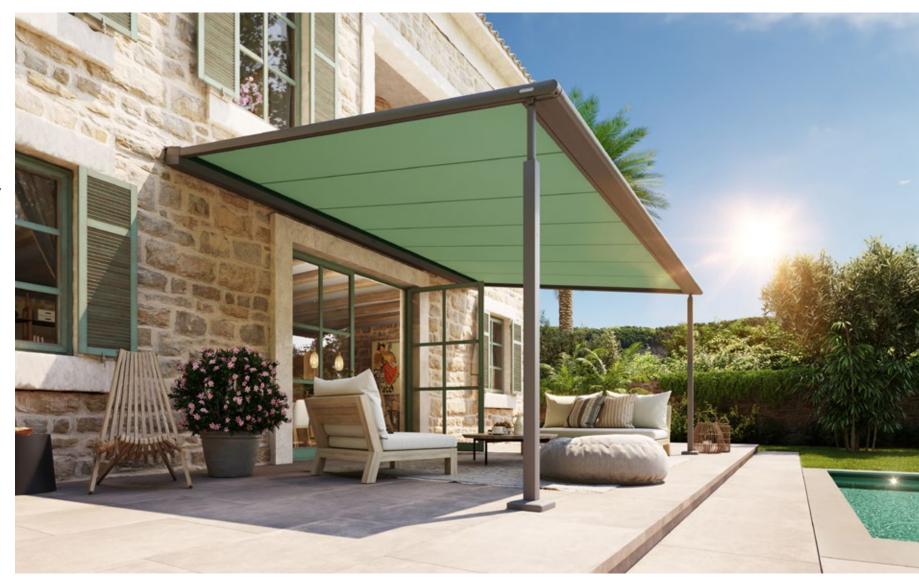

#### markilux pergola stretch

The markilux pergola stretch offers an impressive take on sun and wet weather protection. The cover is perfectly integrated into the minimalist design of this high-value pergola awning. The rhythmical, space-saving cover folding technology makes it possible to shade large areas and creates a special and impressive atmosphere. The abundance of optional extras means that the markilux pergola stretch can show itself from its most attractive side.

#### Pergola awning

max. 700 × 700 cm

#### Options

LED Line in guide tracks, LED Line or LED Spots attached to the crossbar, vertical cassette blinds, lateral wind and privacy protection, coupled unit