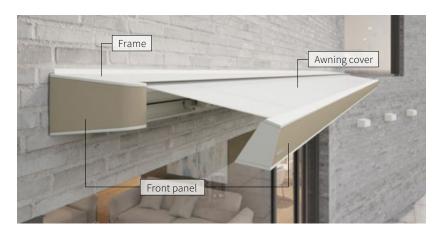

### markilux front panel colors

The color combination of a designer awning – consisting of frame color, awning cover and front panel color – has a major influence on the visual appearance and impact of the selected awnings. This trio of colors is in harmony with the clean lines and functional design of these designer awnings. From classically chic to fashionably elegant, there are many ways you can customize the awning of your dreams.

#### Color is an expression of personality

The markilux front panel colors with a matte finish turn each of our four top models into completely personalized dream awnings and make a clear design statement that informs contemporary outdoor living.

markilux frame colors (standard) can also be used as front panel colors.

markilux MX-1 compact

markilux MX-3

markilux MX-4

markilux 970