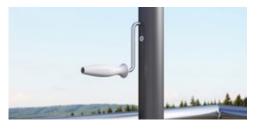

#### Pitch adjustment gear

The desired awning pitch is convenient to set, infinitely adjustable using a winding handle.