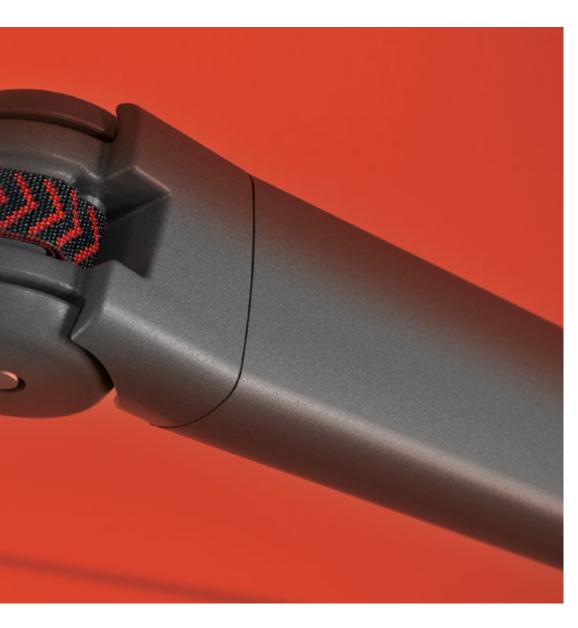

#### Bionic tendon

Inspired by nature, the bionic tendon, developed by markilux and made from high-tech textile fibers, delivers optimum power transference to the front profile and provides friction-free and virtually silent flexion of the arms. It impresses by virtue of its safeness and longevity.