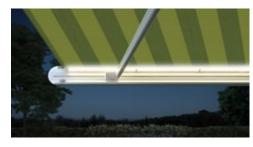

The best spot under the sun – even in the evening. The atmospheric, dimmable LED Line in the cassette skillfully puts your favorite spot in the limelight.

Clean lines. All round.

If you like defined curves in combination with a straightforward design, you will love the markilux MX-3.

#### Options

colored lighting,
LED Line in the cassette,
LED Spots in the end caps,
LED Spots in the front profile,
external lights,
color combinations,
coupled awning