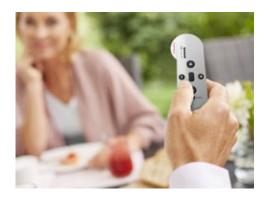

#### markilux ease of operation

Fullfills the highest expectations and can be used in any weather conditions. The choice is yours: manual operation (optionally spring assisted), switch-operated motor or remote controlled wired radio-controlled are all possible on most models. And if you wish, light, wind and rain sensors will control your markilux designer awning according to the prevailing weather conditions. Alternatively, you simply operate it at home yourself and this can even be done when you're out and about via your smartphone or tablet.

#### Hard-wired motor/Radio-controlled motor

markilux remote control Comfort can be so easy. Awning, shadeplus, light and warmth at the touch of a button.