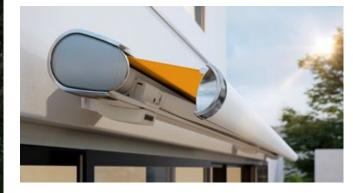

#### A personal statement on any façade

The markilux MX-1 with a cassette depth of 38 cm is an eye-catcher and sun protection in one. The frame and screen profile are available in a range of colors that can be combined freely, see the section Awning colors.

#### markilux MX-1 compact

Just one look and the markilux MX-1 has already made a big impression by virtue of the way it uniquely combines form and function. Retracted, the tapered full cassette with a depth of 38 cm makes a big impression on the observer. Extended, it shows its true proportions: gleaming LED options in the cassette and front profile, eye-catching ambient lighting as well as a multitude of frame color combinations. Design, "made by markilux", that has received many an accolade. The markilux MX-1 compact manages to create an incomparable atmosphere at any time of the day or night, that will not cease to raise your heartbeat – now and in the future.