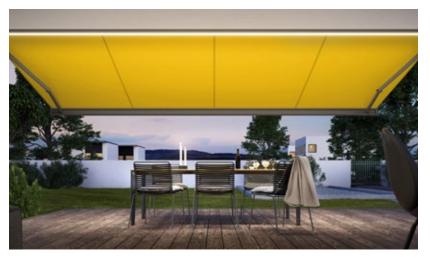

#### The interplay of attractive awning design and sophisticated LED technology

Designed to provide shade for large areas during the day and magical moments in the evening. The markilux MX-4 fulfills the desire for sophisticated outdoor living at any time of day.

#### markilux MX-4

Make way for the cassette awning markilux MX-4. Designed to shade large areas, its avant-garde design and all-round screen profile are compelling. Product design – both functional and attractive. With the innovative lighting options and the additional wall lights, it shimmers in the evening and creates spectacular and enchanting lighting effects. Raising the curtain on a great composition.