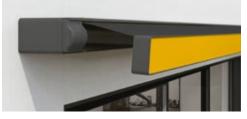

#### A personal statement on any façade

The markilux MX-1 with a cassette depth of 38 cm is an eye-catcher and sun protection in one. The frame and screen profile are available in a range of colors that can be combined freely, see the section Awning colors.

#### markilux MX-1 compact

Just one look and the markilux MX-1 has already made a big impression by virtue of the way it uniquely combines form and function. Retracted, the tapered full cassette with a depth of 38 cm makes a big impression on the observer. Extended, it shows its true proportions: gleaming LED options in the cassette and front profile, eye-catching ambient lighting as well as a multitude of frame color combinations. Design, "made by markilux", that has received many an accolade. The markilux MX-1 compact manages to create an incomparable atmosphere at any time of the day or night, that will not cease to raise your heartbeat – now and in the future.