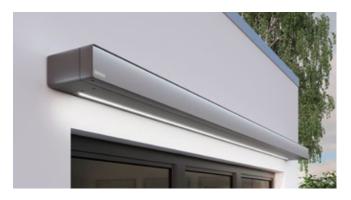

#### Appealing design

The markilux 900 was specially developed for those small outdoor paradises – city balconies. It shows itself to be of premium caliber and the very best in markilux product quality.

#### Discreetly attached to the ceiling

If desired, the markilux 900 is also available with brackets so it can be fitted to the underside of a balcony.

#### The balcony awning with the most attractive prospects

Choose the frame color from one of the standard colors traffic white RAL 9016, stone grey metallic 5215 and anthracite metallic 5204 or optionally a RAL color of your choice.

#### markilux 900

Designed for city balconies – practical, functional, versatile – ideal for apartments. The lateral folding arm technology in combination with the individually set pitch of the awning allows a clearer view outside. It ensures optimum solar protection, reduces the heat on the balcony and in so doing also improves the climate in neighboring rooms. markilux 900 – the world's first designer wedge-in awning with premium markilux lateral folding arm technology: best option for challenging balconies.