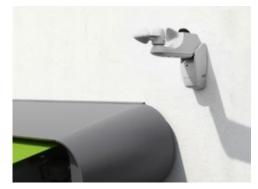

#### Options

valance, coupled awning

Angular design

The markilux 3300 blends in perfectly with the architectural ambience thanks to precise niche installation on the ceiling or wall.

#### markilux 3300

If you are convinced that an awning cannot be visually merged into its architectural surroundings, the markilux 3300 will prove you wrong. Depending on the structural situation, this designer awning, with its smooth front profile, can disappear completely into a wall or precisely into a recess. When extended, it comes into its own with dimensions of up to  $700 \times 400$  cm. And you can shade even larger areas by coupling up to three single awnings together. Discover how practical the markilux 3300 can be, and make this awning a big hit in your home.