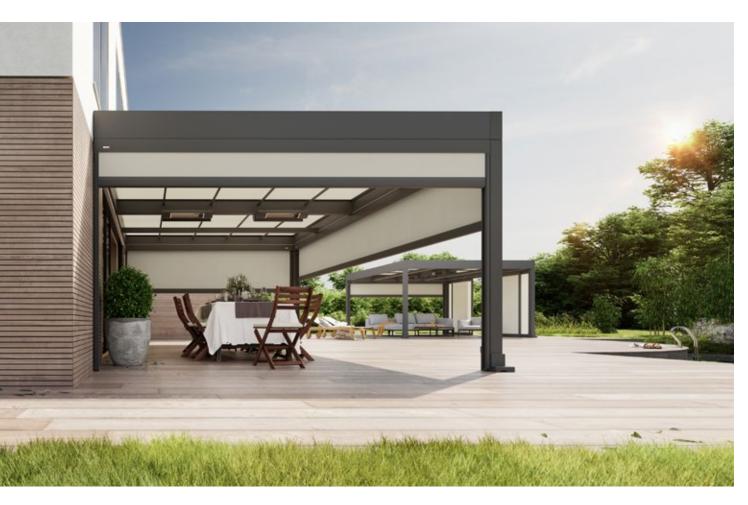

## Many. Fold. Superbly in shape.

#### markilux pergola stretch

The markilux pergola stretch offers an impressive take on sun and wet weather protection. The cover is perfectly integrated into the minimalist design of this high-value pergola awning. The rhythmical, space-saving cover folding technology makes it possible to shade large areas and creates a special and impressive atmosphere. The abundance of optional extras means that the markilux pergola stretch can show itself from its most attractive side.

#### Pergola awning

max. 700 × 700 cm