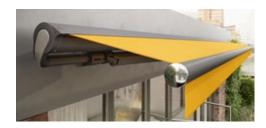

#### The interplay of attractive awning design and sophisticated LED technology

Designed to provide shade for large areas during the day and magical moments in the evening. The markilux MX-4 fulfills the desire for sophisticated outdoor living at any time of day.

#### markilux MX-4

Make way for the cassette awning markilux MX-4. Designed to shade large areas, its avant-garde design and all-round screen profile are compelling. Product design – both functional and attractive. With the innovative lighting options and the additional wall lights, it shimmers in the evening and creates spectacular and enchanting lighting effects. Raising the curtain on a great composition.

# mx\_4 Lighting options