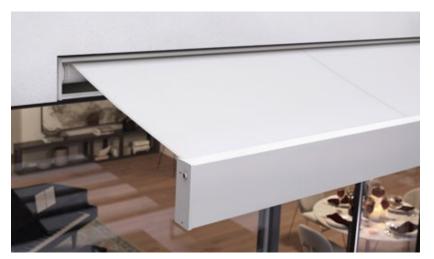

#### Semi-cassette and Open Style Awnings

Part or all of the cover and technology is not protected. Perfect, particularly for use on patios and balconies not exposed to the weather.

#### markilux 3300

If you are convinced that an awning cannot be visually merged into its architectural surroundings, the markilux 3300 will prove you wrong. Depending on the structural situation, this designer awning, with its smooth front profile, can disappear completely into a wall or precisely into a recess. When extended, it comes into its own with dimensions of up to  $700 \times 400$  cm. And you can shade even larger areas by coupling up to three single awnings together. Discover how practical the markilux 3300 can be, and make this awning a big hit in your home.