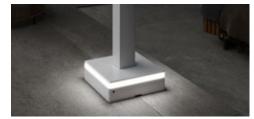

# markilux<sup>®</sup>

LED Line/Spots in the front profile

Gives uniform lighting and a pleasant ambience after sunset.

#### LED ambient lighting

An impressive eye-catcher in the evening hours. The screen profile is available in five contrasting colors and can be illuminated with dimmable lighting.

#### A personal statement on any façade

The markilux MX-1 with a cassette depth of 38 cm is an eye-catcher and sun protection in one. The frame and screen profile are available in a range of colors that can be combined freely, see the section Awning colors.