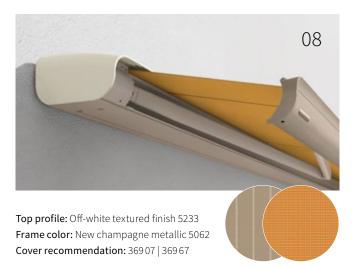

#### markilux MX-2 color

Your very own markilux MX-2 can be configured from a total of ten color combinations consisting of top cassette profile and the frame color.

A suitable color for the cover can be selected from two recommendations or - entirely at will, according to your style and taste – from the markilux awning cover collection: collection one.

#### Cassette awning

maximum 600 × 300 cm maximum 500 × 350 cm

#### Lateral arm technology

Bionic tendon

#### Options

LED Line in the cassette, color combinations