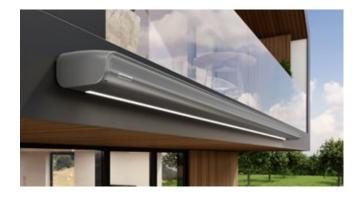

#### Appealing design

The markilux 900 was specially developed for those small outdoor paradises – city balconies. It shows itself to be of premium caliber and the very best in markilux product quality.

#### Discreetly attached to the ceiling

If desired, the markilux 900 is also available with brackets so it can be fitted to the underside of a balcony.

#### The balcony awning with the most attractive prospects

Choose the frame color from one of the standard colors traffic white RAL 9016, stone grey metallic 5215 and anthracite metallic 5204 or optionally a RAL color of your choice.

#### markilux 900

Designed for city balconies – practical, functional, versatile – ideal for apartments. The lateral folding arm technology in combination with the individually set pitch of the awning allows a clearer view outside. It ensures optimum solar protection, reduces the heat on the balcony and in so doing also improves the climate in neighboring rooms. markilux 900 – the world's first designer wedge-in awning with premium markilux lateral folding arm technology: best option for challenging balconies.