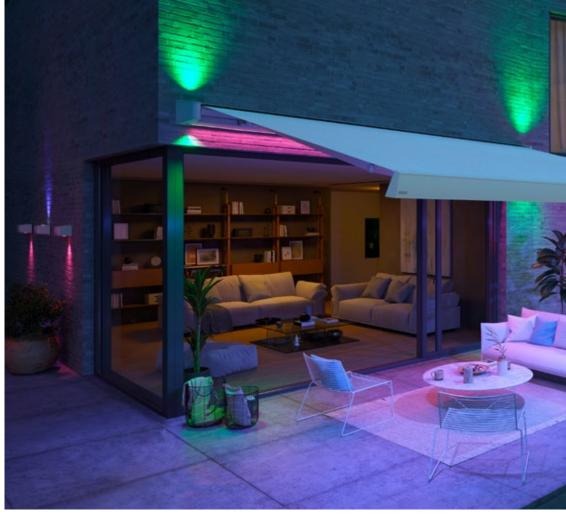

# markilux<sup>®</sup>

LED Line/Spots in the front profile

Gives uniform lighting and a pleasant ambience after sunset.

#### LED ambient lighting

An impressive eye-catcher in the evening hours. The screen profile is available in five contrasting colors and can be illuminated with dimmable lighting.

#### A personal statement on any façade

The markilux MX-1 with a cassette depth of 38 cm is an eye-catcher and sun protection in one. The frame and screen profile are available in a range of colors that can be combined freely, see the section Awning colors.