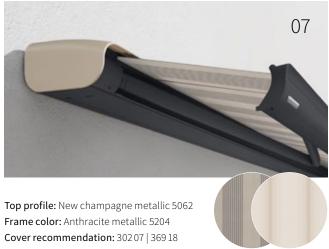

egant as a result.





# Fascinating in form.

## And function.

#### markilux MX-2

The essence of flowing design and perfect solar protection technology can be perfectly coordinated with the architecture and the design of the patio. The reduced, organic and harmonious design language seems to have come "from a single mold" and fascinates in every form – and function.



#### markilux MX-2 color

Brilliantly matched and perfectly "covered": ten fashionably modern color combinations mean individuality and personality, complementing the architecture of the building, can be seen and experienced.



#### Cassette awning

maximum  $600 \times 300$  cm maximum  $500 \times 350$  cm

### Lateral arm technology Bionic tendon

#### Options

LED Line in the cassette, color combinations















# mx\_2 Options





# from top profile to cover.





# Tuned for color

#### markilux MX-2 color

Your very own markilux MX-2 can be configured from a total of ten color combinations consisting of top cassette profile and the frame color.

A suitable color for the cover can be selected from two recommendations or - entirely at will, according to your style and taste – from the markilux awning cover collection: collection one.

#### Cassette awning

maximum 600 × 300 cm maximum 500 × 350 cm

#### Lateral arm technology

Bionic tendon

#### Options

LED Line in the cassette, color combinations





#### Perfect. All round.

As individual as you prefer – as unique as you like it. The surrounding screen profile is available in trendy colors and can be freely combined with any markilux fr