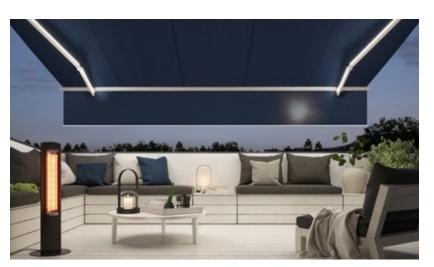

# markilux<sup>®</sup>

LED Line/Spots in the front profile

Gives uniform lighting and a pleasant ambience after sunset.

#### LED ambient lighting

An impressive eye-catcher in the evening hours. The screen profile is available in five contrasting colors and can be illuminated with dimmable lighting.