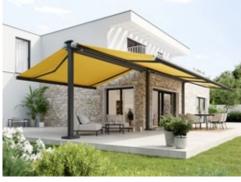

# A captivating composition with an excellent ensemble.

#### markilux MX-4

Make way for the cassette awning markilux MX-4. Designed to shade large areas, its avant-garde design and all-round screen profile are compelling. Product design – both functional and attractive. With the innovative lighting options and the additional wall lights, it shimmers in the evening and creates spectacular and enchanting lighting effects. Raising the curtain on a great composition.