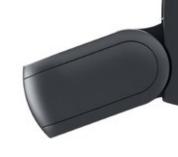

#### A personal statement on any façade

The markilux MX-1 with a cassette depth of 38 cm is an eye-catcher and sun protection in one. The frame and screen profile are available in a range of colors that can be combined freely, see the section Awning colors.

#### markilux MX-1 compact

Just one look and the markilux MX-1 has already made a big impression by virtue of the way it uniquely combines form and function. Retracted, the tapered full cassette with a depth of 38 cm makes a big impression on the observer. Extended, it shows its true proportions: gleaming LED options in the cassette and front profile, eye-catching ambient lighting as well as a multitude of frame color combinations. Design, "made by markilux", that has received many an accolade. The markilux MX-1 compact manages to create an incomparable atmosphere at any time of the day or night, that will not cease to raise your heartbeat – now and in the future.