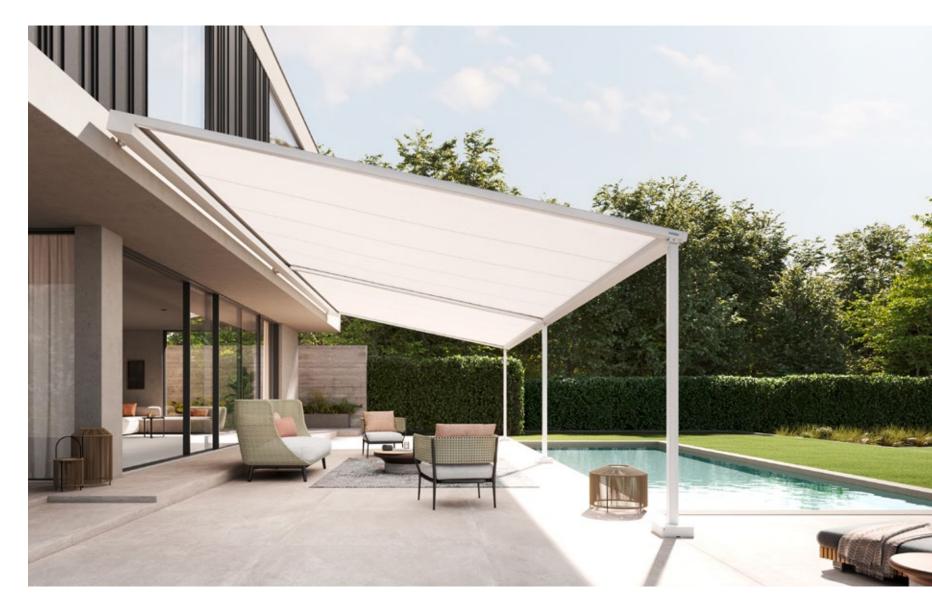

#### markilux pergola stretch

The markilux pergola stretch offers an impressive take on sun and wet weather protection. The cover is perfectly integrated into the minimalist design of this high-value pergola awning. The rhythmical, space-saving cover folding technology makes it possible to shade large areas and creates a special and impressive atmosphere. The abundance of optional extras means that the markilux pergola stretch can show itself from its most attractive side.

#### Pergola awning

max. 700 × 700 cm

#### Options

LED Line in guide tracks, LED Line or LED Spots attached to the crossbar, vertical cassette blinds, lateral wind and privacy protection, coupled unit