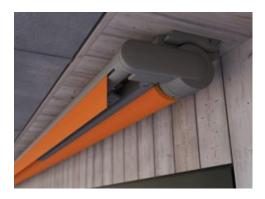

#### Options

valance, coupled awning

Angular design

The markilux 3300 blends in perfectly with the architectural ambience thanks to precise niche installation on the ceiling or wall.

#### markilux 3300

If you are convinced that an awning cannot be visually merged into its architectural surroundings, the markilux 3300 will prove you wrong. Depending on the structural situation, this designer awning, with its smooth front profile, can disappear completely into a wall or precisely into a recess. When extended, it comes into its own with dimensions of up to  $700 \times 400$  cm. And you can shade even larger areas by coupling up to three single awnings together. Discover how practical the markilux 3300 can be, and make this awning a big hit in your home.