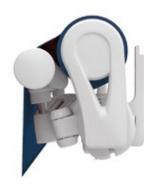

#### Pergola Awnings

Large-format sun and weather protection resistant to wind. The cover is extended via lateral guide tracks.

#### markilux pergola stretch

The markilux pergola stretch offers an impressive take on sun and wet weather protection. The cover is perfectly integrated into the minimalist design of this high-value pergola awning. The rhythmical, space-saving cover folding technology makes it possible to shade large areas and creates a special and impressive atmosphere. The abundance of optional extras means that the markilux pergola stretch can show itself from its most attractive side.

#### Pergola awning

max. 700 × 700 cm

#### Options

LED Line in guide tracks, LED Line or LED Spots attached to the crossbar, vertical cassette blinds, lateral wind and privacy protection, coupled unit