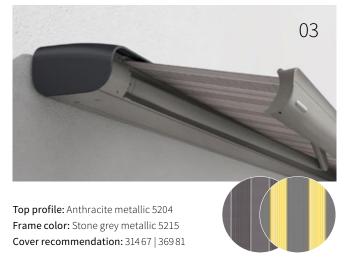

e elegant as a result.





# Fascinating in form.

## And function.

#### markilux MX-2

The essence of flowing design and perfect solar protection technology can be perfectly coordinated with the architecture and the design of the patio. The reduced, organic and harmonious design language seems to have come "from a single mold" and fascinates in every form – and function.



#### markilux MX-2 color

Brilliantly matched and perfectly "covered": ten fashionably modern color combinations mean individuality and personality, complementing the architecture of the building, can be seen and experienced.



#### Cassette awning

maximum  $600 \times 300$  cm maximum  $500 \times 350$  cm

### Lateral arm technology Bionic tendon

#### Options

LED Line in the cassette, color combinations















# mx\_2 Options





# from top profile to cover.





# Tuned for color

#### markilux MX-2 color

Your very own markilux MX-2 can be configured from a total of ten color combinations consisting of top cassette profile and the frame color.

A suitable color for the cover can be selected from two recommendations or - entirely at will, according to your style and taste – from the markilux awning cover collection: collection one.

#### Cassette awning

maximum 600 × 300 cm maximum 500 × 350 cm

#### Lateral arm technology

Bionic tendon

#### Options

LED Line in the cassette, color combinations





#### Perfect. All round.

As individual as you prefer – as unique as you like it. The surrounding screen profile is available in trendy colors and can be freely combined with any markilu