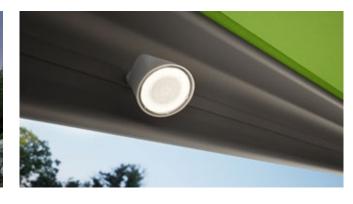

#### LED Spots in the front profile

More than a decorative highlight. The markilux 6000 lights up your favorite spot in an elegant, flexible and energy-efficient manner, just the way you want it.

#### LED Spots attached to the light bar

The spotlights provide perfect contrast lighting in the evening hours. The lights can also be pivoted and dimmed, of course!