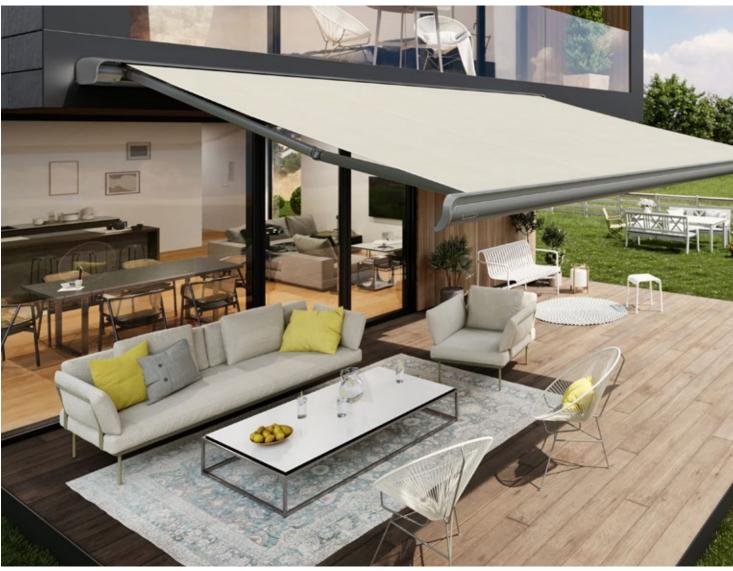

# The awning with both elegant curves and clean lines.

#### markilux MX-3

Defined curves, clean lines, a fascinating color spectrum – these are the defining features of the markilux MX-3. The color choice of the all-round styling panel offers a unique customization option and makes the hearts of patio and balcony owners beat faster. When closed, the awning makes a good impression with its harmonious appearance and when open, it fully reveals its technical superiority.

The best spot under the sun – even in the evening. The atmospheric, dimmable LED Line in the cassette skillfully puts your favorite spot in the limelight.

Clean lines. All round.

If you like defined curves in combination with a straightforward design, you will love the markilux MX-3.