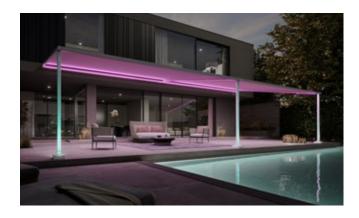

# markilux<sup>®</sup>

LED Line/Spots in the front profile

Gives uniform lighting and a pleasant ambience after sunset.

#### LED ambient lighting

An impressive eye-catcher in the evening hours. The screen profile is available in five contrasting colors and can be illuminated with dimmable lighting.

#### A personal statement on any façade

The markilux MX-1 with a cassette depth of 38 cm is an eye-catcher and sun protection in one. The frame and screen profile are available in a range of colors that can be combined freely, see the section Awning colors.