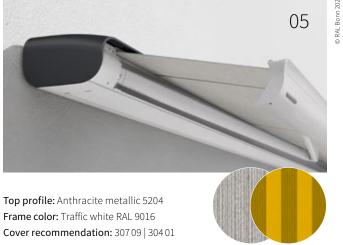

#### Appealing design

The markilux 900 was specially developed for those small outdoor paradises – city balconies. It shows itself to be of premium caliber and the very best in markilux product quality.

#### Discreetly attached to the ceiling

If desired, the markilux 900 is also available with brackets so it can be fitted to the underside of a balcony.

#### The balcony awning with the most attractive prospects

Choose the frame color from one of the standard colors traffic white RAL 9016, stone grey metallic 5215 and anthracite metallic 5204 or optionally a RAL color of your choice.