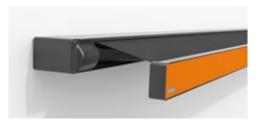

#### markilux MX-3

Defined curves, clean lines, a fascinating color spectrum – these are the defining features of the markilux MX-3. The color choice of the all-round styling panel offers a unique customization option and makes the hearts of patio and balcony owners beat faster. When closed, the awning makes a good impression with its harmonious appearance and when open, it fully reveals its technical superiority.

The best spot under the sun – even in the evening. The atmospheric, dimmable LED Line in the cassette skillfully puts your favorite spot in the limelight.

Clean lines. All round.

If you like defined curves in combination with a straightforward design, you will love the markilux MX-3.