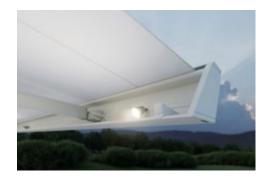

# Quality has its merits. Usually the very best ones.

#### markilux MX-1 compact

Just one look and the markilux MX-1 has already made a big impression by virtue of the way it uniquely combines form and function. Retracted, the tapered full cassette with a depth of 38 cm makes a big impression on the observer. Extended, it shows its true proportions: gleaming LED options in the cassette and front profile, eye-catching ambient lighting as well as a multitude of frame color combinations. Design, "made by markilux", that has received many an accolade. The markilux MX-1 compact manages to create an incomparable atmosphere at any time of the day or night, that will not cease to raise your heartbeat – now and in the future.