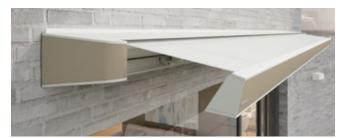

## High impact.

Low maintenance.

#### markilux 3300

If you are convinced that an awning cannot be visually merged into its architectural surroundings, the markilux 3300 will prove you wrong. Depending on the structural situation, this designer awning, with its smooth front profile, can disappear completely into a wall or precisely into a recess. When extended, it comes into its own with dimensions of up to  $700 \times 400$  cm. And you can shade even larger areas by coupling up to three single awnings together. Discover how practical the markilux 3300 can be, and make this awning a big hit in your home.