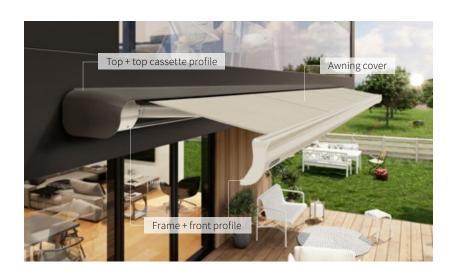

# A perfect outlook. Everything in view.

#### Cassette Awnings

When the awning is retracted, the cassette encompasses the awning cover and technology, and thus provides protection from wind and weather.

#### Semi-cassette and Open Style Awnings

Part or all of the cover and technology is not protected. Perfect, particularly for use on patios and balconies not exposed to the weather.