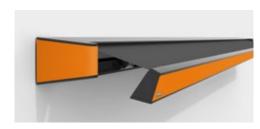

#### A personal statement on any façade

The markilux MX-1 with a cassette depth of 38 cm is an eye-catcher and sun protection in one. The frame and screen profile are available in a range of colors that can be combined freely, see the section Awning colors.

#### markilux MX-1 compact

Just one look and the markilux MX-1 has already made a big impression by virtue of the way it uniquely combines form and function. Retracted, the tapered full cassette with a depth of 38 cm makes a big impression on the observer. Extended, it shows its true proportions: gleaming LED options in the cassette and front profile, eye-catching ambient lighting as well as a multitude of frame color combinations. Design, "made by markilux", that has received many an accolade. The markilux MX-1 compact manages to create an incomparable atmosphere at any time of the day or night, that will not cease to raise your heartbeat – now and in the future.