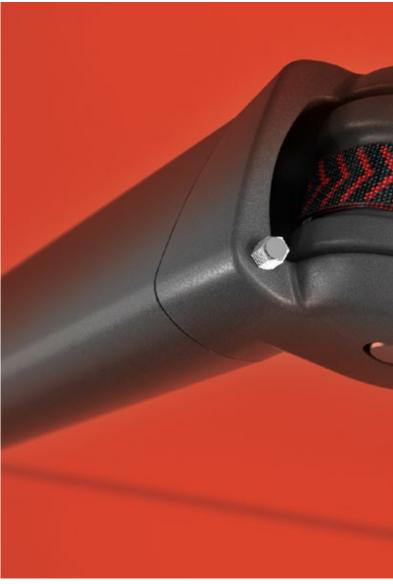

#### Bionic tendon

Inspired by nature, the bionic tendon, developed by markilux and made from high-tech textile fibers, delivers optimum power transference to the front profile and provides friction-free and virtually silent flexion of the arms. It impresses by virtue of its safeness and longevity.