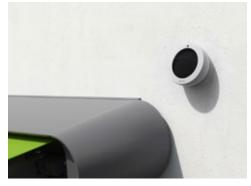

#### Options

valance, coupled awning

Angular design

The markilux 3300 blends in perfectly with the architectural ambience thanks to precise niche installation on the ceiling or wall.

#### markilux 3300

If you are convinced that an awning cannot be visually merged into its architectural surroundings, the markilux 3300 will prove you wrong. Depending on the structural situation, this designer awning, with its smooth front profile, can disappear completely into a wall or precisely into a recess. When extended, it comes into its own with dimensions of up to  $700 \times 400$  cm. And you can shade even larger areas by coupling up to three single awnings together. Discover how practical the markilux 3300 can be, and make this awning a big hit in your home.