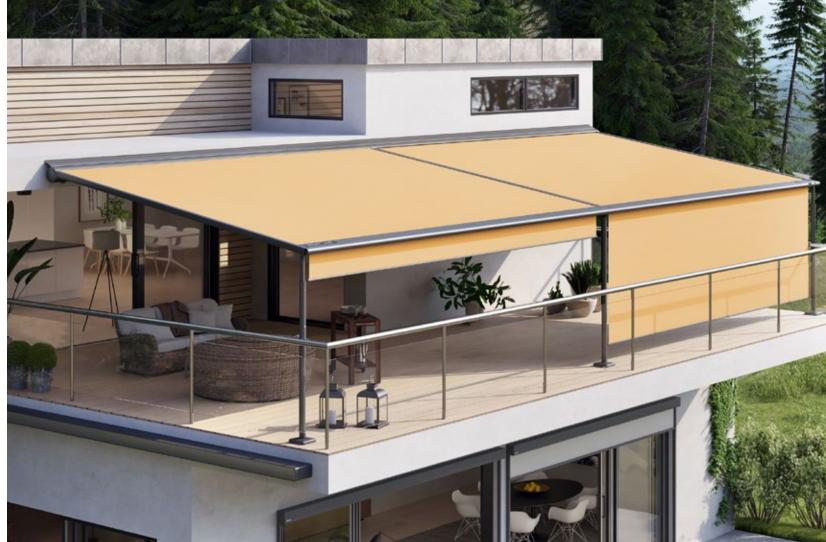

# No false modesty: **Germany's top model.**

#### markilux 6000

A designer awning with many faces – each one more beautiful than the next. Create your own personal and unique model from a wide range of awning frame colors, decorative features and available accessories.

With its remarkable dimensions and technical specification, the markilux 6000 makes a lasting impression. It also cuts a dashing figure as well. Invite Germany's top model into your home.