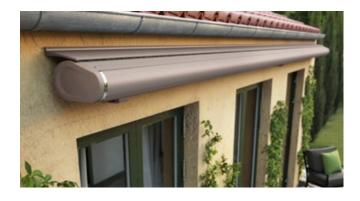

#### Appealing design

The markilux 900 was specially developed for those small outdoor paradises – city balconies. It shows itself to be of premium caliber and the very best in markilux product quality.

#### Discreetly attached to the ceiling

If desired, the markilux 900 is also available with brackets so it can be fitted to the underside of a balcony.

#### markilux 900

Designed for city balconies – practical, functional, versatile – ideal for apartments. The lateral folding arm technology in combination with the individually set pitch of the awning allows a clearer view outside. It ensures optimum solar protection, reduces the heat on the balcony and in so doing also improves the climate in neighboring rooms. markilux 900 – the world's first designer wedge-in awning with premium markilux lateral folding arm technology: best option for challenging balconies.