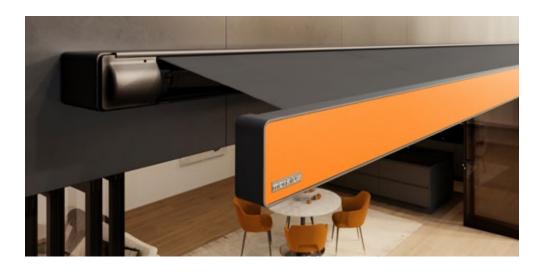

# A captivating composition with an excellent ensemble.

#### markilux MX-4

Make way for the cassette awning markilux MX-4. Designed to shade large areas, its avant-garde design and all-round screen profile are compelling. Product design – both functional and attractive. With the innovative lighting options and the additional wall lights, it shimmers in the evening and creates spectacular and enchanting lighting effects. Raising the curtain on a great composition.

#### Clear form. Soft curves.

For contemporary architecture – and people who place a high demand on design, functionality and durability.

#### Individual options

The all-round screen profile is available in selected colors and underlines – any way you wish – individuality, taste and style.

**LED Line in the cassette**Accentuates the design of the awning and creates a fascinating atmosphere.