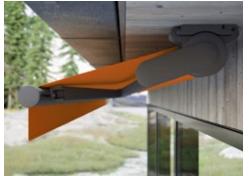

#### Options

valance, coupled awning

Angular design

The markilux 3300 blends in perfectly with the architectural ambience thanks to precise niche installation on the ceiling or wall.

#### markilux 3300

If you are convinced that an awning cannot be visually merged into its architectural surroundings, the markilux 3300 will prove you wrong. Depending on the structural situation, this designer awning, with its smooth front profile, can disappear completely into a wall or precisely into a recess. When extended, it comes into its own with dimensions of up to  $700 \times 400$  cm. And you can shade even larger areas by coupling up to three single awnings together. Discover how practical the markilux 3300 can be, and make this awning a big hit in your home.