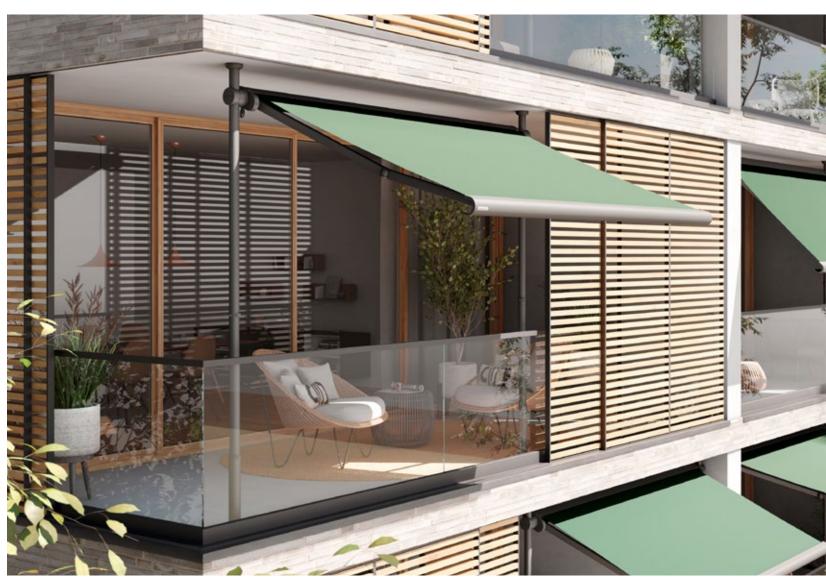

# A perfect outlook. Everything in view.

### markilux®

mx\_900 Page 36

**□**X**\_**3300 Page 38

#### Cassette Awnings

When the awning is retracted, the cassette encompasses the awning cover and technology, and thus provides protection from wind and weather.

#### Semi-cassette and Open Style Awnings

Part or all of the cover and technology is not protected. Perfect, particularly for use on patios and balconies not exposed to the weather.