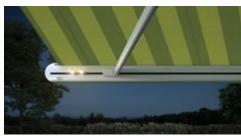

The best spot under the sun – even in the evening. The atmospheric, dimmable LED Line in the cassette skillfully puts your favorite spot in the limelight.

Clean lines. All round.

If you like defined curves in combination with a straightforward design, you will love the markilux MX-3.

#### Options

colored lighting,
LED Line in the cassette,
LED Spots in the end caps,
LED Spots in the front profile,
external lights,
color combinations,
coupled awning