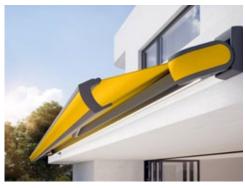

#### The interplay of attractive awning design and sophisticated LED technology

Designed to provide shade for large areas during the day and magical moments in the evening. The markilux MX-4 fulfills the desire for sophisticated outdoor living at any time of day.

#### markilux MX-4

Make way for the cassette awning markilux MX-4. Designed to shade large areas, its avant-garde design and all-round screen profile are compelling. Product design – both functional and attractive. With the innovative lighting options and the additional wall lights, it shimmers in the evening and creates spectacular and enchanting lighting effects. Raising the curtain on a great composition.