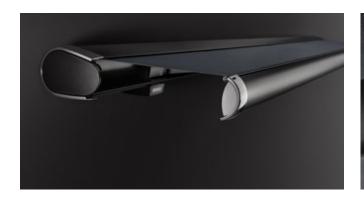

#### A personal statement on any façade

The markilux MX-1 with a cassette depth of 38 cm is an eye-catcher and sun protection in one. The frame and screen profile are available in a range of colors that can be combined freely, see the section Awning colors.

#### markilux MX-1 compact

Just one look and the markilux MX-1 has already made a big impression by virtue of the way it uniquely combines form and function. Retracted, the tapered full cassette with a depth of 38 cm makes a big impression on the observer. Extended, it shows its true proportions: gleaming LED options in the cassette and front profile, eye-catching ambient lighting as well as a multitude of frame color combinations. Design, "made by markilux", that has received many an accolade. The markilux MX-1 compact manages to create an incomparable atmosphere at any time of the day or night, that will not cease to raise your heartbeat – now and in the future.