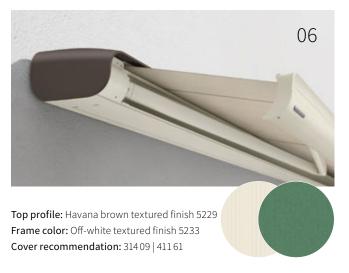

elegant as a result.





# Fascinating in form.

## And function.

#### markilux MX-2

The essence of flowing design and perfect solar protection technology can be perfectly coordinated with the architecture and the design of the patio. The reduced, organic and harmonious design language seems to have come "from a single mold" and fascinates in every form – and function.



#### markilux MX-2 color

Brilliantly matched and perfectly "covered": ten fashionably modern color combinations mean individuality and personality, complementing the architecture of the building, can be seen and experienced.



#### Cassette awning

maximum  $600 \times 300$  cm maximum  $500 \times 350$  cm

### Lateral arm technology Bionic tendon

#### Options

LED Line in the cassette, color combinations















# mx\_2 Options





# from top profile to cover.





# Tuned for color

#### markilux MX-2 color

Your very own markilux MX-2 can be configured from a total of ten color combinations consisting of top cassette profile and the frame color.

A suitable color for the cover can be selected from two recommendations or - entirely at will, according to your style and taste – from the markilux awning cover collection: collection one.

#### Cassette awning

maximum 600 × 300 cm maximum 500 × 350 cm

#### Lateral arm technology

Bionic tendon

#### Options

LED Line in the cassette, color combinations





#### Perfect. All round.

As individual as you prefer – as unique as you like it. The surrounding screen profile is available in trendy colors and can be freely combined with any markilux