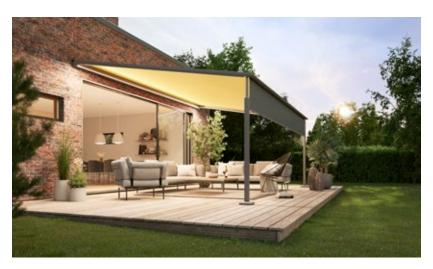

## Dependable. Anywhere. For anyone.

#### markilux pergola compact

The pergola compact unites the graceful shape of the classic pergola with the latest in product design and the most advanced technology. The compact, space-saving awning system on slender support posts is ideal for smaller patios. The lateral guide tracks with markilux tracfix always keep the cover taut. The markilux pergola compact invites you to lounge and take it easy. Attractive and functional solar protection. Anywhere. For anyone.

#### Pergola awning

max. 450 × 400 cm

#### Options

LED Line in the cassette and on the guide tracks, LED Line or LED Spots on the cover support tube, shadeplus (manual), lateral wind and privacy protection, posts round/angular, telescopic posts, cover support tube, ballast boxes