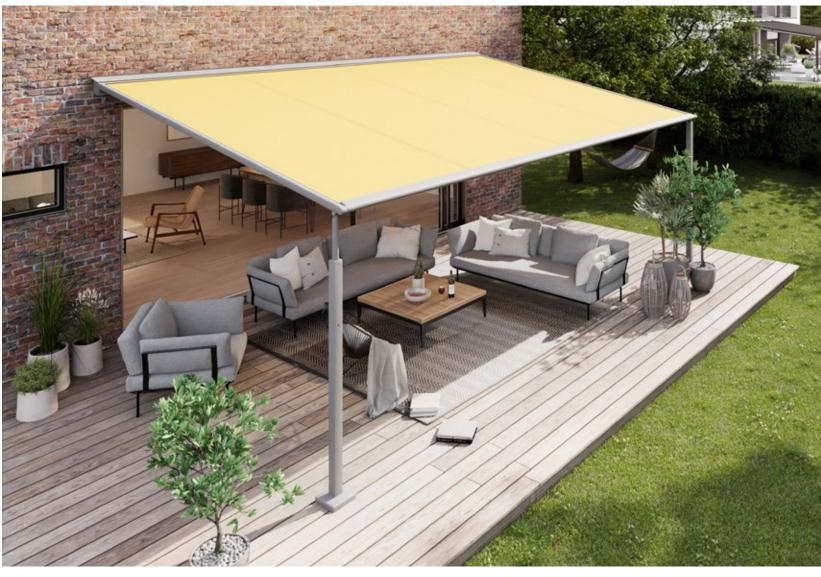

#### The interplay of attractive awning design and sophisticated LED technology

Designed to provide shade for large areas during the day and magical moments in the evening. The markilux MX-4 fulfills the desire for sophisticated outdoor living at any time of day.

# A captivating composition with an excellent ensemble.

#### markilux MX-4

Make way for the cassette awning markilux MX-4. Designed to shade large areas, its avant-garde design and all-round screen profile are compelling. Product design – both functional and attractive. With the innovative lighting options and the additional wall lights, it shimmers in the evening and creates spectacular and enchanting lighting effects. Raising the curtain on a great composition.