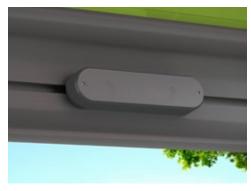

#### Options

valance, coupled awning

Angular design

The markilux 3300 blends in perfectly with the architectural ambience thanks to precise niche installation on the ceiling or wall.

#### markilux 3300

If you are convinced that an awning cannot be visually merged into its architectural surroundings, the markilux 3300 will prove you wrong. Depending on the structural situation, this designer awning, with its smooth front profile, can disappear completely into a wall or precisely into a recess. When extended, it comes into its own with dimensions of up to  $700 \times 400$  cm. And you can shade even larger areas by coupling up to three single awnings together. Discover how practical the markilux 3300 can be, and make this awning a big hit in your home.