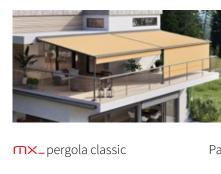

## mx\_pergola classic

## For all those, who have grand plans even if it is windy and wet.

#### markilux pergola classic

When it comes to solar and weather protection, the markilux pergola classic is a great choice. The pergola awning on slender posts and with lateral guide tracks provides generous shading with an extension of up to 6 meters. At the same time, the round markilux pergola classic defies wind and weather up to wind force 6 (wind resistance class 3). You have every opportunity to make your favorite outdoor place your very own with markilux shadeplus as well as with a multitude of lighting options and different post shapes. No matter how strong the sun shines or the wind blows, with your markilux pergola classic you can enjoy life outdoors at any time.