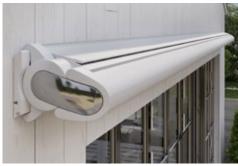

#### A personal statement on any façade

The markilux MX-1 with a cassette depth of 38 cm is an eye-catcher and sun protection in one. The frame and screen profile are available in a range of colors that can be combined freely, see the section Awning colors.

#### markilux MX-1 compact

Just one look and the markilux MX-1 has already made a big impression by virtue of the way it uniquely combines form and function. Retracted, the tapered full cassette with a depth of 38 cm makes a big impression on the observer. Extended, it shows its true proportions: gleaming LED options in the cassette and front profile, eye-catching ambient lighting as well as a multitude of frame color combinations. Design, "made by markilux", that has received many an accolade. The markilux MX-1 compact manages to create an incomparable atmosphere at any time of the day or night, that will not cease to raise your heartbeat – now and in the future.