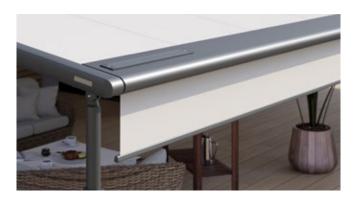

#### A personal statement on any façade

The markilux MX-1 with a cassette depth of 38 cm is an eye-catcher and sun protection in one. The frame and screen profile are available in a range of colors that can be combined freely, see the section Awning colors.

#### markilux MX-1 compact

Just one look and the markilux MX-1 has already made a big impression by virtue of the way it uniquely combines form and function. Retracted, the tapered full cassette with a depth of 38 cm makes a big impression on the observer. Extended, it shows its true proportions: gleaming LED options in the cassette and front profile, eye-catching ambient lighting as well as a multitude of frame color combinations. Design, "made by markilux", that has received many an accolade. The markilux MX-1 compact manages to create an incomparable atmosphere at any time of the day or night, that will not cease to raise your heartbeat – now and in the future.