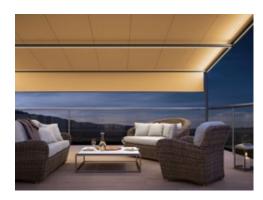

#### The interplay of attractive awning design and sophisticated LED technology

Designed to provide shade for large areas during the day and magical moments in the evening. The markilux MX-4 fulfills the desire for sophisticated outdoor living at any time of day.

# A captivating composition with an excellent ensemble.

#### markilux MX-4

Make way for the cassette awning markilux MX-4. Designed to shade large areas, its avant-garde design and all-round screen profile are compelling. Product design – both functional and attractive. With the innovative lighting options and the additional wall lights, it shimmers in the evening and creates spectacular and enchanting lighting effects. Raising the curtain on a great composition.