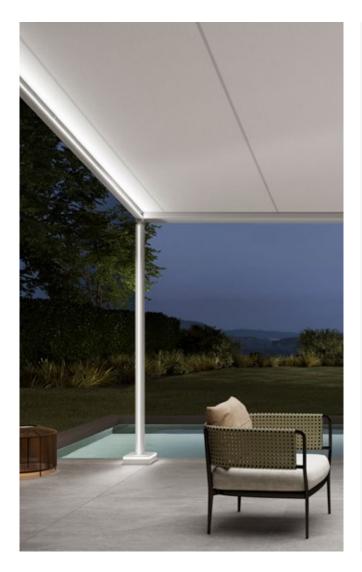

# markilux<sup>®</sup>

LED Line/Spots in the front profile

Gives uniform lighting and a pleasant ambience after sunset.

#### LED ambient lighting

An impressive eye-catcher in the evening hours. The screen profile is available in five contrasting colors and can be illuminated with dimmable lighting.