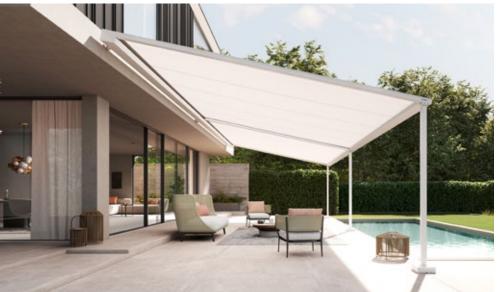

#### markilux pergola classic

When it comes to solar and weather protection, the markilux pergola classic is a great choice. The pergola awning on slender posts and with lateral guide tracks provides generous shading with an extension of up to 6 meters. At the same time, the round markilux pergola classic defies wind and weather up to wind force 6 (wind resistance class 3). You have every opportunity to make your favorite outdoor place your very own with markilux shadeplus as well as with a multitude of lighting options and different post shapes. No matter how strong the sun shines or the wind blows, with your markilux pergola classic you can enjoy life outdoors at any time.

#### Closed full cassette system

The cover disappears completely inside the round cassette, Ø 187 mm, and is ideally protected. The only thing that is more impressive than the look itself is the fact that the technology works perfectly.

#### Pergola awning

maximum 600 × 450 cm maximum 500 × 600 cm

#### Options

LED Line in the cassette
and on guide tracks,
LED Line or LED Spots
on the cover support tube,
shadeplus,
lateral wind and privacy protection,
posts round/angular,
telescopic posts,
cover support tube,
ballast boxes,
coupled unit