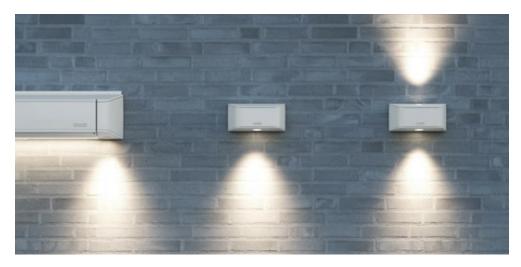

# markilux<sup>®</sup>

LED Line/Spots in the front profile

Gives uniform lighting and a pleasant ambience after sunset.

#### LED ambient lighting

An impressive eye-catcher in the evening hours. The screen profile is available in five contrasting colors and can be illuminated with dimmable lighting.

#### A personal statement on any façade

The markilux MX-1 with a cassette depth of 38 cm is an eye-catcher and sun protection in one. The frame and screen profile are available in a range of colors that can be combined freely, see the section Awning colors.