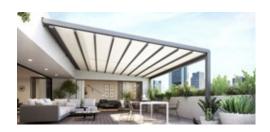

#### markilux pergola stretch

The markilux pergola stretch offers an impressive take on sun and wet weather protection. The cover is perfectly integrated into the minimalist design of this high-value pergola awning. The rhythmical, space-saving cover folding technology makes it possible to shade large areas and creates a special and impressive atmosphere. The abundance of optional extras means that the markilux pergola stretch can show itself from its most attractive side.

#### Pergola awning

max. 700 × 700 cm

#### Options

LED Line in guide tracks, LED Line or LED Spots attached to the crossbar, vertical cassette blinds, lateral wind and privacy protection, coupled unit