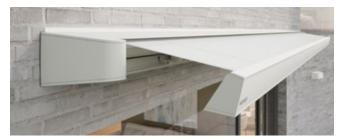

# A perfect outlook. Everything in view.

### markilux®

mx\_900 Page 36

**□**X**\_**3300 Page 38

#### markilux 3300

If you are convinced that an awning cannot be visually merged into its architectural surroundings, the markilux 3300 will prove you wrong. Depending on the structural situation, this designer awning, with its smooth front profile, can disappear completely into a wall or precisely into a recess. When extended, it comes into its own with dimensions of up to  $700 \times 400$  cm. And you can shade even larger areas by coupling up to three single awnings together. Discover how practical the markilux 3300 can be, and make this awning a big hit in your home.