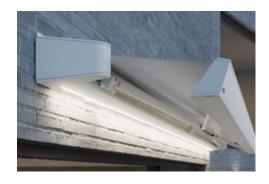

# markilux<sup>®</sup>

LED Line/Spots in the front profile

Gives uniform lighting and a pleasant ambience after sunset.

#### LED ambient lighting

An impressive eye-catcher in the evening hours. The screen profile is available in five contrasting colors and can be illuminated with dimmable lighting.

#### A personal statement on any façade

The markilux MX-1 with a cassette depth of 38 cm is an eye-catcher and sun protection in one. The frame and screen profile are available in a range of colors that can be combined freely, see the section Awning colors.