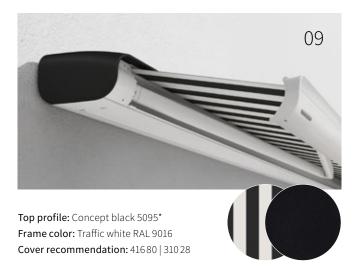

#### markilux 1600

This awning won the IF product design award for its harmonious, semi-circular design. And it looks unique when it's fully extended, too. As a semi-cassette awning, the markilux 1600 is open underneath. The top cover profile adapts itself to the angle of pitch of the awning and closes completely flush with the front profile when retracted, which protects the cover safely from rain. Take a look around your neighborhood: your awning is probably the most beautiful far and wide.

#### Polished chrome fittings

Underline the visual impact of your markilux 1600 in spectacular fashion – fitted to the front profile and torque bar.

#### markilux shadeplus

The additional blind cover in the front profile of the markilux 1600 makes it possible to shut out low-lying sun and prying eyes.

## **m**×\_1600

max. 710 × 400 cm

#### Lateral arm technology

Twin steel-link chain, optional: Bionic tendon

#### Options

LED Line in the folding arms, end caps in polished chrome, shadeplus, valance, coupled awning, stretch

The LED Line in the folding arms guarantees evenings with plenty of atmosphere.