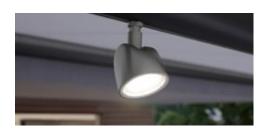

#### LED Spots attached to the light bar

The spotlights provide perfect contrast lighting in the evening hours. And they can be pivoted and dimmed, of course!

#### Options

LED Line in guide tracks,
LED Line or LED Spots with an
infrared heater attached to the crossbar,
vertical cassette roller blinds,
lateral wind and privacy protection,
coupled unit