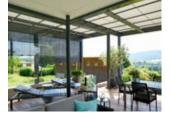

#### Heart-warming. Cool.

The pergola awning for lovers of clean lines and straightforward elegance with plenty of convenience. The resolutely angular design of the pergola style is in very clear focus, lending, as it does, this solar protection system a sense of modern lightness. The purist design presents itself in its best light in the evening. The perfectly integrated LED lighting transforms the patio area into the individual lighting mood you desire. Resolute, heart-warming, cool – by day and night: the markilux pergola style.

#### Awning cover beautifully protected

The slim-line full cassette with a minimalistic design,  $205 \times 160$  mm, offers maximum protection for the awning cover.

#### markilux shadeplus

This vertical solar shading is perfectly integrated into the front profile and can be retracted and extended manually or via solar power by remote control or app as required.