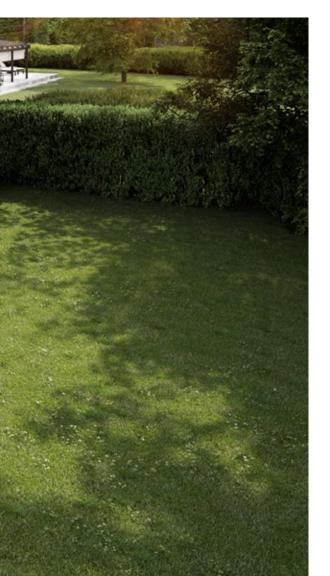

#### Heart-warming. Cool.

The pergola awning for lovers of clean lines and straightforward elegance with plenty of convenience. The resolutely angular design of the pergola style is in very clear focus, lending, as it does, this solar protection system a sense of modern lightness. The purist design presents itself in its best light in the evening. The perfectly integrated LED lighting transforms the patio area into the individual lighting mood you desire. Resolute, heart-warming, cool – by day and night: the markilux pergola style.

#### Cool for hot nights

The new markilux pergola style is a feast for the eyes even in daylight. But, when illuminated, the pergola is transformed into a truly brightly lit entity, underlining its purist design and bathing the patio in your very own feel-good atmosphere. Each lighting scenario can be configured easily and individually with the app. But beware! You may find that your evenings end up lasting a little longer than you had intended. markilux pergola style: outdoor living 24/7.