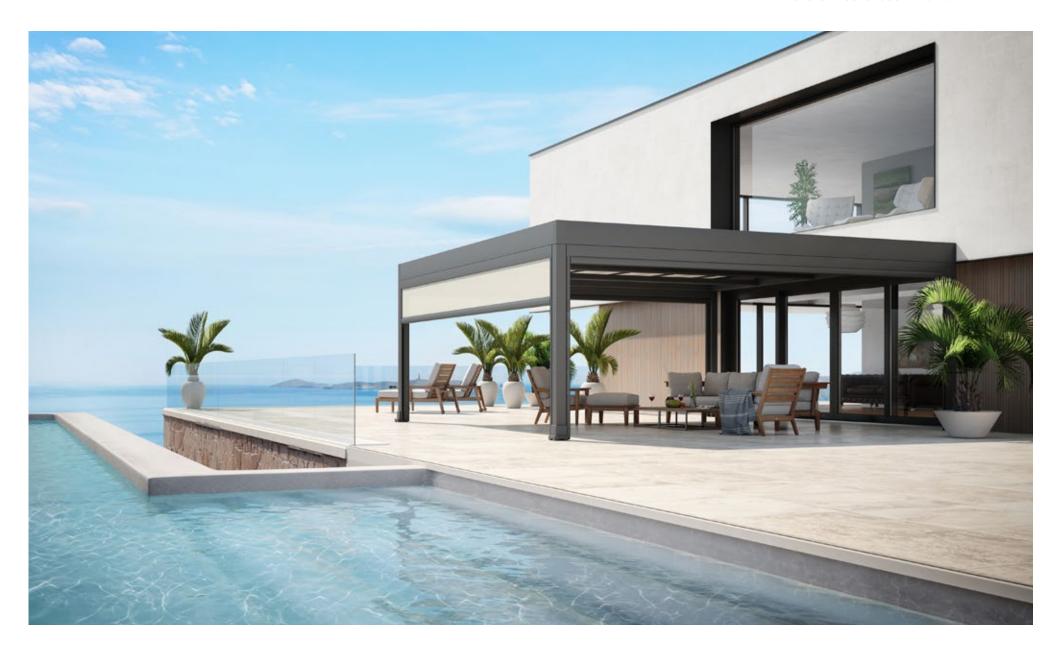

### Fantastic ambience. An overview.

mx\_pergola stretch

Page 10

mx\_pergola style

Large-format sun and weather protection resistant to wind. The cover is extended via lateral guide tracks.

mx\_pergola classic

#### markilux pergola stretch

The markilux pergola stretch offers an impressive take on sun and wet weather protection. The cover is perfectly integrated into the minimalistic, high value awning system. The rhythmical, space-saving cover folding technology makes it possible to shade large areas and creates a special and impressive atmosphere. The abundance of optional extras means that the markilux pergola stretch can show itself from its most attractive side.

#### Pergola awning

max. 700 × 700 cm

#### Options

LED Line in guide tracks,
LED Line or LED Spots with an
infrared heater attached to the crossbar,
vertical cassette roller blinds,
lateral wind and privacy protection,
coupled unit