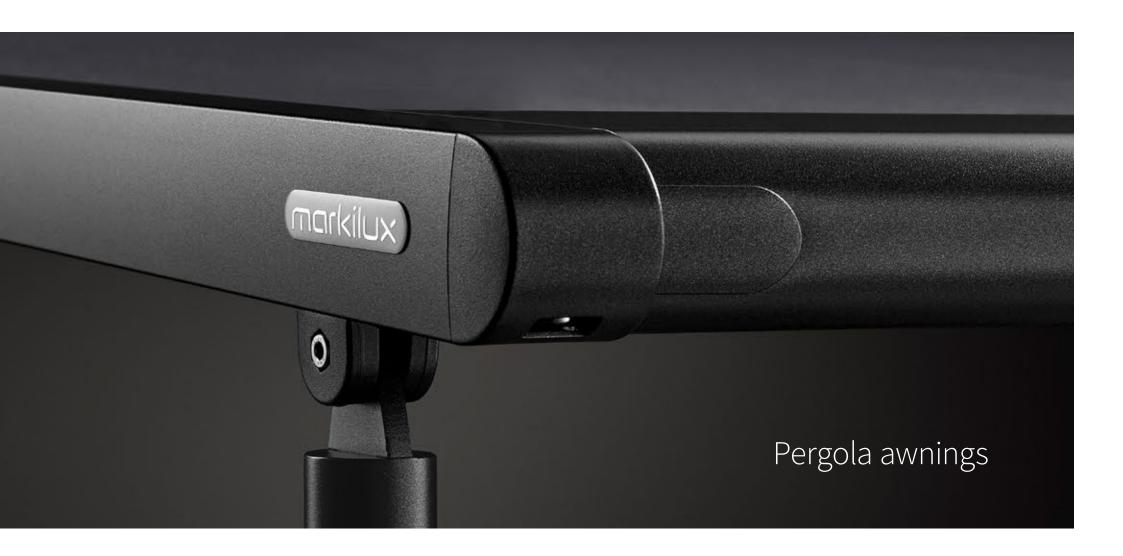

## markilux

Slender appearance
Design reduced to the essence.
The cover safely tucked away.

Well thought through

Water drainage from the cover via the integral gutter and support posts is assured from a very low pitch of only 5°.

## Pergola Awnings