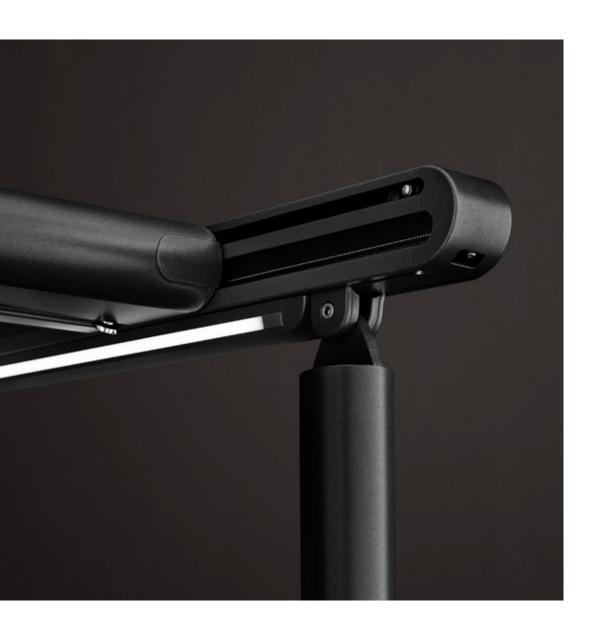

#### markilux pergola stretch

The markilux pergola stretch offers an impressive take on sun and wet weather protection. The cover is perfectly integrated into the minimalistic, high value awning system. The rhythmical, space-saving cover folding technology makes it possible to shade large areas and creates a special and impressive atmosphere. The abundance of optional extras means that the markilux pergola stretch can show itself from its most attractive side.

#### Pergola awning

max. 700 × 700 cm

#### Options

LED Line in guide tracks,
LED Line or LED Spots with an
infrared heater attached to the crossbar,
vertical cassette roller blinds,
lateral wind and privacy protection,
coupled unit

#### Truly immense and with impressive prospects

Versatile implementation in varying weather conditions. The LED lighting, heaters and lateral protection options allow the atmosphere to be adapted as the situation requires.