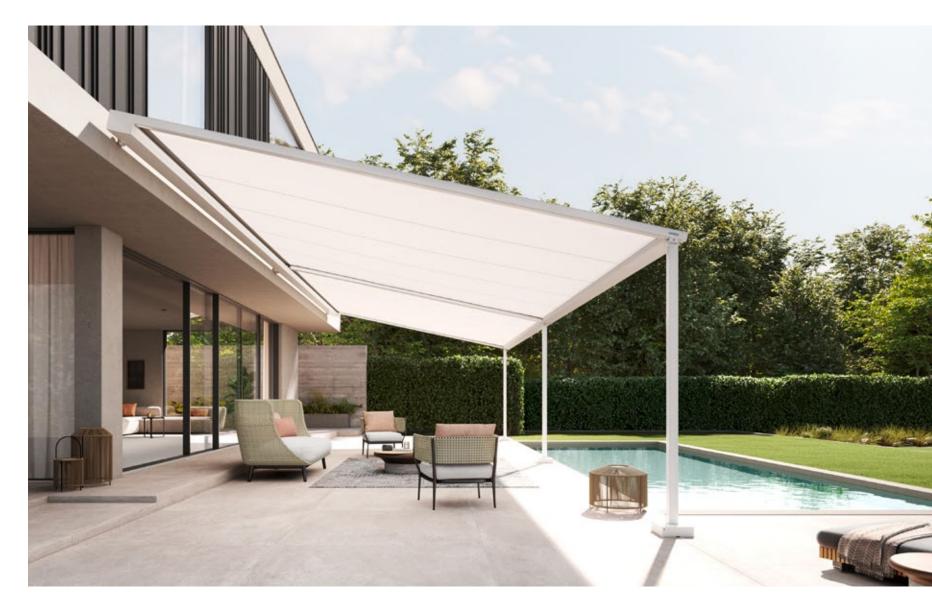

#### markilux pergola stretch

The markilux pergola stretch offers an impressive take on sun and wet weather protection. The cover is perfectly integrated into the minimalistic, high value awning system. The rhythmical, space-saving cover folding technology makes it possible to shade large areas and creates a special and impressive atmosphere. The abundance of optional extras means that the markilux pergola stretch can show itself from its most attractive side.

#### Pergola awning

max. 700 × 700 cm

#### Options

LED Line in guide tracks,
LED Line or LED Spots with an
infrared heater attached to the crossbar,
vertical cassette roller blinds,
lateral wind and privacy protection,
coupled unit