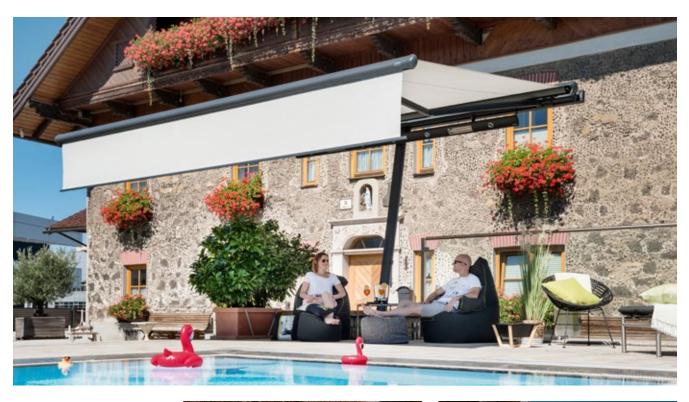

#### markilux pergola stretch

The markilux pergola stretch offers an impressive take on sun and wet weather protection. The cover is perfectly integrated into the minimalistic, high value awning system. The rhythmical, space-saving cover folding technology makes it possible to shade large areas and creates a special and impressive atmosphere. The abundance of optional extras means that the markilux pergola stretch can show itself from its most attractive side.

#### Pergola awning

max. 700 × 700 cm

#### Options

LED Line in guide tracks,
LED Line or LED Spots with an
infrared heater attached to the crossbar,
vertical cassette roller blinds,
lateral wind and privacy protection,
coupled unit