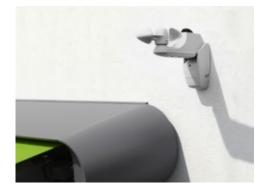

#### Light sensor

Intelligent control of your blind or awning according to the intensity of the sun's rays. Battery operated, so there is no need for a mains power supply.

#### markilux vibrabox

Intelligent, sensitive and independent of the mains. Inertia sensor which reacts to the level of vibration caused by the wind and prompts a motor-driven awning to retract if the predetermined wind speed is exceeded.

#### Rain sensor

The awning retracts automatically in the case of precipitation. This intelligent control mechanism protects the cover on your awning.

#### Light and wind sensor

According to the prevailing weather conditions, this intelligent control system will extend and retract your awning automatically.