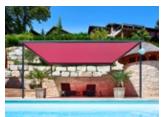

#### markilux pergola classic

When it comes to solar and weather protection, the markilux pergola classic is a great choice. The pergola awning on slender posts and with lateral guide tracks provides generous shading with an extension of up to 6 metres. At the same time, the round markilux pergola classic defies wind and weather up to wind force 6 (wind resistance class 3). You have every opportunity to make your favourite outdoor place your very own with markilux shadeplus as well as with a multitude of lighting options and different post shapes. No matter how strong the sun shines or the wind blows, with your markilux pergola classic you can enjoy life outdoors at any time.

#### Pergola awning

maximum 600 × 450 cm maximum 500 × 600 cm

#### Options

LED Line in the cassette
and on guide tracks,
LED Line or LED Spots
on the cover support tube,
shadeplus,
lateral wind and privacy protection,
posts round/angular,
telescopic posts,
cover support tube,
ballast boxes,
coupled unit