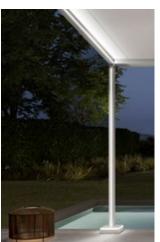

## markilux

Slender appearance
Design reduced to the essence.
The cover safely tucked away.

Well thought through

Water drainage from the cover via the integral gutter and support posts is assured from a very low pitch of only 5°.

#### Attractive protection majestically full of fresh air

A waterproof awning cover leaves you perfectly prepared for a comfortable and relaxed season – al fresco. Allow your markilux specialist dealer to give you professional advice.