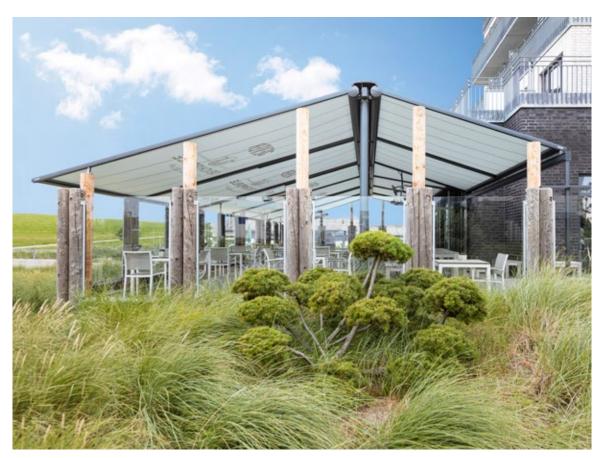

#### markilux pergola stretch

The markilux pergola stretch offers an impressive take on sun and wet weather protection. The cover is perfectly integrated into the minimalistic, high value awning system. The rhythmical, space-saving cover folding technology makes it possible to shade large areas and creates a special and impressive atmosphere. The abundance of optional extras means that the markilux pergola stretch can show itself from its most attractive side.

#### Pergola awning

max. 700 × 700 cm

#### Options

LED Line in guide tracks,
LED Line or LED Spots with an
infrared heater attached to the crossbar,
vertical cassette roller blinds,
lateral wind and privacy protection,
coupled unit