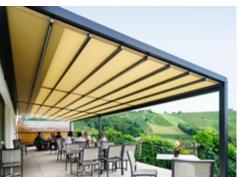

#### markilux pergola stretch

The markilux pergola stretch offers an impressive take on sun and wet weather protection. The cover is perfectly integrated into the minimalistic, high value awning system. The rhythmical, space-saving cover folding technology makes it possible to shade large areas and creates a special and impressive atmosphere. The abundance of optional extras means that the markilux pergola stretch can show itself from its most attractive side.

#### Pergola awning

max. 700 × 700 cm

#### Options

LED Line in guide tracks,
LED Line or LED Spots with an
infrared heater attached to the crossbar,
vertical cassette roller blinds,
lateral wind and privacy protection,
coupled unit