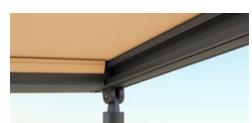

## markilux

Slender appearance
Design reduced to the essence.
The cover safely tucked away.

Well thought through

Water drainage from the cover via the integral gutter and support posts is assured from a very low pitch of only 5°.