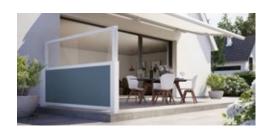

#### markilux 790

There are few seating areas outdoors that are protected on all sides from sun, wind and prying eyes. Therefore, this slim markilux side screen simply makes your life on the balcony or patio more comfortable and enticing. It can be extended in one smooth movement and is always by your side when you need it and feel like making use of its benefits.

#### Side screen awning

Extension: max. 450 cm Height: 90 – 250 cm

#### Options

sloping top edge to the cover, mobilfix (up to a height of 213 cm), numerous fixture options

#### Sloping top edge

The cover is available with a sloping top edge which can be cut to match the pitch of your markilux awning. It creates a beautiful, enclosed and protected area free from prying eyes and the glare of the sun.