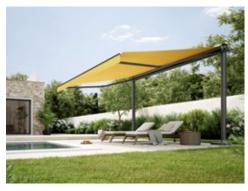

#### markilux pergola stretch

The markilux pergola stretch offers an impressive take on sun and wet weather protection. The cover is perfectly integrated into the minimalistic, high value awning system. The rhythmical, space-saving cover folding technology makes it possible to shade large areas and creates a special and impressive atmosphere. The abundance of optional extras means that the markilux pergola stretch can show itself from its most attractive side.

#### Pergola awning

max. 700 × 700 cm

#### Options

LED Line in guide tracks,
LED Line or LED Spots with an
infrared heater attached to the crossbar,
vertical cassette roller blinds,
lateral wind and privacy protection,
coupled unit

#### Truly immense and with impressive prospects

Versatile implementation in varying weather conditions. The LED lighting, heaters and lateral protection options allow the atmosphere to be adapted as the situation requires.