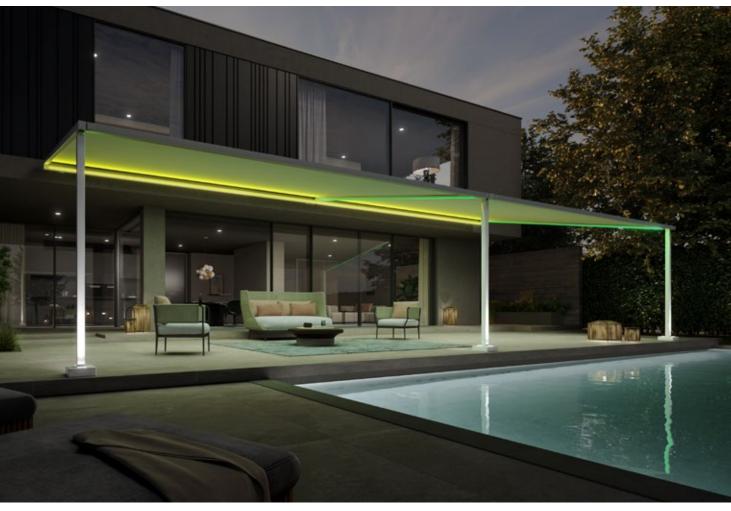

#### Heart-warming. Cool.

The pergola awning for lovers of clean lines and straightforward elegance with plenty of convenience. The resolutely angular design of the pergola style is in very clear focus, lending, as it does, this solar protection system a sense of modern lightness. The purist design presents itself in its best light in the evening. The perfectly integrated LED lighting transforms the patio area into the individual lighting mood you desire. Resolute, heart-warming, cool – by day and night: the markilux pergola style.

#### Smart LED lighting options

Configure the LED Line in the cassette and in the guide tracks, in the posts and their footplate covers as well as LED Uplights in the footplate covers individually and simply control them via the app. Lighting options in the support post area are only available with rigid post design.

#### Cool for hot nights

The new markilux pergola style is a feast for the eyes even in daylight. But, when illuminated, the pergola is transformed into a truly brightly lit entity, underlining its purist design and bathing the patio in your very own feel-good atmosphere. Each lighting scenario can be configured easily and individually with the app. But beware! You may find that your evenings end up lasting a little longer than you had intended. markilux pergola style: outdoor living 24/7.