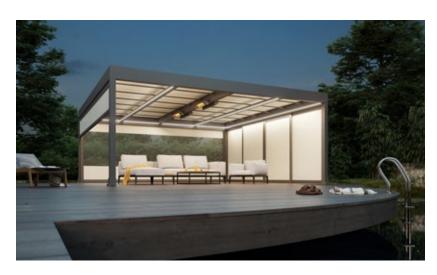

### Fantastic ambience. An overview.

mx\_pergola stretch

Page 10

mx\_pergola style

Large-format sun and weather protection resistant to wind. The cover is extended via lateral guide tracks.

mx\_pergola classic

#### markilux pergola stretch

The markilux pergola stretch offers an impressive take on sun and wet weather protection. The cover is perfectly integrated into the minimalistic, high value awning system. The rhythmical, space-saving cover folding technology makes it possible to shade large areas and creates a special and impressive atmosphere. The abundance of optional extras means that the markilux pergola stretch can show itself from its most attractive side.

#### Pergola awning

max. 700 × 700 cm

#### Options

LED Line in guide tracks,
LED Line or LED Spots with an
infrared heater attached to the crossbar,
vertical cassette roller blinds,
lateral wind and privacy protection,
coupled unit