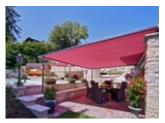

#### markilux pergola compact

The pergola compact unites the graceful shape of the classic pergola with state-of-the-art product design and sophisticated technology. The compact, space-saving awning system on slender support posts is ideal for smaller patios. The lateral guide tracks with markilux tracfix always keep the cover taut. The markilux pergola compact invites you to lounge and take it easy. Attractive and functional solar protection. Anywhere. For anyone.

#### Pergola awning

max. 450 × 400 cm

#### Options

LED Line in the cassette and on the guide tracks, LED Line or LED Spots on the cover support tube, shadeplus (manual), lateral wind and privacy protection, posts round/angular, telescopic posts, cover support tube, ballast boxes