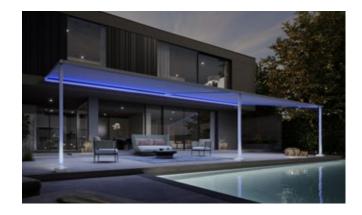

#### Heart-warming. Cool.

The pergola awning for lovers of clean lines and straightforward elegance with plenty of convenience. The resolutely angular design of the pergola style is in very clear focus, lending, as it does, this solar protection system a sense of modern lightness. The purist design presents itself in its best light in the evening. The perfectly integrated LED lighting transforms the patio area into the individual lighting mood you desire. Resolute, heart-warming, cool – by day and night: the markilux pergola style.

#### Smart LED lighting options

Configure the LED Line in the cassette and in the guide tracks, in the posts and their footplate covers as well as LED Uplights in the footplate covers individually and simply control them via the app. Lighting options in the support post area are only available with rigid post design.

#### Cool for hot nights

The new markilux pergola style is a feast for the eyes even in daylight. But, when illuminated, the pergola is transformed into a truly brightly lit entity, underlining its purist design and bathing the patio in your very own feel-good atmosphere. Each lighting scenario can be configured easily and individually with the app. But beware! You may find that your evenings end up lasting a little longer than you had intended. markilux pergola style: outdoor living 24/7.