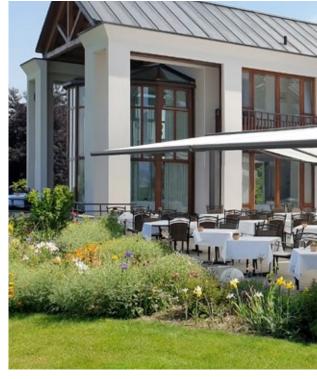

#### markilux pergola stretch

The markilux pergola stretch offers an impressive take on sun and wet weather protection. The cover is perfectly integrated into the minimalistic, high value awning system. The rhythmical, space-saving cover folding technology makes it possible to shade large areas and creates a special and impressive atmosphere. The abundance of optional extras means that the markilux pergola stretch can show itself from its most attractive side.

#### Pergola awning

max. 700 × 700 cm

#### Options

LED Line in guide tracks,
LED Line or LED Spots with an
infrared heater attached to the crossbar,
vertical cassette roller blinds,
lateral wind and privacy protection,
coupled unit