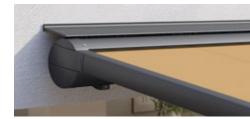

#### Closed full cassette system

The cover disappears completely inside the round cassette, Ø 187 mm, and is ideally protected. The only thing that is more impressive than the look itself is the fact that the technology works perfectly.