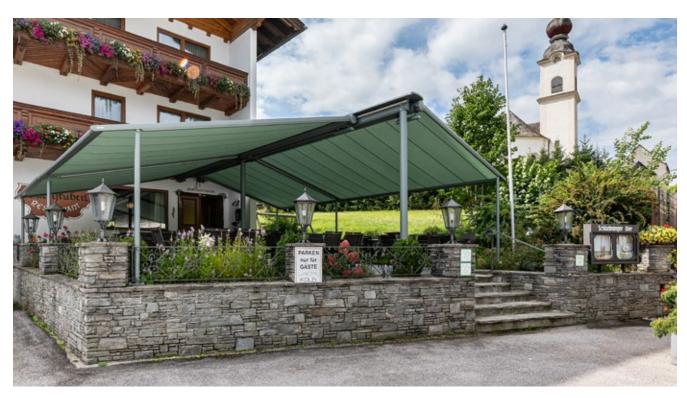

#### markilux pergola classic

When it comes to solar and weather protection, the markilux pergola classic is a great choice. The pergola awning on slender posts and with lateral guide tracks provides generous shading with an extension of up to 6 metres. At the same time, the round markilux pergola classic defies wind and weather up to wind force 6 (wind resistance class 3). You have every opportunity to make your favourite outdoor place your very own with markilux shadeplus as well as with a multitude of lighting options and different post shapes. No matter how strong the sun shines or the wind blows, with your markilux pergola classic you can enjoy life outdoors at any time.

#### Closed full cassette system

The cover disappears completely inside the round cassette, Ø 187 mm, and is ideally protected. The only thing that is more impressive than the look itself is the fact that the technology works perfectly.

#### markilux tracfix

One of many markilux refinements: the lateral cover guidance system that leaves no gap between the cover and the guide track. Gives an overall better appearance and improves wind stability.

#### Fantastic views even in bad weather

When the pergola awning is retracted, there is no glass roof construction obscuring the sky and the view to the outside remains unobstructed.