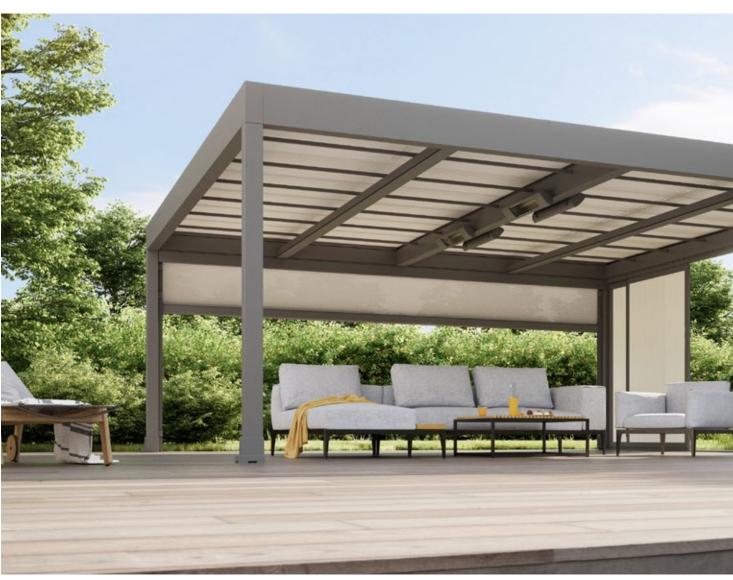

#### **Awning Systems**

Frame systems with awnings to your own exact specifications. Free-standing in the garden or attached to a building, which for structural reasons does not permit the installation of an awning. Page 34

#### Awning system

maximum post separation up to  $600 \times 600$  cm with two independently functioning awnings, as a 1-field unit up to  $300 \times 600$  cm, overall height 260 cm, special dimensions possible

#### Versatile in both form and function

As a stand-alone unit or integrated into the existing architecture, the markilux markant is compelling and makes a big impression in any situation.