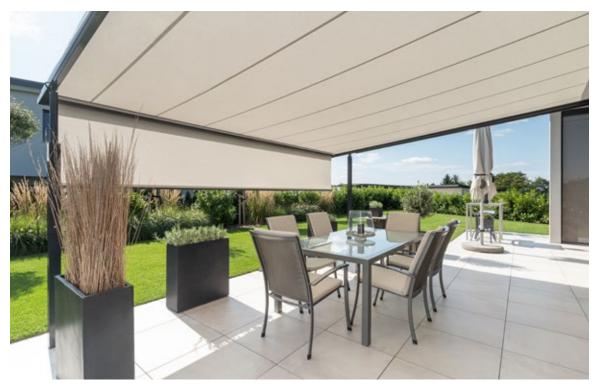

#### markilux pergola stretch

The markilux pergola stretch offers an impressive take on sun and wet weather protection. The cover is perfectly integrated into the minimalistic, high value awning system. The rhythmical, space-saving cover folding technology makes it possible to shade large areas and creates a special and impressive atmosphere. The abundance of optional extras means that the markilux pergola stretch can show itself from its most attractive side.

#### Pergola awning

max. 700 × 700 cm

#### Options

LED Line in guide tracks,
LED Line or LED Spots with an
infrared heater attached to the crossbar,
vertical cassette roller blinds,
lateral wind and privacy protection,
coupled unit

#### Truly immense and with impressive prospects

Versatile implementation in varying weather conditions. The LED lighting, heaters and lateral protection options allow the atmosphere to be adapted as the situation requires.