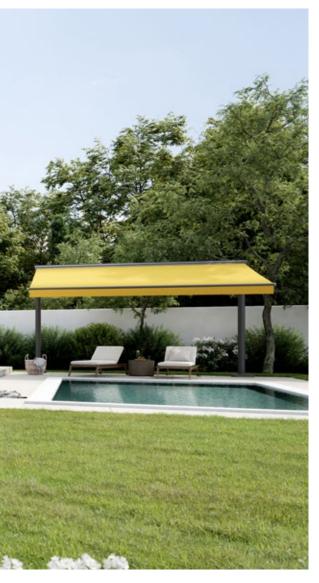

#### markilux pergola classic

When it comes to solar and weather protection, the markilux pergola classic is a great choice. The pergola awning on slender posts and with lateral guide tracks provides generous shading with an extension of up to 6 metres. At the same time, the round markilux pergola classic defies wind and weather up to wind force 6 (wind resistance class 3). You have every opportunity to make your favourite outdoor place your very own with markilux shadeplus as well as with a multitude of lighting options and different post shapes. No matter how strong the sun shines or the wind blows, with your markilux pergola classic you can enjoy life outdoors at any time.

#### Closed full cassette system

The cover disappears completely inside the round cassette, Ø 187 mm, and is ideally protected. The only thing that is more impressive than the look itself is the fact that the technology works perfectly.

#### markilux tracfix

One of many markilux refinements: the lateral cover guidance system that leaves no gap between the cover and the guide track. Gives an overall better appearance and improves wind stability.

#### Fantastic views even in bad weather

When the pergola awning is retracted, there is no glass roof construction obscuring the sky and the view to the outside remains unobstructed.