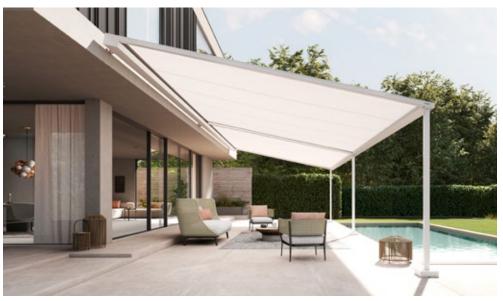

#### markilux pergola stretch

The markilux pergola stretch offers an impressive take on sun and wet weather protection. The cover is perfectly integrated into the minimalistic, high value awning system. The rhythmical, space-saving cover folding technology makes it possible to shade large areas and creates a special and impressive atmosphere. The abundance of optional extras means that the markilux pergola stretch can show itself from its most attractive side.

#### Pergola awning

max. 700 × 700 cm

#### Options

LED Line in guide tracks,
LED Line or LED Spots with an
infrared heater attached to the crossbar,
vertical cassette roller blinds,
lateral wind and privacy protection,
coupled unit

#### Truly immense and with impressive prospects

Versatile implementation in varying weather conditions. The LED lighting, heaters and lateral protection options allow the atmosphere to be adapted as the situation requires.