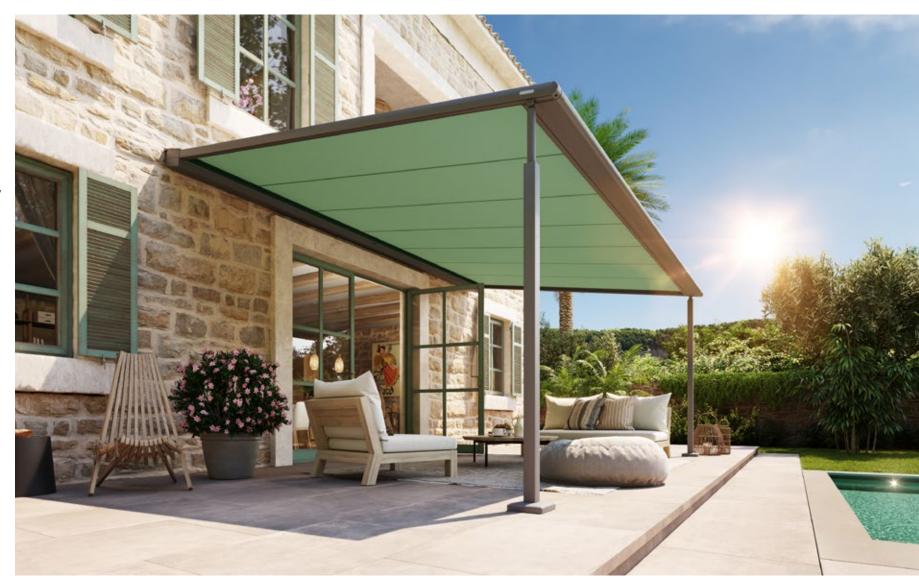

#### markilux pergola stretch

The markilux pergola stretch offers an impressive take on sun and wet weather protection. The cover is perfectly integrated into the minimalistic, high value awning system. The rhythmical, space-saving cover folding technology makes it possible to shade large areas and creates a special and impressive atmosphere. The abundance of optional extras means that the markilux pergola stretch can show itself from its most attractive side.

#### Pergola awning

max. 700 × 700 cm

#### Options

LED Line in guide tracks,
LED Line or LED Spots with an
infrared heater attached to the crossbar,
vertical cassette roller blinds,
lateral wind and privacy protection,
coupled unit