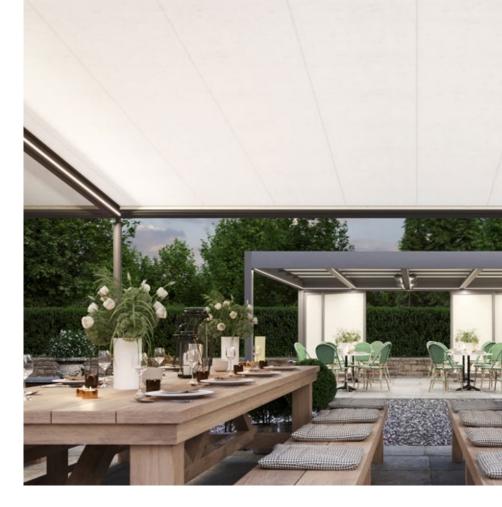

#### markilux pergola stretch

The markilux pergola stretch offers an impressive take on sun and wet weather protection. The cover is perfectly integrated into the minimalistic, high value awning system. The rhythmical, space-saving cover folding technology makes it possible to shade large areas and creates a special and impressive atmosphere. The abundance of optional extras means that the markilux pergola stretch can show itself from its most attractive side.

#### Pergola awning

max. 700 × 700 cm

#### Options

LED Line in guide tracks,
LED Line or LED Spots with an
infrared heater attached to the crossbar,
vertical cassette roller blinds,
lateral wind and privacy protection,
coupled unit