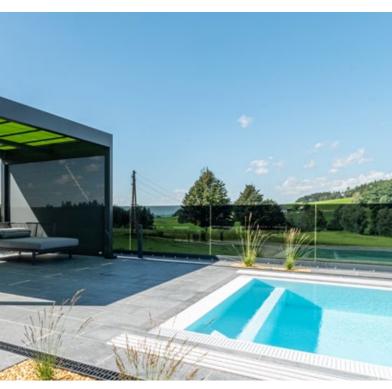

#### Heart-warming. Cool.

The pergola awning for lovers of clean lines and straightforward elegance with plenty of convenience. The resolutely angular design of the pergola style is in very clear focus, lending, as it does, this solar protection system a sense of modern lightness. The purist design presents itself in its best light in the evening. The perfectly integrated LED lighting transforms the patio area into the individual lighting mood you desire. Resolute, heart-warming, cool – by day and night: the markilux pergola style.

#### Awning cover beautifully protected

The slim-line full cassette with a minimalistic design,  $205 \times 160$  mm, offers maximum protection for the awning cover.

#### markilux shadeplus

This vertical solar shading is perfectly integrated into the front profile and can be retracted and extended manually or via solar power by remote control or app as required.