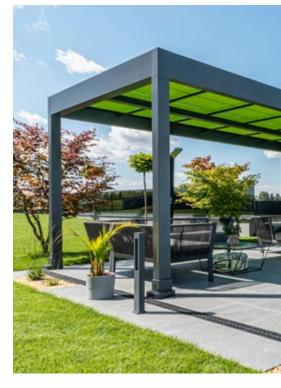

#### Heart-warming. Cool.

The pergola awning for lovers of clean lines and straightforward elegance with plenty of convenience. The resolutely angular design of the pergola style is in very clear focus, lending, as it does, this solar protection system a sense of modern lightness. The purist design presents itself in its best light in the evening. The perfectly integrated LED lighting transforms the patio area into the individual lighting mood you desire. Resolute, heart-warming, cool – by day and night: the markilux pergola style.

#### Awning cover beautifully protected

The slim-line full cassette with a minimalistic design,  $205 \times 160$  mm, offers maximum protection for the awning cover.

#### markilux shadeplus

This vertical solar shading is perfectly integrated into the front profile and can be retracted and extended manually or via solar power by remote control or app as required.