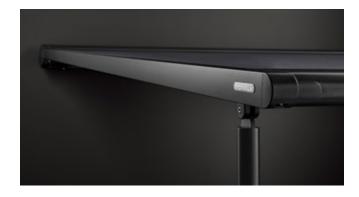

#### markilux pergola stretch

The markilux pergola stretch offers an impressive take on sun and wet weather protection. The cover is perfectly integrated into the minimalistic, high value awning system. The rhythmical, space-saving cover folding technology makes it possible to shade large areas and creates a special and impressive atmosphere. The abundance of optional extras means that the markilux pergola stretch can show itself from its most attractive side.

#### Pergola awning

max. 700 × 700 cm

#### Options

LED Line in guide tracks,
LED Line or LED Spots with an
infrared heater attached to the crossbar,
vertical cassette roller blinds,
lateral wind and privacy protection,
coupled unit

#### Truly immense and with impressive prospects

Versatile implementation in varying weather conditions. The LED lighting, heaters and lateral protection options allow the atmosphere to be adapted as the situation requires.