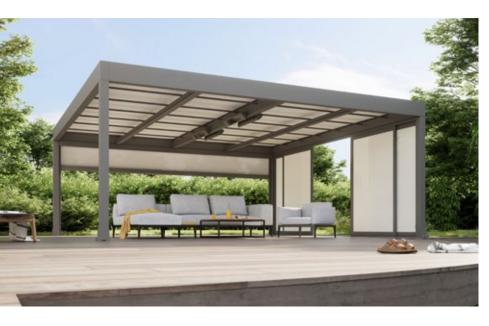

#### markilux pergola cubic

The design of the new markilux pergola cubic was developed entirely in the spirit of the Dessau Bauhaus philosophy. Functional, clear and timeless contouring on the basis of cubist simplification. In addition to the proven solar protection benefits offered by the pergola, this model integrates itself harmoniously and impressively into today's modern architecture and makes a big impression – not only with its high-quality workmanship.

#### Reduced design language

The angular cassette,  $200 \times 160$  mm, offers room for large-scale solar protection up to  $600 \times 450$  cm or  $500 \times 600$  cm, and as a coupled unit a whole lot more.

#### markilux shadeplus

More shade and protection – even when the sun is low in the sky.
Optionally solar driven using markilux sundrive.