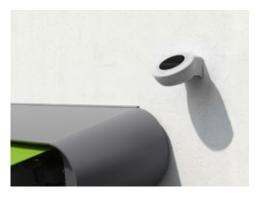

#### Light sensor

Intelligent control of your blind or awning according to the intensity of the sun's rays. Battery operated, so there is no need for a mains power supply.

#### markilux vibrabox

Intelligent, sensitive and independent of the mains. Inertia sensor which reacts to the level of vibration caused by the wind and prompts a motor-driven awning to retract if the predetermined wind speed is exceeded.

#### Rain sensor

The awning retracts automatically in the case of precipitation. This intelligent control mechanism protects the cover on your awning.

#### Light and wind sensor

According to the prevailing weather conditions, this intelligent control system will extend and retract your awning automatically.