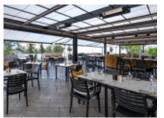

#### markilux pergola stretch

The markilux pergola stretch offers an impressive take on sun and wet weather protection. The cover is perfectly integrated into the minimalistic, high value awning system. The rhythmical, space-saving cover folding technology makes it possible to shade large areas and creates a special and impressive atmosphere. The abundance of optional extras means that the markilux pergola stretch can show itself from its most attractive side.

#### Pergola awning

max. 700 × 700 cm

#### Options

LED Line in guide tracks,
LED Line or LED Spots with an
infrared heater attached to the crossbar,
vertical cassette roller blinds,
lateral wind and privacy protection,
coupled unit