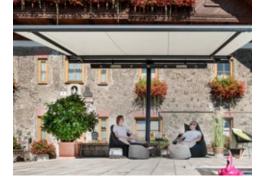

#### markilux pergola stretch

The markilux pergola stretch offers an impressive take on sun and wet weather protection. The cover is perfectly integrated into the minimalistic, high value awning system. The rhythmical, space-saving cover folding technology makes it possible to shade large areas and creates a special and impressive atmosphere. The abundance of optional extras means that the markilux pergola stretch can show itself from its most attractive side.

#### Pergola awning

max. 700 × 700 cm

#### Options

LED Line in guide tracks,
LED Line or LED Spots with an
infrared heater attached to the crossbar,
vertical cassette roller blinds,
lateral wind and privacy protection,
coupled unit