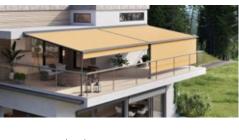

#### markilux pergola stretch

The markilux pergola stretch offers an impressive take on sun and wet weather protection. The cover is perfectly integrated into the minimalistic, high value awning system. The rhythmical, space-saving cover folding technology makes it possible to shade large areas and creates a special and impressive atmosphere. The abundance of optional extras means that the markilux pergola stretch can show itself from its most attractive side.

#### Pergola awning

max. 700 × 700 cm

#### Options

LED Line in guide tracks,
LED Line or LED Spots with an
infrared heater attached to the crossbar,
vertical cassette roller blinds,
lateral wind and privacy protection,
coupled unit