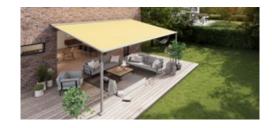

#### markilux pergola classic

When it comes to solar and weather protection, the markilux pergola classic is a great choice. The pergola awning on slender posts and with lateral guide tracks provides generous shading with an extension of up to 6 metres. At the same time, the round markilux pergola classic defies wind and weather up to wind force 6 (wind resistance class 3). You have every opportunity to make your favourite outdoor place your very own with markilux shadeplus as well as with a multitude of lighting options and different post shapes. No matter how strong the sun shines or the wind blows, with your markilux pergola classic you can enjoy life outdoors at any time.

#### Closed full cassette system

The cover disappears completely inside the round cassette, Ø 187 mm, and is ideally protected. The only thing that is more impressive than the look itself is the fact that the technology works perfectly.

#### markilux tracfix

One of many markilux refinements: the lateral cover guidance system that leaves no gap between the cover and the guide track. Gives an overall better appearance and improves wind stability.