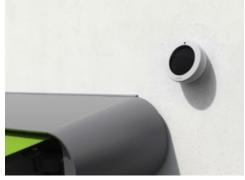

#### Light sensor

Intelligent control of your blind or awning according to the intensity of the sun's rays. Battery operated, so there is no need for a mains power supply.