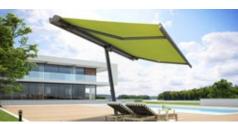

#### markilux planet

The markilux planet is a parasol and awning in one. It's an eye-catcher that provides perfect shading for your room outdoors. This awning-cum-parasol protects you from solar radiation with exceptional reliability; it is extremely sturdy, yet versatile in its deployment. With the Easy-Go lever in the flex variant, you can simply rotate it by up to 335° – so you can have shade wherever it is required. The slim post carries the selected markilux designer awning with ease and the combination of functionality and design is impressive. The markilux planet is further proof that everything revolves around your requirements at markilux.

#### flex option

The markilux planet flex can be rotated and positioned wherever you need shading – by up to 335° with the Easy-Go lever.