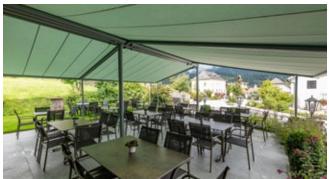

#### markilux pergola classic

When it comes to solar and weather protection, the markilux pergola classic is a great choice. The pergola awning on slender posts and with lateral guide tracks provides generous shading with an extension of up to 6 metres. At the same time, the round markilux pergola classic defies wind and weather up to wind force 6 (wind resistance class 3). You have every opportunity to make your favourite outdoor place your very own with markilux shadeplus as well as with a multitude of lighting options and different post shapes. No matter how strong the sun shines or the wind blows, with your markilux pergola classic you can enjoy life outdoors at any time.

#### Closed full cassette system

The cover disappears completely inside the round cassette, Ø 187 mm, and is ideally protected. The only thing that is more impressive than the look itself is the fact that the technology works perfectly.

#### markilux tracfix

One of many markilux refinements: the lateral cover guidance system that leaves no gap between the cover and the guide track. Gives an overall better appearance and improves wind stability.

#### Fantastic views even in bad weather

When the pergola awning is retracted, there is no glass roof construction obscuring the sky and the view to the outside remains unobstructed.