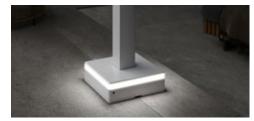

#### Always in the best light

Highlights with LED Line in the cassette, on the guide tracks and/or in the cover support tube guarantee endless hours of pleasure outdoors – even long after the sun has set.

#### LED Line

Light for reading or socialising, optionally on the guide tracks and/or in the lighting bar, dimmable. For pergola style/cubic/compact also available in the cassette.

#### LED Spots attached to the light bar

The spotlights provide perfect contrast lighting in the evening hours. And they can be pivoted and dimmed, of course!