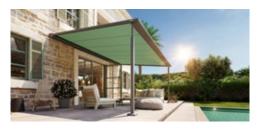

#### Heart-warming. Cool.

The pergola awning for lovers of clean lines and straightforward elegance with plenty of convenience. The resolutely angular design of the pergola style is in very clear focus, lending, as it does, this solar protection system a sense of modern lightness. The purist design presents itself in its best light in the evening. The perfectly integrated LED lighting transforms the patio area into the individual lighting mood you desire. Resolute, heart-warming, cool – by day and night: the markilux pergola style.

#### Awning cover beautifully protected

The slim-line full cassette with a minimalistic design,  $205 \times 160$  mm, offers maximum protection for the awning cover.

#### markilux shadeplus

This vertical solar shading is perfectly integrated into the front profile and can be retracted and extended manually or via solar power by remote control or app as required.