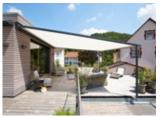

#### markilux pergola stretch

The markilux pergola stretch offers an impressive take on sun and wet weather protection. The cover is perfectly integrated into the minimalistic, high value awning system. The rhythmical, space-saving cover folding technology makes it possible to shade large areas and creates a special and impressive atmosphere. The abundance of optional extras means that the markilux pergola stretch can show itself from its most attractive side.

#### Pergola awning

max. 700 × 700 cm

#### Options

LED Line in guide tracks,
LED Line or LED Spots with an
infrared heater attached to the crossbar,
vertical cassette roller blinds,
lateral wind and privacy protection,
coupled unit