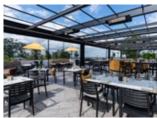

#### markilux pergola stretch

The markilux pergola stretch offers an impressive take on sun and wet weather protection. The cover is perfectly integrated into the minimalistic, high value awning system. The rhythmical, space-saving cover folding technology makes it possible to shade large areas and creates a special and impressive atmosphere. The abundance of optional extras means that the markilux pergola stretch can show itself from its most attractive side.

#### Pergola awning

max. 700 × 700 cm

#### Options

LED Line in guide tracks,
LED Line or LED Spots with an
infrared heater attached to the crossbar,
vertical cassette roller blinds,
lateral wind and privacy protection,
coupled unit