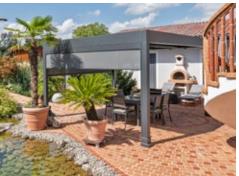

### Fantastic ambience. An overview.

mx\_pergola stretch

Page 10

mx\_pergola style

Large-format sun and weather protection resistant to wind. The cover is extended via lateral guide tracks.

mx\_pergola classic

#### markilux pergola stretch

The markilux pergola stretch offers an impressive take on sun and wet weather protection. The cover is perfectly integrated into the minimalistic, high value awning system. The rhythmical, space-saving cover folding technology makes it possible to shade large areas and creates a special and impressive atmosphere. The abundance of optional extras means that the markilux pergola stretch can show itself from its most attractive side.

#### Pergola awning

max. 700 × 700 cm

#### Options

LED Line in guide tracks,
LED Line or LED Spots with an
infrared heater attached to the crossbar,
vertical cassette roller blinds,
lateral wind and privacy protection,
coupled unit

#### Truly immense and with impressive prospects

Versatile implementation in varying weather conditions. The LED lighting, heaters and lateral protection options allow the atmosphere to be adapted as the situation requires.