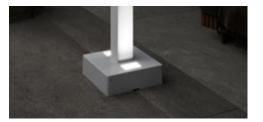

#### Telescopic post

For better water drainage, the posts can be lowered between 20 and 40 cm. On request with a motor. Cannot be combined with lighting in the posts and footplate covers in the pergola style.

#### Ballast boxes

Give your markilux pergola reliable stability when securing the front posts in the foundations is not possible or desired.

#### Stainless steel crank

Bring the adjustable posts to the desired height in no time at all.