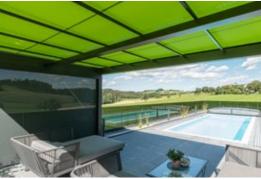

#### Heart-warming. Cool.

The pergola awning for lovers of clean lines and straightforward elegance with plenty of convenience. The resolutely angular design of the pergola style is in very clear focus, lending, as it does, this solar protection system a sense of modern lightness. The purist design presents itself in its best light in the evening. The perfectly integrated LED lighting transforms the patio area into the individual lighting mood you desire. Resolute, heart-warming, cool – by day and night: the markilux pergola style.

#### Awning cover beautifully protected

The slim-line full cassette with a minimalistic design,  $205 \times 160$  mm, offers maximum protection for the awning cover.

#### markilux shadeplus

This vertical solar shading is perfectly integrated into the front profile and can be retracted and extended manually or via solar power by remote control or app as required.