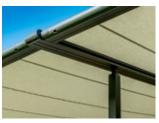

## markilux

Slender appearance
Design reduced to the essence.
The cover safely tucked away.

Well thought through

Water drainage from the cover via the integral gutter and support posts is assured from a very low pitch of only 5°.

#### Closed full cassette system

The cover disappears completely inside the round cassette, Ø 187 mm, and is ideally protected. The only thing that is more impressive than the look itself is the fact that the technology works perfectly.

#### markilux tracfix

One of many markilux refinements: the lateral cover guidance system that leaves no gap between the cover and the guide track. Gives an overall better appearance and improves wind stability.