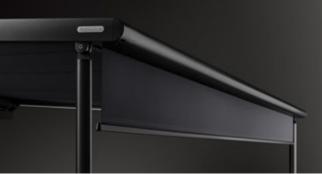

## Self-cleaning effect

Water droplets pick up dirt particles and run off the awning cover taking dirt with them (the awning must be set at a pitch of at least 14°), ensuring you can enjoy your beautiful fabric for a long time to come.

## Bonded awning covers

Panel joints bonded together ultrasonically ensure a consistent, unobtrusive appearance. Their excellent resistance to water, light and fluctuations in temperature ensures that the service life of the cover is extended substantially.