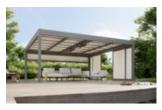

#### markilux pergola classic

When it comes to solar and weather protection, the markilux pergola classic is a great choice. The pergola awning on slender posts and with lateral guide tracks provides generous shading with an extension of up to 6 metres. At the same time, the round markilux pergola classic defies wind and weather up to wind force 6 (wind resistance class 3). You have every opportunity to make your favourite outdoor place your very own with markilux shadeplus as well as with a multitude of lighting options and different post shapes. No matter how strong the sun shines or the wind blows, with your markilux pergola classic you can enjoy life outdoors at any time.

#### Closed full cassette system

The cover disappears completely inside the round cassette, Ø 187 mm, and is ideally protected. The only thing that is more impressive than the look itself is the fact that the technology works perfectly.

#### markilux tracfix

One of many markilux refinements: the lateral cover guidance system that leaves no gap between the cover and the guide track. Gives an overall better appearance and improves wind stability.

#### Fantastic views even in bad weather

When the pergola awning is retracted, there is no glass roof construction obscuring the sky and the view to the outside remains unobstructed.