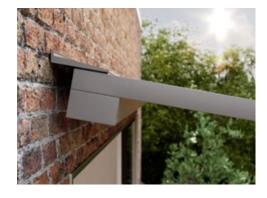

## markilux

Slender appearance
Design reduced to the essence.
The cover safely tucked away.

Well thought through

Water drainage from the cover via the integral gutter and support posts is assured from a very low pitch of only 5°.

#### Attractive protection majestically full of fresh air

A waterproof awning cover leaves you perfectly prepared for a comfortable and relaxed season – al fresco. Allow your markilux specialist dealer to give you professional advice.