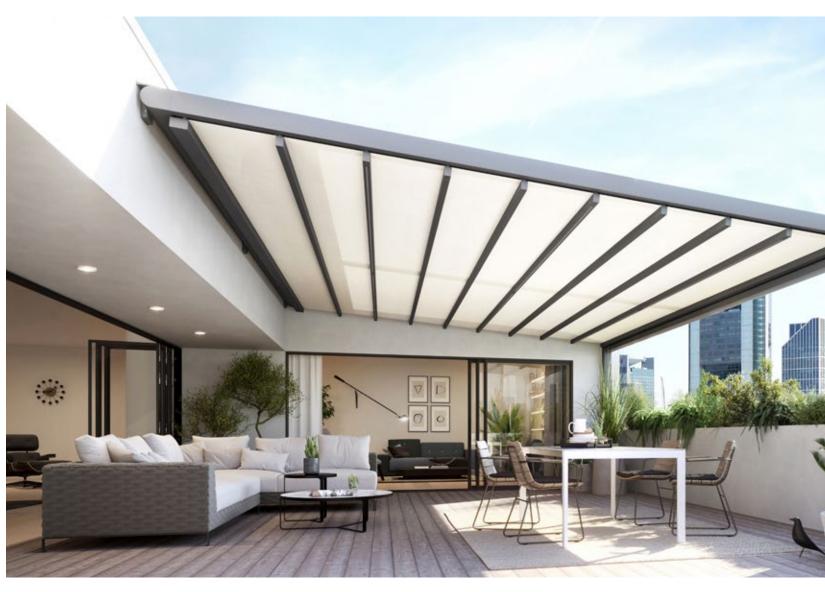

#### markilux pergola stretch

The markilux pergola stretch offers an impressive take on sun and wet weather protection. The cover is perfectly integrated into the minimalistic, high value awning system. The rhythmical, space-saving cover folding technology makes it possible to shade large areas and creates a special and impressive atmosphere. The abundance of optional extras means that the markilux pergola stretch can show itself from its most attractive side.

#### Pergola awning

max. 700 × 700 cm

#### Options

LED Line in guide tracks,
LED Line or LED Spots with an
infrared heater attached to the crossbar,
vertical cassette roller blinds,
lateral wind and privacy protection,
coupled unit