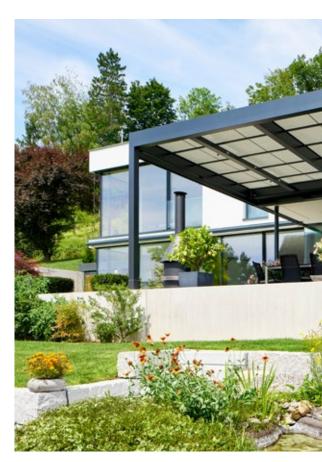

## mx\_pergola classic

## For all those, who have grandiose plans even if it is windy and wet.

#### markilux pergola classic

When it comes to solar and weather protection, the markilux pergola classic is a great choice. The pergola awning on slender posts and with lateral guide tracks provides generous shading with an extension of up to 6 metres. At the same time, the round markilux pergola classic defies wind and weather up to wind force 6 (wind resistance class 3). You have every opportunity to make your favourite outdoor place your very own with markilux shadeplus as well as with a multitude of lighting options and different post shapes. No matter how strong the sun shines or the wind blows, with your markilux pergola classic you can enjoy life outdoors at any time.