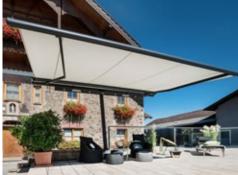

#### markilux pergola stretch

The markilux pergola stretch offers an impressive take on sun and wet weather protection. The cover is perfectly integrated into the minimalistic, high value awning system. The rhythmical, space-saving cover folding technology makes it possible to shade large areas and creates a special and impressive atmosphere. The abundance of optional extras means that the markilux pergola stretch can show itself from its most attractive side.

#### Pergola awning

max. 700 × 700 cm

#### Options

LED Line in guide tracks,
LED Line or LED Spots with an
infrared heater attached to the crossbar,
vertical cassette roller blinds,
lateral wind and privacy protection,
coupled unit