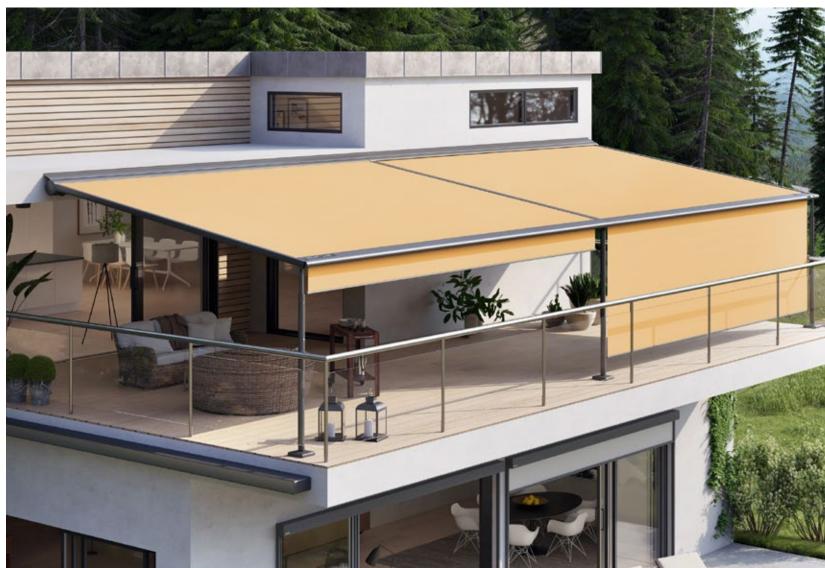

#### markilux pergola classic

When it comes to solar and weather protection, the markilux pergola classic is a great choice. The pergola awning on slender posts and with lateral guide tracks provides generous shading with an extension of up to 6 metres. At the same time, the round markilux pergola classic defies wind and weather up to wind force 6 (wind resistance class 3). You have every opportunity to make your favourite outdoor place your very own with markilux shadeplus as well as with a multitude of lighting options and different post shapes. No matter how strong the sun shines or the wind blows, with your markilux pergola classic you can enjoy life outdoors at any time.

#### Closed full cassette system

The cover disappears completely inside the round cassette, Ø 187 mm, and is ideally protected. The only thing that is more impressive than the look itself is the fact that the technology works perfectly.

#### markilux tracfix

One of many markilux refinements: the lateral cover guidance system that leaves no gap between the cover and the guide track. Gives an overall better appearance and improves wind stability.

#### Fantastic views even in bad weather

When the pergola awning is retracted, there is no glass roof construction obscuring the sky and the view to the outside remains unobstructed.