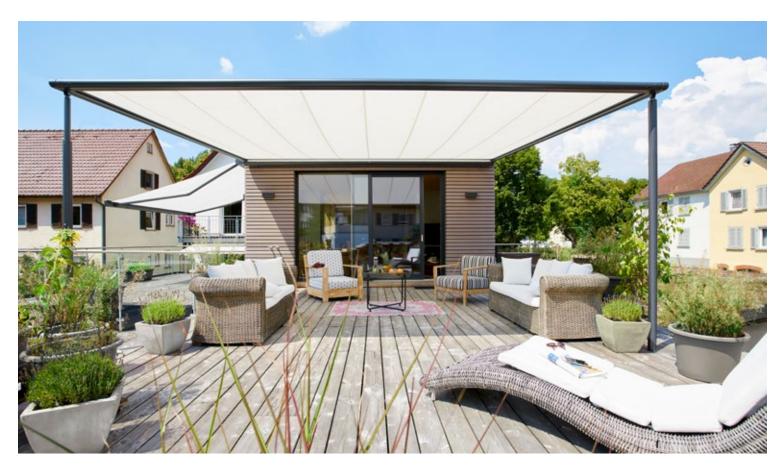

#### markilux pergola stretch

The markilux pergola stretch offers an impressive take on sun and wet weather protection. The cover is perfectly integrated into the minimalistic, high value awning system. The rhythmical, space-saving cover folding technology makes it possible to shade large areas and creates a special and impressive atmosphere. The abundance of optional extras means that the markilux pergola stretch can show itself from its most attractive side.

#### Pergola awning

max. 700 × 700 cm

#### Options

LED Line in guide tracks,
LED Line or LED Spots with an
infrared heater attached to the crossbar,
vertical cassette roller blinds,
lateral wind and privacy protection,
coupled unit

#### Truly immense and with impressive prospects

Versatile implementation in varying weather conditions. The LED lighting, heaters and lateral protection options allow the atmosphere to be adapted as the situation requires.