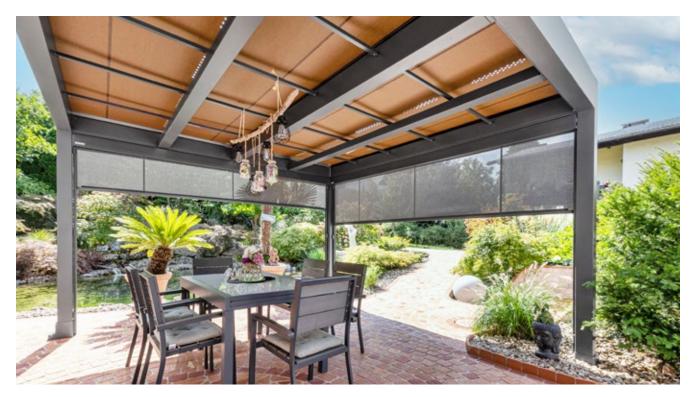

#### markilux pergola classic

When it comes to solar and weather protection, the markilux pergola classic is a great choice. The pergola awning on slender posts and with lateral guide tracks provides generous shading with an extension of up to 6 metres. At the same time, the round markilux pergola classic defies wind and weather up to wind force 6 (wind resistance class 3). You have every opportunity to make your favourite outdoor place your very own with markilux shadeplus as well as with a multitude of lighting options and different post shapes. No matter how strong the sun shines or the wind blows, with your markilux pergola classic you can enjoy life outdoors at any time.

#### Closed full cassette system

The cover disappears completely inside the round cassette, Ø 187 mm, and is ideally protected. The only thing that is more impressive than the look itself is the fact that the technology works perfectly.

#### markilux tracfix

One of many markilux refinements: the lateral cover guidance system that leaves no gap between the cover and the guide track. Gives an overall better appearance and improves wind stability.

#### Fantastic views even in bad weather

When the pergola awning is retracted, there is no glass roof construction obscuring the sky and the view to the outside remains unobstructed.

#### Pergola awning

maximum 600 × 450 cm maximum 500 × 600 cm

#### Options

LED Line in the cassette
and on guide tracks,
LED Line or LED Spots
on the cover support tube,
shadeplus,
lateral wind and privacy protection,
posts round/angular,
telescopic posts,
cover support tube,
ballast boxes,
coupled unit