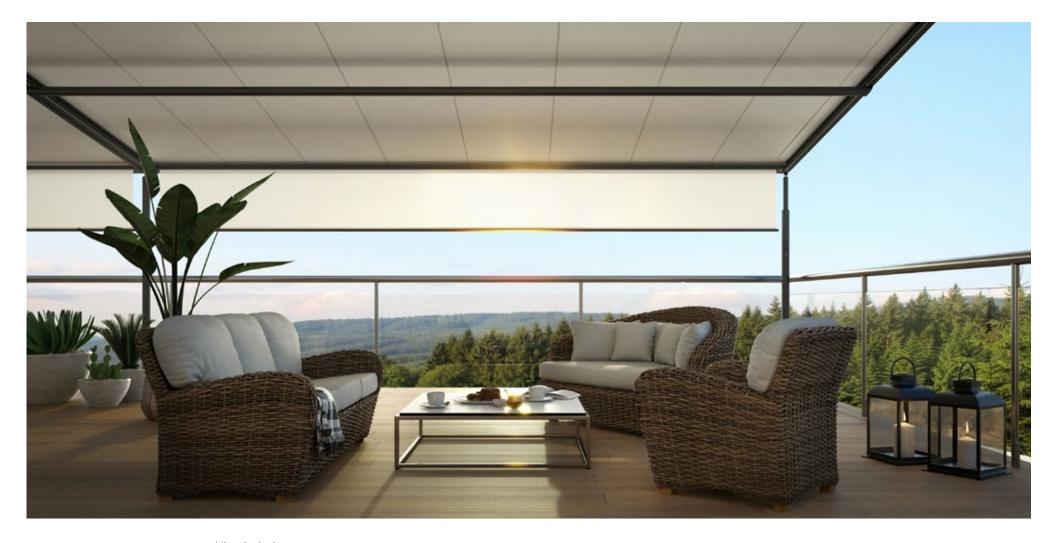

## markilux

Slender appearance
Design reduced to the essence.
The cover safely tucked away.

Well thought through

Water drainage from the cover via the integral gutter and support posts is assured from a very low pitch of only 5°.

#### Attractive protection majestically full of fresh air

A waterproof awning cover leaves you perfectly prepared for a comfortable and relaxed season – al fresco. Allow your markilux specialist dealer to give you professional advice.