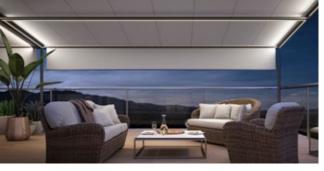

#### markilux pergola stretch

The markilux pergola stretch offers an impressive take on sun and wet weather protection. The cover is perfectly integrated into the minimalistic, high value awning system. The rhythmical, space-saving cover folding technology makes it possible to shade large areas and creates a special and impressive atmosphere. The abundance of optional extras means that the markilux pergola stretch can show itself from its most attractive side.

#### Truly immense and with impressive prospects

Versatile implementation in varying weather conditions. The LED lighting, heaters and lateral protection options allow the atmosphere to be adapted as the situation requires.