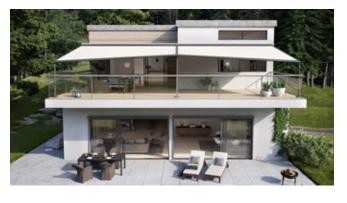

#### markilux pergola stretch

The markilux pergola stretch offers an impressive take on sun and wet weather protection. The cover is perfectly integrated into the minimalistic, high value awning system. The rhythmical, space-saving cover folding technology makes it possible to shade large areas and creates a special and impressive atmosphere. The abundance of optional extras means that the markilux pergola stretch can show itself from its most attractive side.

#### Pergola awning

max. 700 × 700 cm