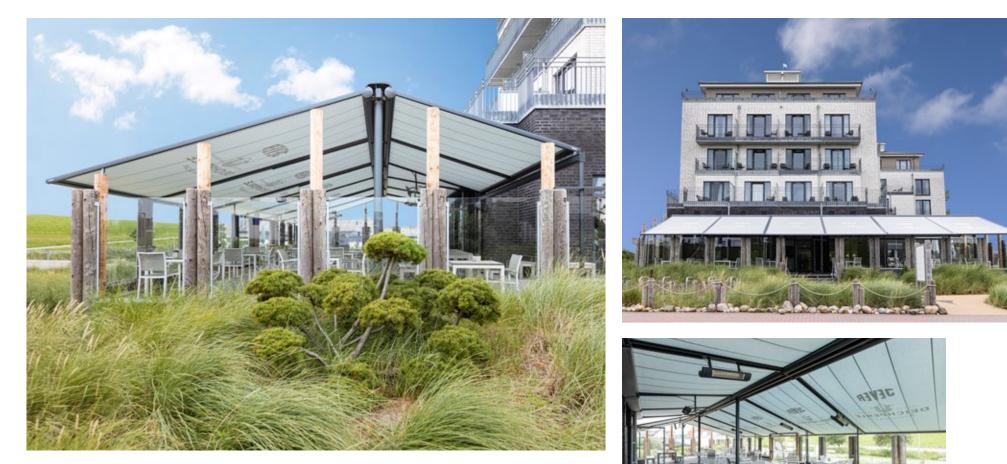

#### Bootshaus KUL Gastro GmbH Mannheim | DE

The restaurant terrace: a highlight whatever the weather. With the pergola stretch, the spacious terrace with a view of the river Neckar invites you to linger and celebrate.

Hamburg | DE Enjoy the most alluring shade in the world in all its diversity.

Weingut Strauss Gamlitz | AT Welcoming. Inviting. Free. More feel-good experience. More customers. More turnover.

Bad Zell | AT Best prospects for next summer: a shady place beside a sunny pool.