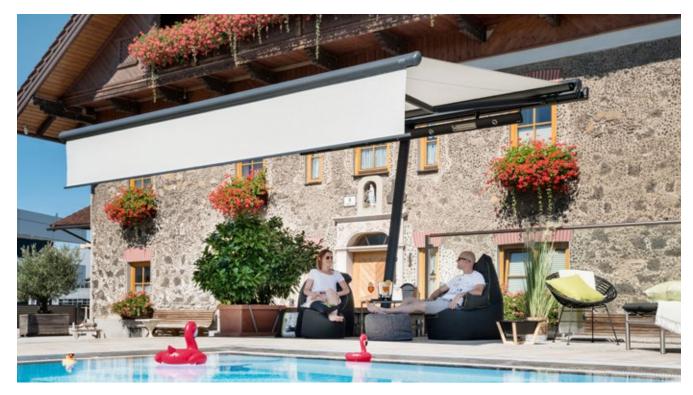

## m×\_ pergola stretch

#### markilux pergola stretch

The markilux pergola stretch offers an impressive take on sun and wet weather protection. The cover is perfectly integrated into the minimalist design of this high-value pergola awning. The rhythmical, space-saving cover folding technology makes it possible to shade large areas and creates a special and impressive atmosphere. The abundance of optional extras means that the markilux pergola stretch can show itself from its most attractive side.

Truly immense and with impressive prospects

Versatile implementation in varying weather conditions. The LED lighting and lateral protection options allow the atmosphere to be adapted as the situation requires.