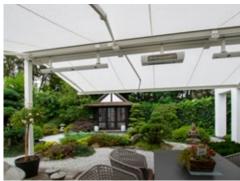

#### markilux pergola stretch

The markilux pergola stretch offers an impressive take on sun and wet weather protection. The cover is perfectly integrated into the minimalist design of this high-value pergola awning. The rhythmical, space-saving cover folding technology makes it possible to shade large areas and creates a special and impressive atmosphere. The abundance of optional extras means that the markilux pergola stretch can show itself from its most attractive side.

Truly immense and with impressive prospects

Versatile implementation in varying weather conditions. The LED lighting and lateral protection options allow the atmosphere to be adapted as the situation requires.