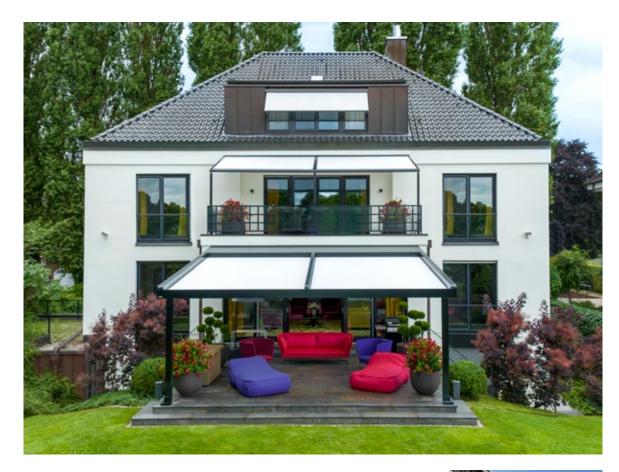

## A family with the best standing. Pergola DNA inside.

Outdoor areas become favorite spots. Find your solar protection solution at markilux.com

**Slender appearance** Design reduced to the essence. The cover safely tucked away.

## m×\_ pergola stretch

#### markilux pergola stretch

The markilux pergola stretch offers an impressive take on sun and wet weather protection. The cover is perfectly integrated into the minimalist design of this high-value pergola awning. The rhythmical, space-saving cover folding technology makes it possible to shade large areas and creates a special and impressive atmosphere. The abundance of optional extras means that the markilux pergola stretch can show itself from its most attractive side.