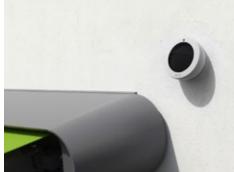

#### Light sensor

Intelligent control of your blind or awning according to the intensity of the sun's rays. Battery operated, so there is no need for a mains power supply.

#### Light and wind sensor

According to the prevailing weather conditions, this intelligent control system will extend and retract your awning automatically.