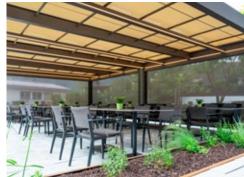

## **m**×− pergola style

#### Heart-warming. Cool.

The pergola awning for lovers of clean lines and straightforward elegance with plenty of convenience. The resolutely angular design of the pergola style is in very clear focus, lending, as it does, this solar protection system a sense of modern lightness. The purist design presents itself in its best light in the evening. The perfectly integrated LED lighting transforms the patio area into the individual lighting mood you desire. Resolute, heart-warming, cool – by day and night: the markilux pergola style.

Awning cover beautifully protected The slim-line full cassette with a minimalistic design, 205 × 160 mm, offers maximum protection for the awning cover.