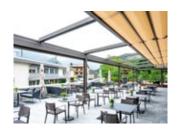

#### markilux pergola stretch

The markilux pergola stretch offers an impressive take on sun and wet weather protection. The cover is perfectly integrated into the minimalist design of this high-value pergola awning. The rhythmical, space-saving cover folding technology makes it possible to shade large areas and creates a special and impressive atmosphere. The abundance of optional extras means that the markilux pergola stretch can show itself from its most attractive side.

Truly immense and with impressive prospects

Versatile implementation in varying weather conditions. The LED lighting and lateral protection options allow the atmosphere to be adapted as the situation requires.

Pergola awning max. 700 × 700 cm

Options LED Line in guide tracks, LED Line or LED Spots attached to the crossbar, vertical cassette blinds, lateral wind and privacy protection, coupled unit