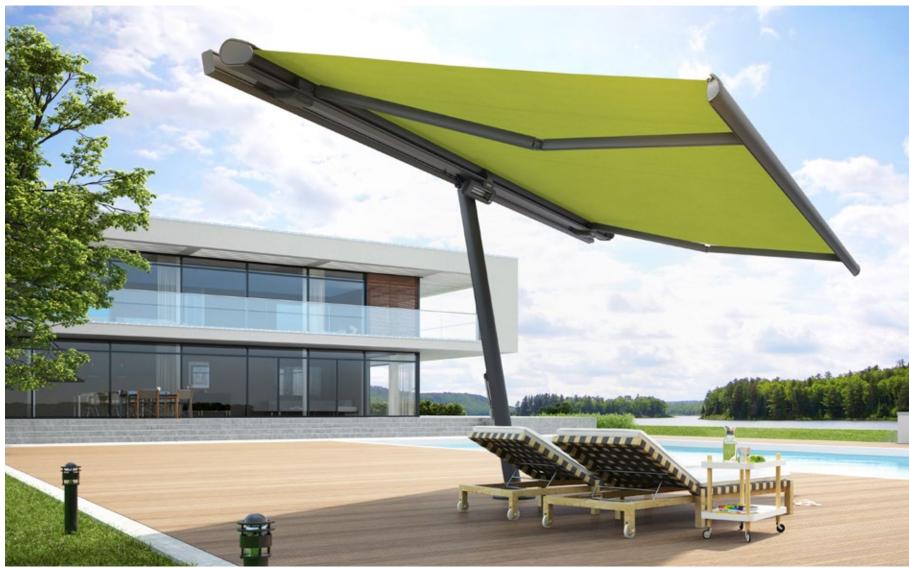

## m×\_ pergola stretch

#### markilux pergola stretch

The markilux pergola stretch offers an impressive take on sun and wet weather protection. The cover is perfectly integrated into the minimalist design of this high-value pergola awning. The rhythmical, space-saving cover folding technology makes it possible to shade large areas and creates a special and impressive atmosphere. The abundance of optional extras means that the markilux pergola stretch can show itself from its most attractive side.

Truly immense and with impressive prospects

Versatile implementation in varying weather conditions. The LED lighting and lateral protection options allow the atmosphere to be adapted as the situation requires.

Pergola awning max. 700 × 700 cm

Options LED Line in guide tracks, LED Line or LED Spots attached to the crossbar, vertical cassette blinds, lateral wind and privacy protection, coupled unit