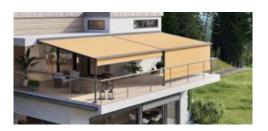

## m×\_ pergola classic

# For all those, who have grand plans even if it is windy and wet.

#### markilux pergola classic

When it comes to solar and weather protection, the markilux pergola classic is a great choice. The pergola awning on slender posts and with lateral guide tracks provides generous shading with an extension of up to 6 meters. At the same time, the round markilux pergola classic defies wind and weather up to wind force 6 (wind resistance class 3). You have every opportunity to make your favorite outdoor place your very own with markilux shadeplus as well as with a multitude of lighting options and different post shapes. No matter how strong the sun shines or the wind blows, with your markilux pergola classic you can enjoy life outdoors at any time.