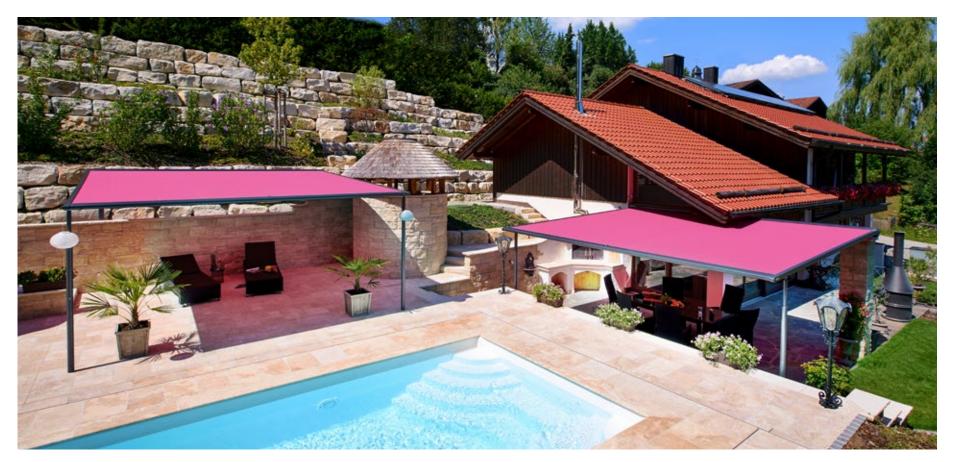

## A family with the best standing. Pergola DNA inside.

Outdoor areas become favorite spots. Find your solar protection solution at markilux.com

**Slender appearance** Design reduced to the essence. The cover safely tucked away.

#### markilux pergola stretch

The markilux pergola stretch offers an impressive take on sun and wet weather protection. The cover is perfectly integrated into the minimalist design of this high-value pergola awning. The rhythmical, space-saving cover folding technology makes it possible to shade large areas and creates a special and impressive atmosphere. The abundance of optional extras means that the markilux pergola stretch can show itself from its most attractive side.

Truly immense and with impressive prospects

Versatile implementation in varying weather conditions. The LED lighting and lateral protection options allow the atmosphere to be adapted as the situation requires.

Pergola awning max. 700 × 700 cm

Options LED Line in guide tracks, LED Line or LED Spots attached to the crossbar, vertical cassette blinds, lateral wind and privacy protection, coupled unit