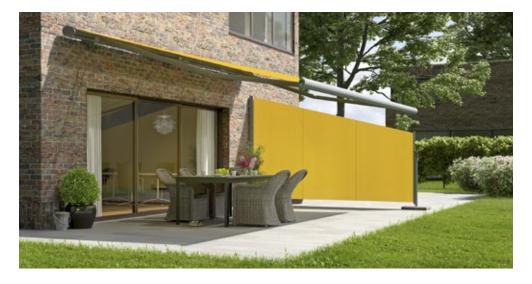

# An elegant way to show your neighbors' where privacy begins.

#### markilux 790

There are few seating areas outdoors that are protected on all sides from sun, wind and prying eyes. Therefore, this slim markilux side screen simply makes your life on the balcony or patio more comfortable and enticing. It can be extended in one smooth movement and is always by your side when you need it and feel like making use of its benefits.

#### Side screen awning

Extension: max. 450 cm Height: 90 – 250 cm