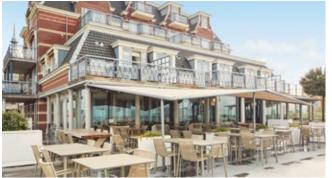

#### Bootshaus KUL Gastro GmbH Mannheim | DE

The restaurant terrace: a highlight whatever the weather. With the pergola stretch, the spacious terrace with a view of the river Neckar invites you to linger and celebrate.