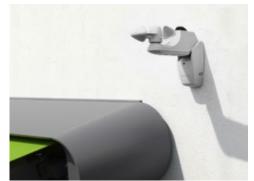

#### Rain sensor

The awning retracts automatically in the case of precipitation. This intelligent control mechanism protects the cover on your awning.

#### markilux vibrabox

Intelligent, sensitive and independent of the mains. Inertia sensor which reacts to the level of vibration caused by the wind and prompts a motor-driven awning to retract if the predetermined wind speed is exceeded.