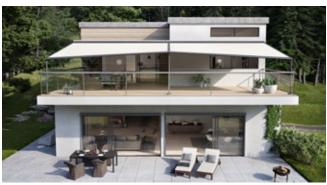

#### markilux pergola classic

When it comes to solar and weather protection, the markilux pergola classic is a great choice. The pergola awning on slender posts and with lateral guide tracks provides generous shading with an extension of up to 6 meters. At the same time, the round markilux pergola classic defies wind and weather up to wind force 6 (wind resistance class 3). You have every opportunity to make your favorite outdoor place your very own with markilux shadeplus as well as with a multitude of lighting options and different post shapes. No matter how strong the sun shines or the wind blows, with your markilux pergola classic you can enjoy life outdoors at any time.

#### Closed full cassette system

The cover disappears completely inside the round cassette, Ø 187 mm, and is ideally protected. The only thing that is more impressive than the look itself is the fact that the technology works perfectly.

#### markilux tracfix

One of many markilux refinements: the lateral cover guidance system that leaves no gap between the cover and the guide track. Gives an overall better appearance and improves wind stability.