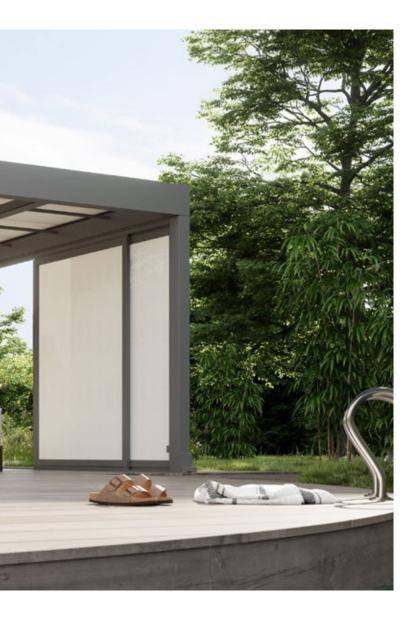

## A family with the best standing. Pergola DNA inside.

Outdoor areas become favorite spots. Find your solar protection solution at markilux.com

**Slender appearance** Design reduced to the essence. The cover safely tucked away.

#### Well thought through

Water drainage from the cover via the integral gutter and support posts is assured from a very low pitch of only 5°.

#### Attractive protection majestically full of fresh air

A water resistant awning cover leaves you perfectly prepared for a comfortable and relaxed season – al fresco. Allow your markilux specialist dealer to give you professional advice.

## m×\_ pergola stretch

#### markilux pergola stretch

The markilux pergola stretch offers an impressive take on sun and wet weather protection. The cover is perfectly integrated into the minimalist design of this high-value pergola awning. The rhythmical, space-saving cover folding technology makes it possible to shade large areas and creates a special and impressive atmosphere. The abundance of optional extras means that the markilux pergola stretch can show itself from its most attractive side.