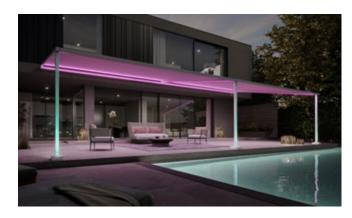

## mx\_pergola style Lighting options

"Cool evening ambience" for an unforgettable al fresco experience.

"Welcome to Miami" and we're ready for the next party.

"Caribbean feeling" for that short holiday on the patio.

#### Cool for hot nights

The new markilux pergola style is a feast for the eyes even in daylight. When illuminated, the pergola is transformed into a truly brightly lit accessory, underlining its purist design and bathing the patio in your very own feel-good atmosphere. Each lighting scenario can be configured easily and individually with the app. But beware! You may find that your evenings end up lasting a little longer than you had anticipated. markilux pergola style: outdoor living 24/7.

Magical worlds full of atmosphere Outdoor living in a new light. And color. Explore your options now at markilux.com