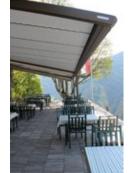

## **m**×− pergola compact

## Dependable. Anywhere. For anyone.

#### markilux pergola compact

The pergola compact unites the graceful shape of the classic pergola with the latest in product design and the most advanced technology. The compact, space-saving awning system on slender support posts is ideal for smaller patios. The lateral guide tracks with markilux tracfix always keep the cover taut. The markilux pergola compact invites you to lounge and take it easy. Attractive and functional solar protection. Anywhere. For anyone.

Always in the best light

Highlights with LED Line in the cassette, on the guide tracks and/or in the cover support tube guarantee endless hours of pleasure outdoors – even long after the sun has set.

Pergola awning max. 450 × 400 cm

#### Options

LED Line in the cassette and on the guide tracks, LED Line or LED Spots on the cover support tube, shadeplus (manual), lateral wind and privacy protection, posts round/angular, telescopic posts, cover support tube, ballast boxes