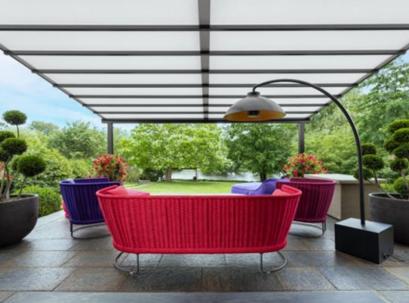

#### markilux pergola stretch

The markilux pergola stretch offers an impressive take on sun and wet weather protection. The cover is perfectly integrated into the minimalist design of this high-value pergola awning. The rhythmical, space-saving cover folding technology makes it possible to shade large areas and creates a special and impressive atmosphere. The abundance of optional extras means that the markilux pergola stretch can show itself from its most attractive side.

Truly immense and with impressive prospects

Versatile implementation in varying weather conditions. The LED lighting and lateral protection options allow the atmosphere to be adapted as the situation requires.

Pergola awning max. 700 × 700 cm

Options LED Line in guide tracks, LED Line or LED Spots attached to the crossbar, vertical cassette blinds, lateral wind and privacy protection, coupled unit