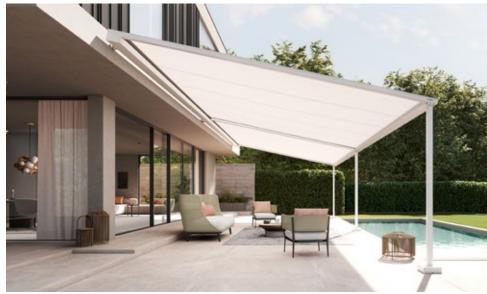

## m×\_ pergola stretch

#### markilux pergola stretch

The markilux pergola stretch offers an impressive take on sun and wet weather protection. The cover is perfectly integrated into the minimalist design of this high-value pergola awning. The rhythmical, space-saving cover folding technology makes it possible to shade large areas and creates a special and impressive atmosphere. The abundance of optional extras means that the markilux pergola stretch can show itself from its most attractive side.