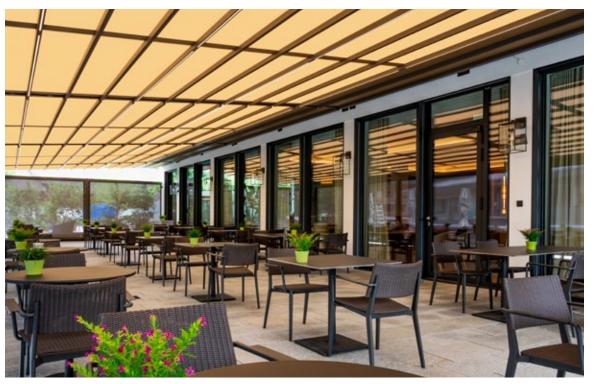

#### markilux pergola stretch

The markilux pergola stretch offers an impressive take on sun and wet weather protection. The cover is perfectly integrated into the minimalist design of this high-value pergola awning. The rhythmical, space-saving cover folding technology makes it possible to shade large areas and creates a special and impressive atmosphere. The abundance of optional extras means that the markilux pergola stretch can show itself from its most attractive side.

Truly immense and with impressive prospects

Versatile implementation in varying weather conditions. The LED lighting and lateral protection options allow the atmosphere to be adapted as the situation requires.

Pergola awning max. 700 × 700 cm

Options LED Line in guide tracks, LED Line or LED Spots attached to the crossbar, vertical cassette blinds, lateral wind and privacy protection, coupled unit