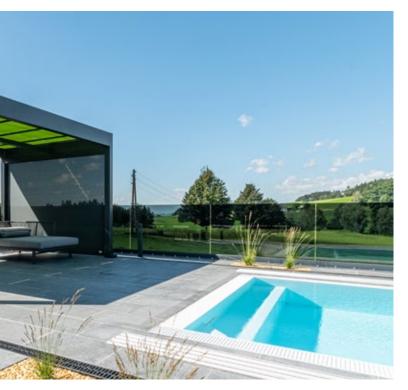

## A family with the best standing. Pergola DNA inside.

Outdoor areas become favorite spots. Find your solar protection solution at markilux.com

**Slender appearance** Design reduced to the essence. The cover safely tucked away.

#### Well thought through

Water drainage from the cover via the integral gutter and support posts is assured from a very low pitch of only 5°.

#### Attractive protection majestically full of fresh air

A water resistant awning cover leaves you perfectly prepared for a comfortable and relaxed season – al fresco. Allow your markilux specialist dealer to give you professional advice.