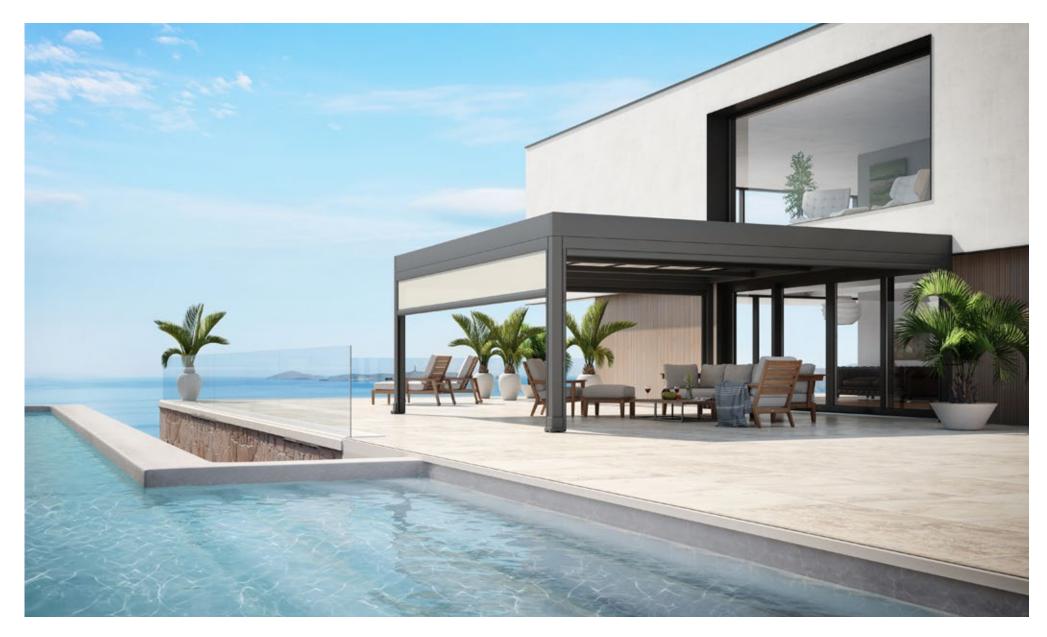

## A family with the best standing. Pergola DNA inside.

Outdoor areas become favorite spots. Find your solar protection solution at markilux.com

**Slender appearance** Design reduced to the essence. The cover safely tucked away.

#### Well thought through

Water drainage from the cover via the integral gutter and support posts is assured from a very low pitch of only 5°.

#### Attractive protection majestically full of fresh air

A water resistant awning cover leaves you perfectly prepared for a comfortable and relaxed season – al fresco. Allow your markilux specialist dealer to give you professional advice.