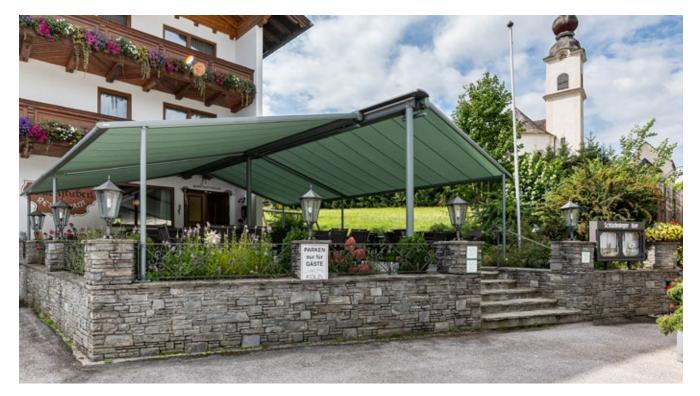

### Make the rain take a detour.

#### markilux markant

Plan the use of the markilux markant free-standing awning roof system to meet your own personal solar protection requirements. The awning, integrated into the frame, lends the system a textile character, its fabrics making it possible to create the pleasant color ambience you have in mind. The markilux markant offers protection, security, freedom, an outstanding appearance and comfort in a purist design.