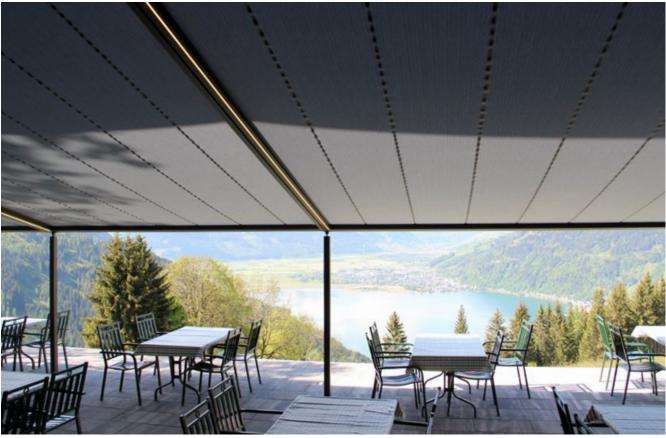

## m×\_ pergola stretch

#### markilux pergola stretch

The markilux pergola stretch offers an impressive take on sun and wet weather protection. The cover is perfectly integrated into the minimalist design of this high-value pergola awning. The rhythmical, space-saving cover folding technology makes it possible to shade large areas and creates a special and impressive atmosphere. The abundance of optional extras means that the markilux pergola stretch can show itself from its most attractive side.

Truly immense and with impressive prospects

Versatile implementation in varying weather conditions. The LED lighting and lateral protection options allow the atmosphere to be adapted as the situation requires.

Pergola awning max. 700 × 700 cm

Options LED Line in guide tracks, LED Line or LED Spots attached to the crossbar, vertical cassette blinds, lateral wind and privacy protection, coupled unit