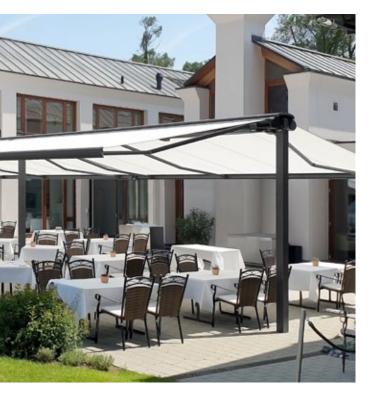

#### Heart-warming. Cool.

The pergola awning for lovers of clean lines and straightforward elegance with plenty of convenience. The resolutely angular design of the pergola style is in very clear focus, lending, as it does, this solar protection system a sense of modern lightness. The purist design presents itself in its best light in the evening. The perfectly integrated LED lighting transforms the patio area into the individual lighting mood you desire. Resolute, heart-warming, cool – by day and night: the markilux pergola style.

Awning cover beautifully protected The slim-line full cassette with a minimalistic design, 205 × 160 mm, offers maximum protection for the awning cover.

#### markilux shadeplus

The vertical sun shading is perfectly integrated into the drop profile and can be retracted and extended manually or solar-powered by remote control/app as required.