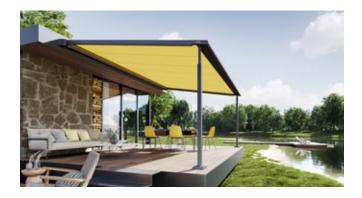

## m×\_ pergola stretch

#### markilux pergola stretch

The markilux pergola stretch offers an impressive take on sun and wet weather protection. The cover is perfectly integrated into the minimalist design of this high-value pergola awning. The rhythmical, space-saving cover folding technology makes it possible to shade large areas and creates a special and impressive atmosphere. The abundance of optional extras means that the markilux pergola stretch can show itself from its most attractive side.

Truly immense and with impressive prospects

Versatile implementation in varying weather conditions. The LED lighting and lateral protection options allow the atmosphere to be adapted as the situation requires.

Pergola awning max. 700 × 700 cm

Options LED Line in guide tracks, LED Line or LED Spots attached to the crossbar, vertical cassette blinds, lateral wind and privacy protection, coupled unit