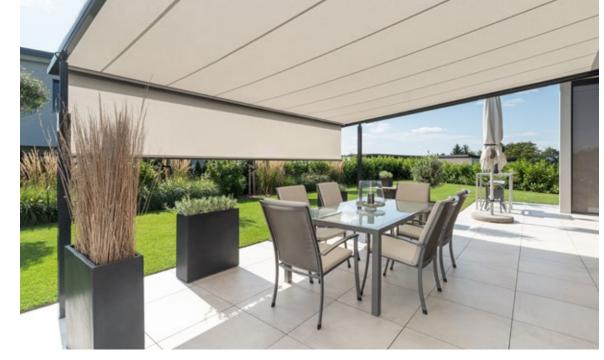

#### markilux pergola stretch

The markilux pergola stretch offers an impressive take on sun and wet weather protection. The cover is perfectly integrated into the minimalist design of this high-value pergola awning. The rhythmical, space-saving cover folding technology makes it possible to shade large areas and creates a special and impressive atmosphere. The abundance of optional extras means that the markilux pergola stretch can show itself from its most attractive side.

Truly immense and with impressive prospects

Versatile implementation in varying weather conditions. The LED lighting and lateral protection options allow the atmosphere to be adapted as the situation requires.

Pergola awning max. 700 × 700 cm

Options LED Line in guide tracks, LED Line or LED Spots attached to the crossbar, vertical cassette blinds, lateral wind and privacy protection, coupled unit