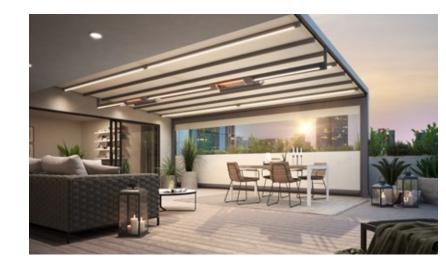

#### Heart-warming. Cool.

The pergola awning for lovers of clean lines and straightforward elegance with plenty of convenience. The resolutely angular design of the pergola style is in very clear focus, lending, as it does, this solar protection system a sense of modern lightness. The purist design presents itself in its best light in the evening. The perfectly integrated LED lighting transforms the patio area into the individual lighting mood you desire. Resolute, heart-warming, cool – by day and night: the markilux pergola style.

Awning cover beautifully protected The slim-line full cassette with a minimalistic design, 205 × 160 mm, offers maximum protection for the awning cover.

#### markilux shadeplus

The vertical sun shading is perfectly integrated into the drop profile and can be retracted and extended manually or solar-powered by remote control/app as required.

#### Cool for hot nights

The new markilux pergola style is a feast for the eyes even in daylight. When illuminated, the pergola is transformed into a truly brightly lit accessory, underlining its purist design and bathing the patio in your very own feel-good atmosphere. Each lighting scenario can be configured easily and individually with the app. But beware! You may find that your evenings end up lasting a little longer than you had anticipated. markilux pergola style: outdoor living 24/7.