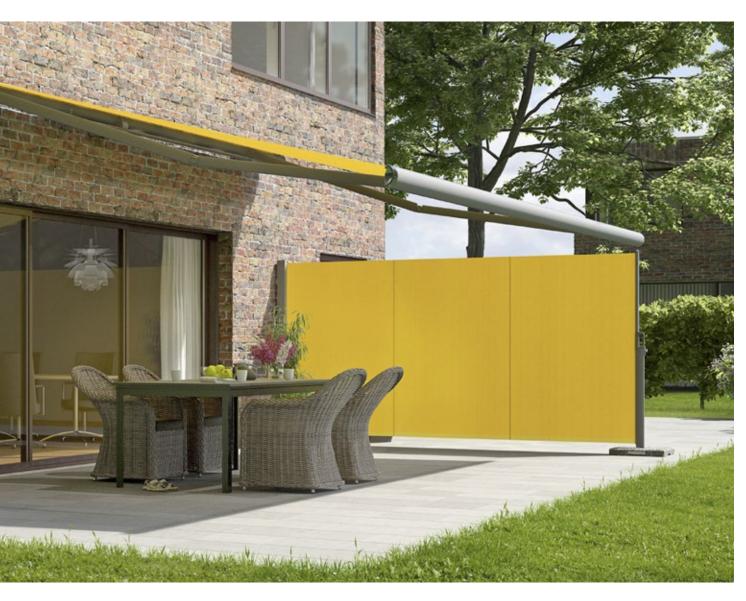

# An elegant way to show your neighbors' where privacy begins.

#### markilux 790

There are few seating areas outdoors that are protected on all sides from sun, wind and prying eyes. Therefore, this slim markilux side screen simply makes your life on the balcony or patio more comfortable and enticing. It can be extended in one smooth movement and is always by your side when you need it and feel like making use of its benefits.

#### Side screen awning

Extension: max. 450 cm Height: 90 – 250 cm

#### Options

sloping top edge to the cover, mobilfix (up to a height of 213 cm), numerous fixture options

#### Sloping top edge