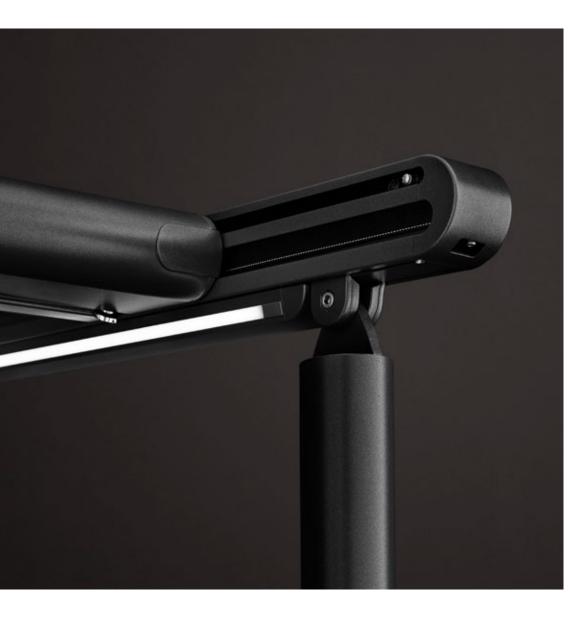

#### markilux pergola classic

When it comes to solar and weather protection, the markilux pergola classic is a great choice. The pergola awning on slender posts and with lateral guide tracks provides generous shading with an extension of up to 6 meters. At the same time, the round markilux pergola classic defies wind and weather up to wind force 6 (wind resistance class 3). You have every opportunity to make your favorite outdoor place your very own with markilux shadeplus as well as with a multitude of lighting options and different post shapes. No matter how strong the sun shines or the wind blows, with your markilux pergola classic you can enjoy life outdoors at any time.

#### Closed full cassette system

The cover disappears completely inside the round cassette, Ø 187 mm, and is ideally protected. The only thing that is more impressive than the look itself is the fact that the technology works perfectly.

#### markilux tracfix

One of many markilux refinements: the lateral cover guidance system that leaves no gap between the cover and the guide track. Gives an overall better appearance and improves wind stability.