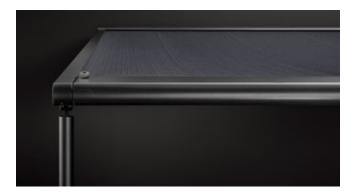

Awning cover beautifully protected The slim-line full cassette with a minimalistic design, 205 × 160 mm, offers maximum protection for the awning cover.

#### Closed full cassette system

The cover disappears completely inside the round cassette, Ø 187 mm, and is ideally protected. The only thing that is more impressive than the look itself is the fact that the technology works perfectly.