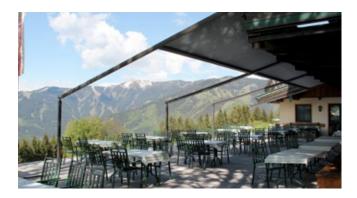

## m×\_ pergola classic

# For all those, who have grand plans even if it is windy and wet.

#### markilux pergola classic

When it comes to solar and weather protection, the markilux pergola classic is a great choice. The pergola awning on slender posts and with lateral guide tracks provides generous shading with an extension of up to 6 meters. At the same time, the round markilux pergola classic defies wind and weather up to wind force 6 (wind resistance class 3). You have every opportunity to make your favorite outdoor place your very own with markilux shadeplus as well as with a multitude of lighting options and different post shapes. No matter how strong the sun shines or the wind blows, with your markilux pergola classic you can enjoy life outdoors at any time.

#### Closed full cassette system

The cover disappears completely inside the round cassette, Ø 187 mm, and is ideally protected. The only thing that is more impressive than the look itself is the fact that the technology works perfectly.

#### markilux tracfix

One of many markilux refinements: the lateral cover guidance system that leaves no gap between the cover and the guide track. Gives an overall better appearance and improves wind stability.

#### **Fantastic views even in bad weather** When the pergola awning is retracted, there is no glass roof construction

obscuring the sky and the free view to the outside is retained.

#### Pergola awning

maximum 600 × 450 cm maximum 500 × 600 cm

#### Options

LED Line in the cassette and on guide tracks, LED Line or LED Spots on the cover support tube, shadeplus, lateral wind and privacy protection, posts round/angular, telescopic posts, cover support tube, ballast boxes, coupled unit