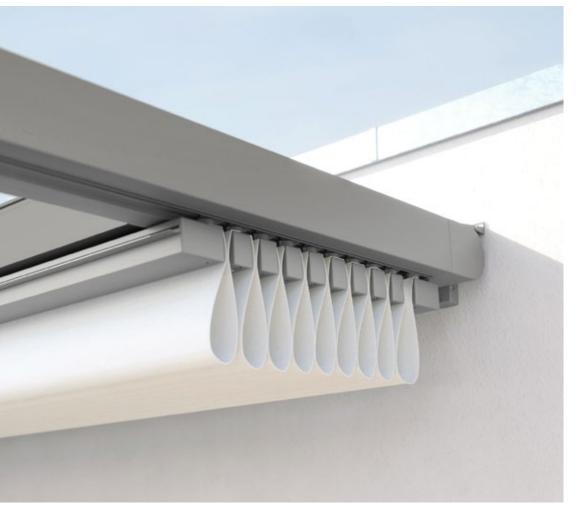

#### Lateral wind and privacy protection For protection from wind, weather and prying eyes, markilux offers you versatile textile solutions. We would be happy to advise you!

markilux shadeplus

The vertical protection against sun and prying eyes – up to 230 cm in height – creates a private room outdoors with its own special ambience.

#### markilux shadeplus

This versatile protection against low-lying sun, inquisitive glances and glare integrated into the front profile allows you to enjoy the late afternoon sun without having to worry about prying eyes.