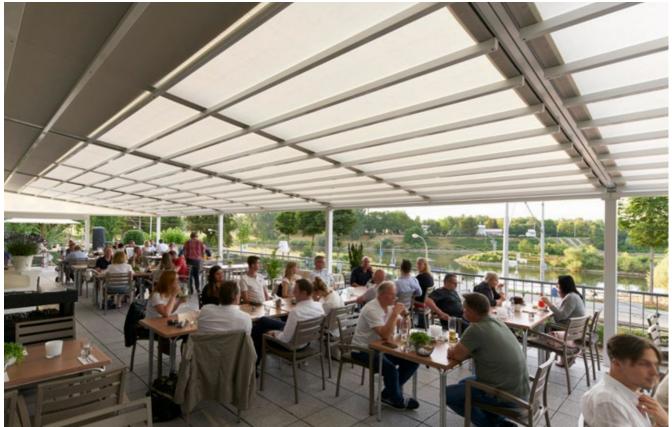

#### Bootshaus KUL Gastro GmbH Mannheim | DE

The restaurant terrace: a highlight whatever the weather. With the pergola stretch, the spacious terrace with a view of the river Neckar invites you to linger and celebrate.