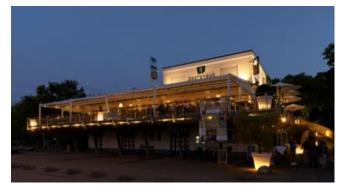

#### Bootshaus KUL Gastro GmbH Mannheim | DE

The restaurant terrace: a highlight whatever the weather. With the pergola stretch, the spacious terrace with a view of the river Neckar invites you to linger and celebrate.