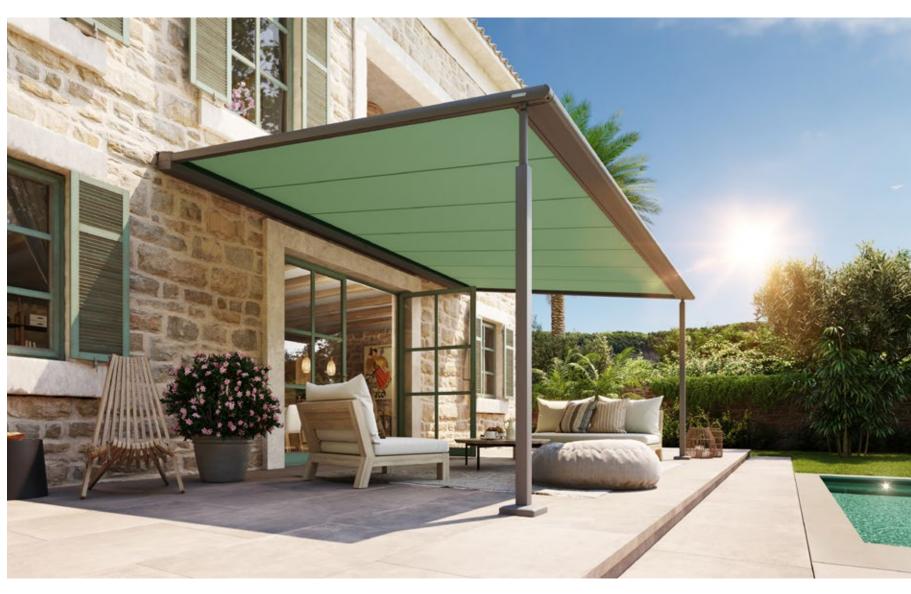

## A family with the best standing. Pergola DNA inside.

Outdoor areas become favorite spots. Find your solar protection solution at markilux.com

**Slender appearance** Design reduced to the essence. The cover safely tucked away.

#### Well thought through

Water drainage from the cover via the integral gutter and support posts is assured from a very low pitch of only 5°.

#### Attractive protection majestically full of fresh air

A water resistant awning cover leaves you perfectly prepared for a comfortable and relaxed season – al fresco. Allow your markilux specialist dealer to give you professional advice.

## m×\_ pergola stretch

#### markilux pergola stretch

The markilux pergola stretch offers an impressive take on sun and wet weather protection. The cover is perfectly integrated into the minimalist design of this high-value pergola awning. The rhythmical, space-saving cover folding technology makes it possible to shade large areas and creates a special and impressive atmosphere. The abundance of optional extras means that the markilux pergola stretch can show itself from its most attractive side.