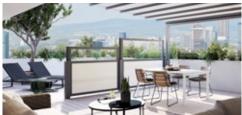

# An elegant way to show your neighbors' where privacy begins.

#### markilux 790

There are few seating areas outdoors that are protected on all sides from sun, wind and prying eyes. Therefore, this slim markilux side screen simply makes your life on the balcony or patio more comfortable and enticing. It can be extended in one smooth movement and is always by your side when you need it and feel like making use of its benefits.

#### Side screen awning

Extension: max. 450 cm Height: 90 – 250 cm