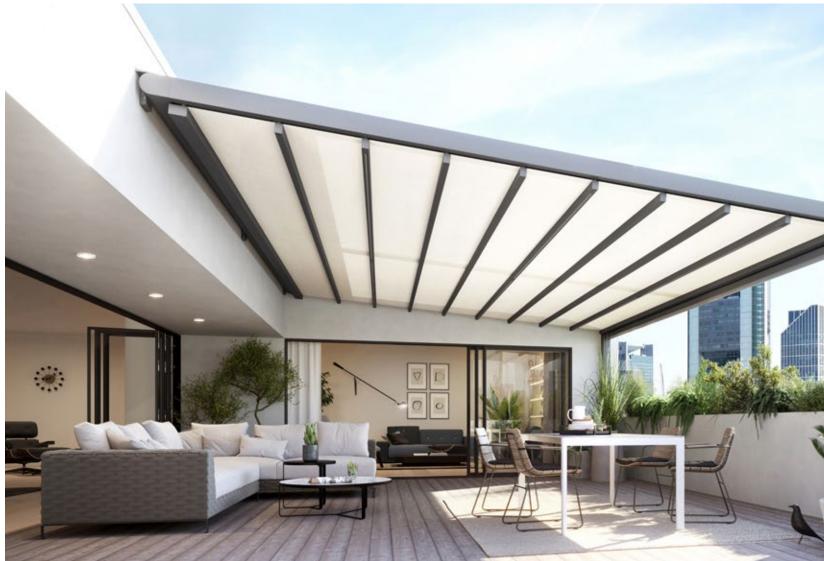

## m×\_ pergola stretch

#### markilux pergola stretch

The markilux pergola stretch offers an impressive take on sun and wet weather protection. The cover is perfectly integrated into the minimalist design of this high-value pergola awning. The rhythmical, space-saving cover folding technology makes it possible to shade large areas and creates a special and impressive atmosphere. The abundance of optional extras means that the markilux pergola stretch can show itself from its most attractive side.

Truly immense and with impressive prospects

Versatile implementation in varying weather conditions. The LED lighting and lateral protection options allow the atmosphere to be adapted as the situation requires.

Pergola awning max. 700 × 700 cm

Options LED Line in guide tracks, LED Line or LED Spots attached to the crossbar, vertical cassette blinds, lateral wind and privacy protection, coupled unit