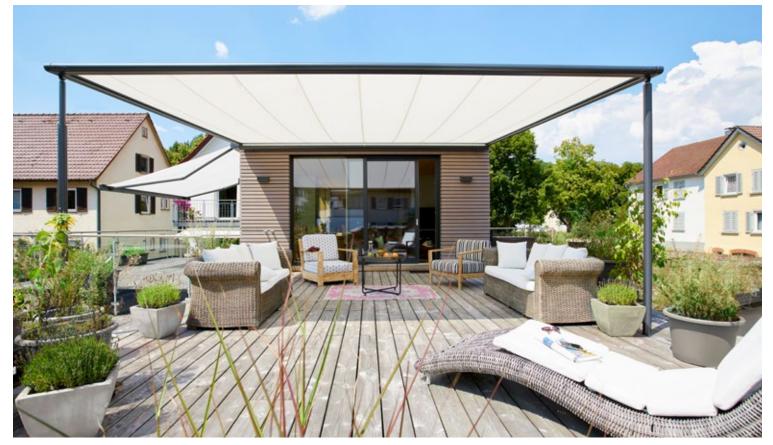

#### Heart-warming. Cool.

The pergola awning for lovers of clean lines and straightforward elegance with plenty of convenience. The resolutely angular design of the pergola style is in very clear focus, lending, as it does, this solar protection system a sense of modern lightness. The purist design presents itself in its best light in the evening. The perfectly integrated LED lighting transforms the patio area into the individual lighting mood you desire. Resolute, heart-warming, cool – by day and night: the markilux pergola style.

Awning cover beautifully protected The slim-line full cassette with a minimalistic design, 205 × 160 mm, offers maximum protection for the awning cover.

#### markilux shadeplus

The vertical sun shading is perfectly integrated into the drop profile and can be retracted and extended manually or solar-powered by remote control/app as required.

#### Pergola awning

maximum 600 × 450 cm maximum 500 × 600 cm

#### Options

LED Line on guide tracks, LED Line or LED Spots on the cover support tube, shadeplus, lateral wind and privacy protection, posts round/angular, telescopic posts, cover support tube, ballast boxes, coupled unit