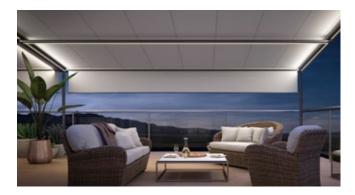

#### Heart-warming. Cool.

The pergola awning for lovers of clean lines and straightforward elegance with plenty of convenience. The resolutely angular design of the pergola style is in very clear focus, lending, as it does, this solar protection system a sense of modern lightness. The purist design presents itself in its best light in the evening. The perfectly integrated LED lighting transforms the patio area into the individual lighting mood you desire. Resolute, heart-warming, cool – by day and night: the markilux pergola style.

#### Cool for hot nights

The new markilux pergola style is a feast for the eyes even in daylight. When illuminated, the pergola is transformed into a truly brightly lit accessory, underlining its purist design and bathing the patio in your very own feel-good atmosphere. Each lighting scenario can be configured easily and individually with the app. But beware! You may find that your evenings end up lasting a little longer than you had anticipated. markilux pergola style: outdoor living 24/7.

#### Smart LED lighting options

Configure the LED Line in the cassette and in the guide rails, in the posts and their footplate covers as well as LED Uplights in the footplate covers individually and simply control them via the app. Lighting options in the support post area are only available with rigid post design.