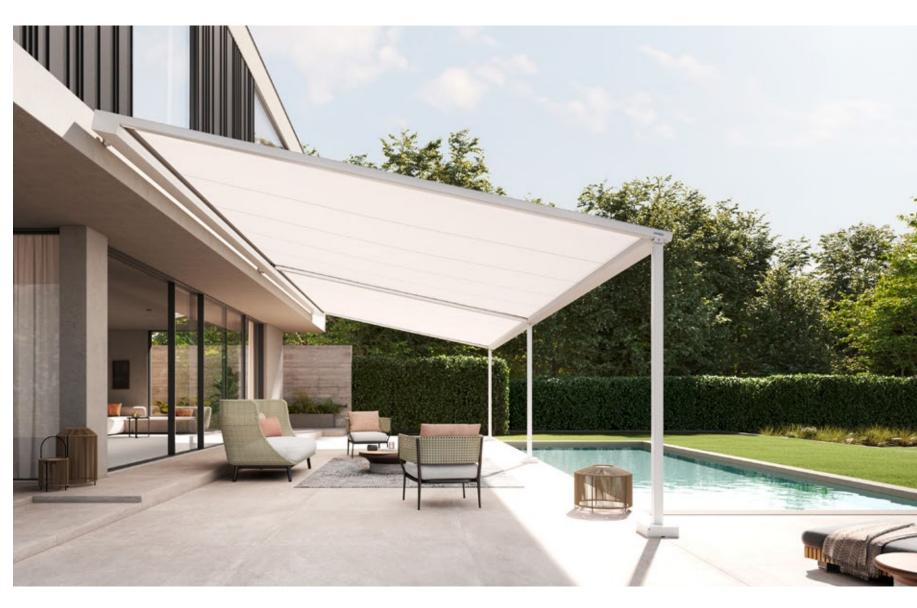

## A family with the best standing. Pergola DNA inside.

Outdoor areas become favorite spots. Find your solar protection solution at markilux.com

**Slender appearance** Design reduced to the essence. The cover safely tucked away.

#### Well thought through

Water drainage from the cover via the integral gutter and support posts is assured from a very low pitch of only 5°.

#### Attractive protection majestically full of fresh air

A water resistant awning cover leaves you perfectly prepared for a comfortable and relaxed season – al fresco. Allow your markilux specialist dealer to give you professional advice.