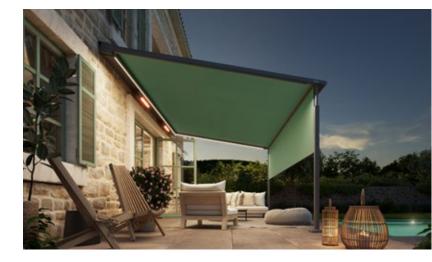

Truly immense and with impressive prospects

Versatile implementation in varying weather conditions. The LED lighting and lateral protection options allow the atmosphere to be adapted as the situation requires.

Pergola awning max. 700 × 700 cm

Options LED Line in guide tracks, LED Line or LED Spots attached to the crossbar, vertical cassette blinds, lateral wind and privacy protection, coupled unit