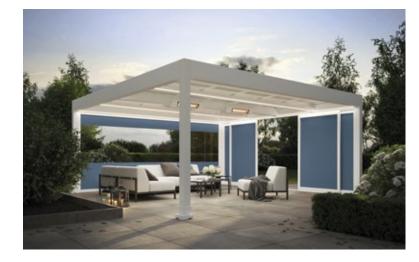

#### markilux pergola stretch

The markilux pergola stretch offers an impressive take on sun and wet weather protection. The cover is perfectly integrated into the minimalist design of this high-value pergola awning. The rhythmical, space-saving cover folding technology makes it possible to shade large areas and creates a special and impressive atmosphere. The abundance of optional extras means that the markilux pergola stretch can show itself from its most attractive side.

Truly immense and with impressive prospects

Versatile implementation in varying weather conditions. The LED lighting and lateral protection options allow the atmosphere to be adapted as the situation requires.

Pergola awning max. 700 × 700 cm

Options LED Line in guide tracks, LED Line or LED Spots attached to the crossbar, vertical cassette blinds, lateral wind and privacy protection, coupled unit