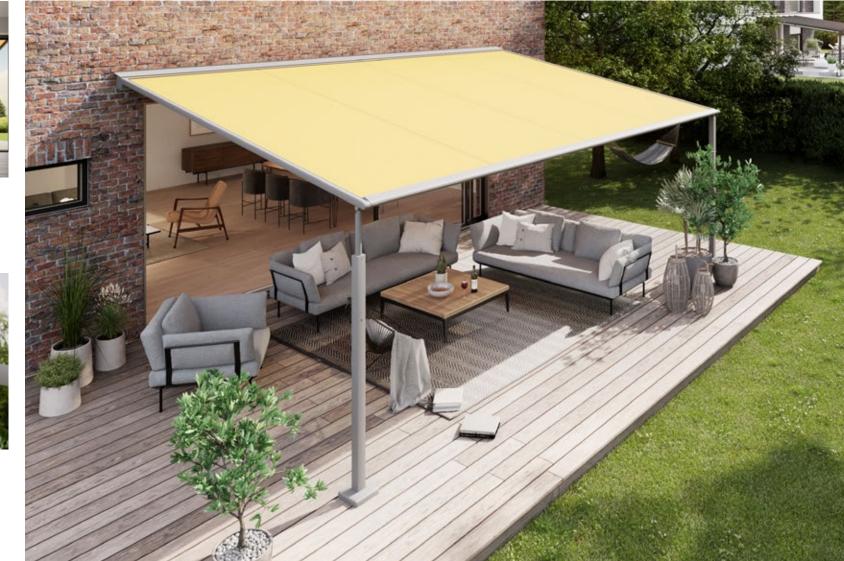

## m×\_ pergola stretch

#### markilux pergola stretch

The markilux pergola stretch offers an impressive take on sun and wet weather protection. The cover is perfectly integrated into the minimalist design of this high-value pergola awning. The rhythmical, space-saving cover folding technology makes it possible to shade large areas and creates a special and impressive atmosphere. The abundance of optional extras means that the markilux pergola stretch can show itself from its most attractive side.

Truly immense and with impressive prospects

Versatile implementation in varying weather conditions. The LED lighting and lateral protection options allow the atmosphere to be adapted as the situation requires.

Pergola awning max. 700 × 700 cm

Options LED Line in guide tracks, LED Line or LED Spots attached to the crossbar, vertical cassette blinds, lateral wind and privacy protection, coupled unit