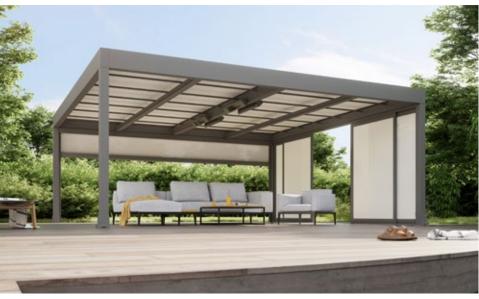

## Fantastic ambience. An overview.

**m×**−pergola stretch

Page 10

**m×\_**pergola style

#### Pergola Awnings

Large-format sun and weather protection resistant to wind. The cover is extended via lateral guide tracks.

■×\_pergola classic

Page 16

Page 12 m×\_pergola cubic

Page 18

## **m**×− pergola style

#### Heart-warming. Cool.

The pergola awning for lovers of clean lines and straightforward elegance with plenty of convenience. The resolutely angular design of the pergola style is in very clear focus, lending, as it does, this solar protection system a sense of modern lightness. The purist design presents itself in its best light in the evening. The perfectly integrated LED lighting transforms the patio area into the individual lighting mood you desire. Resolute, heart-warming, cool – by day and night: the markilux pergola style.