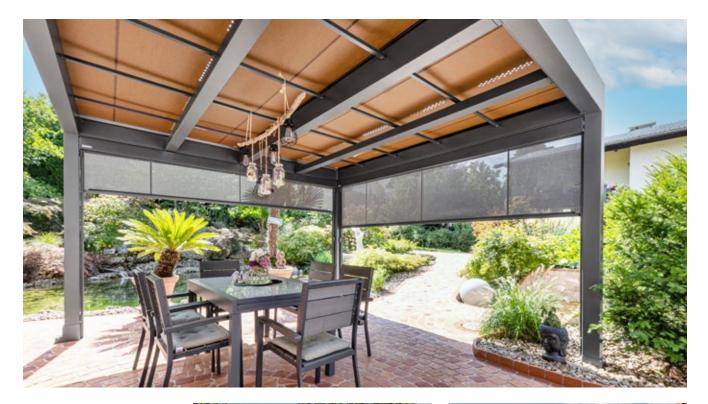

## A family with the best standing. Pergola DNA inside.

Outdoor areas become favorite spots. Find your solar protection solution at markilux.com

**Slender appearance** Design reduced to the essence. The cover safely tucked away.

#### Well thought through

Water drainage from the cover via the integral gutter and support posts is assured from a very low pitch of only 5°.

#### Attractive protection majestically full of fresh air

A water resistant awning cover leaves you perfectly prepared for a comfortable and relaxed season – al fresco. Allow your markilux specialist dealer to give you professional advice.

## m×\_ pergola stretch

#### markilux pergola stretch

The markilux pergola stretch offers an impressive take on sun and wet weather protection. The cover is perfectly integrated into the minimalist design of this high-value pergola awning. The rhythmical, space-saving cover folding technology makes it possible to shade large areas and creates a special and impressive atmosphere. The abundance of optional extras means that the markilux pergola stretch can show itself from its most attractive side.