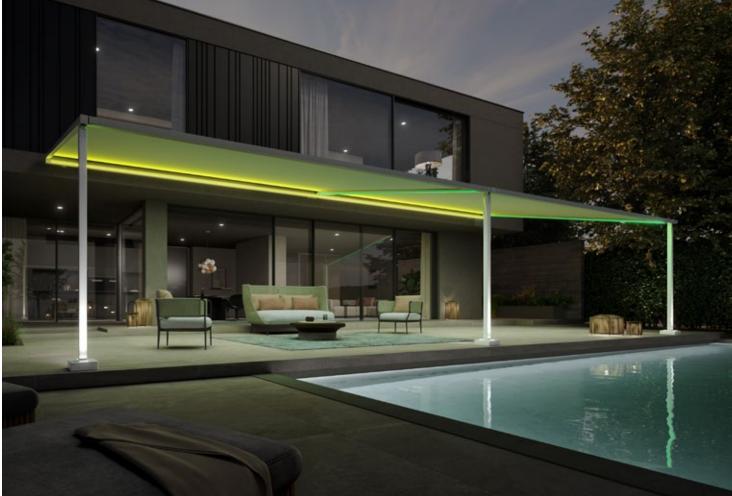

## m×\_ pergola stretch

#### markilux pergola stretch

The markilux pergola stretch offers an impressive take on sun and wet weather protection. The cover is perfectly integrated into the minimalist design of this high-value pergola awning. The rhythmical, space-saving cover folding technology makes it possible to shade large areas and creates a special and impressive atmosphere. The abundance of optional extras means that the markilux pergola stretch can show itself from its most attractive side.

Truly immense and with impressive prospects

Versatile implementation in varying weather conditions. The LED lighting and lateral protection options allow the atmosphere to be adapted as the situation requires.

Pergola awning max. 700 × 700 cm

Options LED Line in guide tracks, LED Line or LED Spots attached to the crossbar, vertical cassette blinds, lateral wind and privacy protection, coupled unit