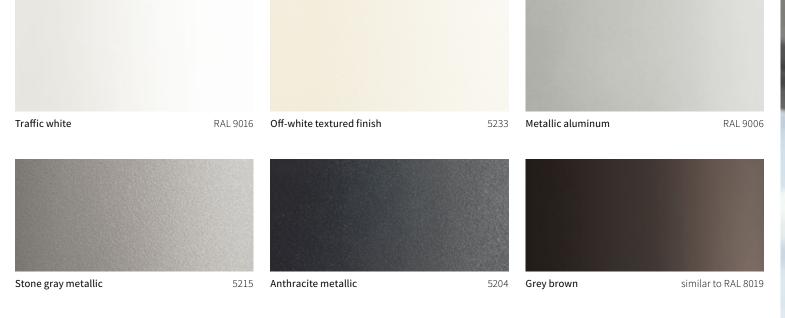

#### markilux awning colors

The awning frame color complements and enhances the color of the fabric and creates a perfect link to the architectural surroundings. From a variety of shades of white through to the timelessly elegant anthracite, a broad range of colors is available to you. And if you want to create your own particular color scheme? No problem! We will gladly manufacture your dream awning in your own personal shade.

Our high-grade powder coating finish is guaranteed for any awning color you choose.

Matching every architectural style and customer demand All markilux awning colors are available without a surcharge. We would be happy to produce non-standard RAL colors on request.