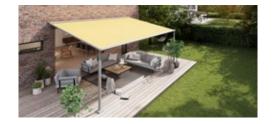

## Fantastic ambience. An overview.

**m×**−pergola stretch

Page 10

**m×\_**pergola style

#### Pergola Awnings

Large-format sun and weather protection resistant to wind. The cover is extended via lateral guide tracks.

■×\_pergola classic

Page 16

Page 12 m×\_pergola cubic

Page 18

## m×\_ pergola stretch

#### markilux pergola stretch

The markilux pergola stretch offers an impressive take on sun and wet weather protection. The cover is perfectly integrated into the minimalist design of this high-value pergola awning. The rhythmical, space-saving cover folding technology makes it possible to shade large areas and creates a special and impressive atmosphere. The abundance of optional extras means that the markilux pergola stretch can show itself from its most attractive side.