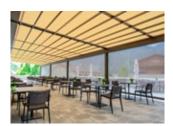

#### markilux pergola stretch

The markilux pergola stretch offers an impressive take on sun and wet weather protection. The cover is perfectly integrated into the minimalist design of this high-value pergola awning. The rhythmical, space-saving cover folding technology makes it possible to shade large areas and creates a special and impressive atmosphere. The abundance of optional extras means that the markilux pergola stretch can show itself from its most attractive side.

Truly immense and with impressive prospects

Versatile implementation in varying weather conditions. The LED lighting and lateral protection options allow the atmosphere to be adapted as the situation requires.

Pergola awning max. 700 × 700 cm

Options LED Line in guide tracks, LED Line or LED Spots attached to the crossbar, vertical cassette blinds, lateral wind and privacy protection, coupled unit