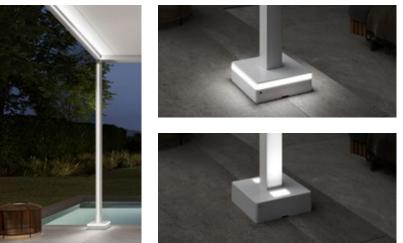

#### Options

colored lighting, LED Line in guide tracks, LED Line in cassette, LED Line in posts, LED Line/LED Uplights in footplate covers, shadeplus, lateral wind and privacy protection, telescopic posts, ballast boxes, coupled unit

#### Smart LED lighting options

Configure the LED Line in the cassette and in the guide rails, in the posts and their footplate covers as well as LED Uplights in the footplate covers individually and simply control them via the app. Lighting options in the support post area are only available with rigid post design.