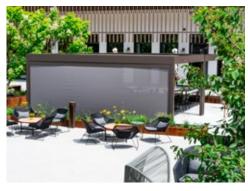

## m×\_ pergola stretch

#### markilux pergola stretch

The markilux pergola stretch offers an impressive take on sun and wet weather protection. The cover is perfectly integrated into the minimalist design of this high-value pergola awning. The rhythmical, space-saving cover folding technology makes it possible to shade large areas and creates a special and impressive atmosphere. The abundance of optional extras means that the markilux pergola stretch can show itself from its most attractive side.

Truly immense and with impressive prospects

Versatile implementation in varying weather conditions. The LED lighting and lateral protection options allow the atmosphere to be adapted as the situation requires.

Pergola awning max. 700 × 700 cm

Options LED Line in guide tracks, LED Line or LED Spots attached to the crossbar, vertical cassette blinds, lateral wind and privacy protection, coupled unit