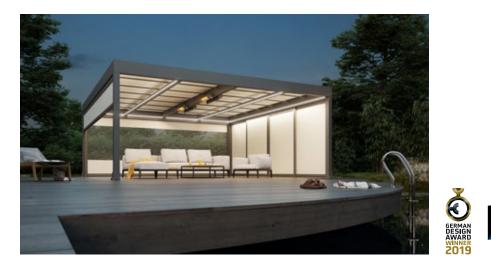

## Fantastic ambience. An overview.

**m×**−pergola stretch

Page 10

**m×\_**pergola style

## m×\_ pergola stretch

#### markilux pergola stretch

The markilux pergola stretch offers an impressive take on sun and wet weather protection. The cover is perfectly integrated into the minimalist design of this high-value pergola awning. The rhythmical, space-saving cover folding technology makes it possible to shade large areas and creates a special and impressive atmosphere. The abundance of optional extras means that the markilux pergola stretch can show itself from its most attractive side.

Truly immense and with impressive prospects

Versatile implementation in varying weather conditions. The LED lighting and lateral protection options allow the atmosphere to be adapted as the situation requires.

Pergola awning max. 700 × 700 cm

Options LED Line in guide tracks, LED Line or LED Spots attached to the crossbar, vertical cassette blinds, lateral wind and privacy protection, coupled unit