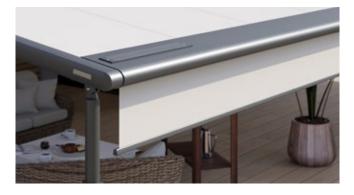

#### Closed full cassette system

The cover disappears completely inside the round cassette, Ø 187 mm, and is ideally protected. The only thing that is more impressive than the look itself is the fact that the technology works perfectly.

#### markilux tracfix

One of many markilux refinements: the lateral cover guidance system that leaves no gap between the cover and the guide track. Gives an overall better appearance and improves wind stability.