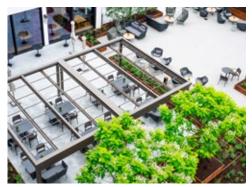

## m×\_ pergola classic

# For all those, who have grand plans even if it is windy and wet.

#### markilux pergola classic

When it comes to solar and weather protection, the markilux pergola classic is a great choice. The pergola awning on slender posts and with lateral guide tracks provides generous shading with an extension of up to 6 meters. At the same time, the round markilux pergola classic defies wind and weather up to wind force 6 (wind resistance class 3). You have every opportunity to make your favorite outdoor place your very own with markilux shadeplus as well as with a multitude of lighting options and different post shapes. No matter how strong the sun shines or the wind blows, with your markilux pergola classic you can enjoy life outdoors at any time.