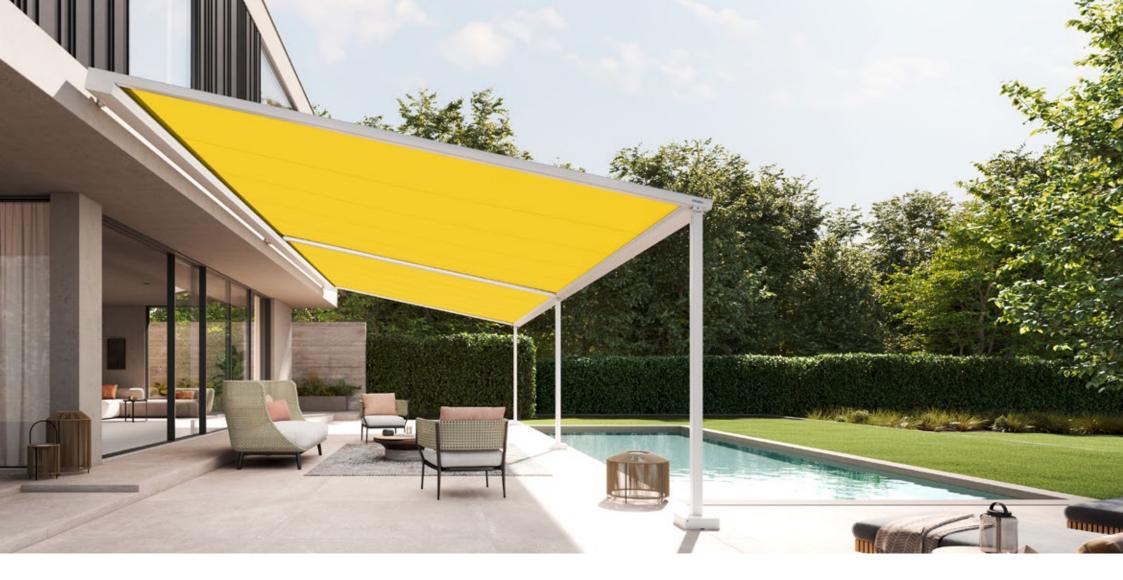

## m×\_ pergola stretch

#### markilux pergola stretch

The markilux pergola stretch offers an impressive take on sun and wet weather protection. The cover is perfectly integrated into the minimalist design of this high-value pergola awning. The rhythmical, space-saving cover folding technology makes it possible to shade large areas and creates a special and impressive atmosphere. The abundance of optional extras means that the markilux pergola stretch can show itself from its most attractive side.

Truly immense and with impressive prospects

Versatile implementation in varying weather conditions. The LED lighting and lateral protection options allow the atmosphere to be adapted as the situation requires.

Pergola awning max. 700 × 700 cm

Options LED Line in guide tracks, LED Line or LED Spots attached to the crossbar, vertical cassette blinds, lateral wind and privacy protection, coupled unit