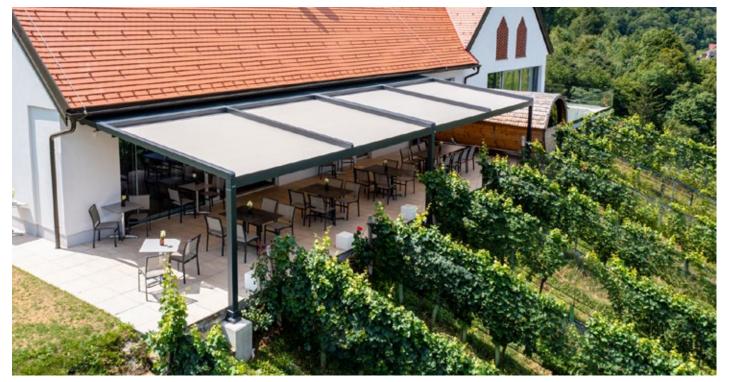

#### Bootshaus KUL Gastro GmbH Mannheim | DE

The restaurant terrace: a highlight whatever the weather. With the pergola stretch, the spacious terrace with a view of the river Neckar invites you to linger and celebrate.