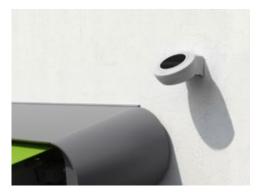

#### markilux vibrabox

Intelligent, sensitive and independent of the mains. Inertia sensor which reacts to the level of vibration caused by the wind and prompts a motor-driven awning to retract if the predetermined wind speed is exceeded.

#### Light and wind sensor

According to the prevailing weather conditions, this intelligent control system will extend and retract your awning automatically.