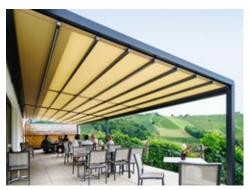

#### markilux pergola stretch

The markilux pergola stretch offers an impressive take on sun and wet weather protection. The cover is perfectly integrated into the minimalist design of this high-value pergola awning. The rhythmical, space-saving cover folding technology makes it possible to shade large areas and creates a special and impressive atmosphere. The abundance of optional extras means that the markilux pergola stretch can show itself from its most attractive side.

Truly immense and with impressive prospects

Versatile implementation in varying weather conditions. The LED lighting and lateral protection options allow the atmosphere to be adapted as the situation requires.

Pergola awning max. 700 × 700 cm

Options LED Line in guide tracks, LED Line or LED Spots attached to the crossbar, vertical cassette blinds, lateral wind and privacy protection, coupled unit