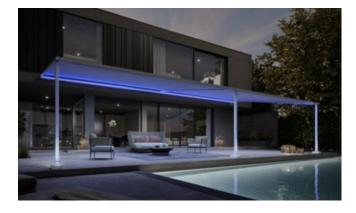

#### Heart-warming. Cool.

The pergola awning for lovers of clean lines and straightforward elegance with plenty of convenience. The resolutely angular design of the pergola style is in very clear focus, lending, as it does, this solar protection system a sense of modern lightness. The purist design presents itself in its best light in the evening. The perfectly integrated LED lighting transforms the patio area into the individual lighting mood you desire. Resolute, heart-warming, cool – by day and night: the markilux pergola style.

#### Cool for hot nights

The new markilux pergola style is a feast for the eyes even in daylight. When illuminated, the pergola is transformed into a truly brightly lit accessory, underlining its purist design and bathing the patio in your very own feel-good atmosphere. Each lighting scenario can be configured easily and individually with the app. But beware! You may find that your evenings end up lasting a little longer than you had anticipated. markilux pergola style: outdoor living 24/7.

#### Smart LED lighting options

Configure the LED Line in the cassette and in the guide rails, in the posts and their footplate covers as well as LED Uplights in the footplate covers individually and simply control them via the app. Lighting options in the support post area are only available with rigid post design.