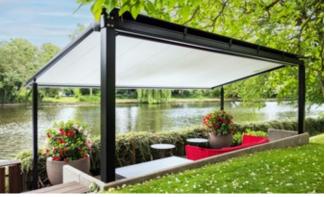

#### markilux pergola stretch

The markilux pergola stretch offers an impressive take on sun and wet weather protection. The cover is perfectly integrated into the minimalist design of this high-value pergola awning. The rhythmical, space-saving cover folding technology makes it possible to shade large areas and creates a special and impressive atmosphere. The abundance of optional extras means that the markilux pergola stretch can show itself from its most attractive side.

Truly immense and with impressive prospects

Versatile implementation in varying weather conditions. The LED lighting and lateral protection options allow the atmosphere to be adapted as the situation requires.

Pergola awning max. 700 × 700 cm

Options LED Line in guide tracks, LED Line or LED Spots attached to the crossbar, vertical cassette blinds, lateral wind and privacy protection, coupled unit