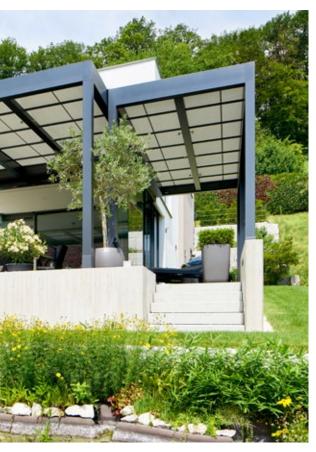

## A family with the best standing. Pergola DNA inside.

Outdoor areas become favorite spots. Find your solar protection solution at markilux.com

**Slender appearance** Design reduced to the essence. The cover safely tucked away.

## m×\_ pergola stretch

#### markilux pergola stretch

The markilux pergola stretch offers an impressive take on sun and wet weather protection. The cover is perfectly integrated into the minimalist design of this high-value pergola awning. The rhythmical, space-saving cover folding technology makes it possible to shade large areas and creates a special and impressive atmosphere. The abundance of optional extras means that the markilux pergola stretch can show itself from its most attractive side.