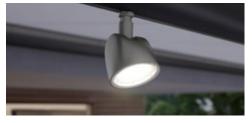

#### LED Spots attached to the light bar

The spotlights provide perfect contrast lighting in the evening hours. The lights can also be pivoted and dimmed, of course!

#### LED Line

Light for reading or socialising, optionally on the guide rails and/or in the cover support tube, dimmable. For pergola style/cubic/compact also available in the cassette.