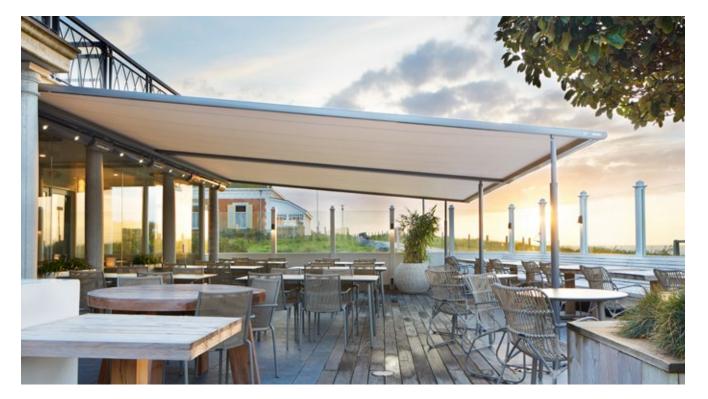

#### Bootshaus KUL Gastro GmbH Mannheim | DE

The restaurant terrace: a highlight whatever the weather. With the pergola stretch, the spacious terrace with a view of the river Neckar invites you to linger and celebrate.