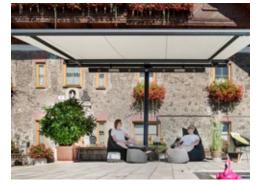

## **m**×− pergola style

#### Heart-warming. Cool.

The pergola awning for lovers of clean lines and straightforward elegance with plenty of convenience. The resolutely angular design of the pergola style is in very clear focus, lending, as it does, this solar protection system a sense of modern lightness. The purist design presents itself in its best light in the evening. The perfectly integrated LED lighting transforms the patio area into the individual lighting mood you desire. Resolute, heart-warming, cool – by day and night: the markilux pergola style.

#### Cool for hot nights

The new markilux pergola style is a feast for the eyes even in daylight. When illuminated, the pergola is transformed into a truly brightly lit accessory, underlining its purist design and bathing the patio in your very own feel-good atmosphere. Each lighting scenario can be configured easily and individually with the app. But beware! You may find that your evenings end up lasting a little longer than you had anticipated. markilux pergola style: outdoor living 24/7.