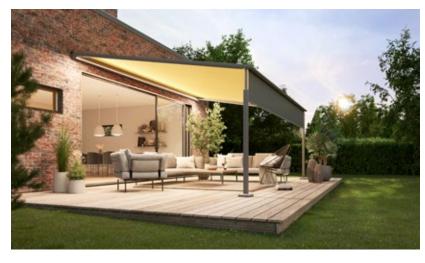

## A family with the best standing. Pergola DNA inside.

Outdoor areas become favorite spots. Find your solar protection solution at markilux.com

**Slender appearance** Design reduced to the essence. The cover safely tucked away.

#### markilux pergola stretch

The markilux pergola stretch offers an impressive take on sun and wet weather protection. The cover is perfectly integrated into the minimalist design of this high-value pergola awning. The rhythmical, space-saving cover folding technology makes it possible to shade large areas and creates a special and impressive atmosphere. The abundance of optional extras means that the markilux pergola stretch can show itself from its most attractive side.