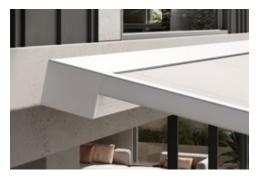

#### Closed full cassette system

The cover disappears completely inside the round cassette, Ø 187 mm, and is ideally protected. The only thing that is more impressive than the look itself is the fact that the technology works perfectly.

#### markilux tracfix

One of many markilux refinements: the lateral cover guidance system that leaves no gap between the cover and the guide track. Gives an overall better appearance and improves wind stability.