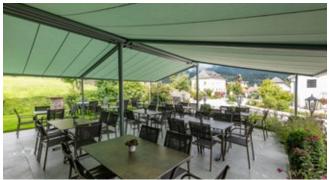

#### Bootshaus KUL Gastro GmbH Mannheim | DE

The restaurant terrace: a highlight whatever the weather. With the pergola stretch, the spacious terrace with a view of the river Neckar invites you to linger and celebrate.