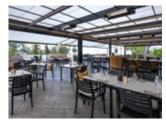

#### Bootshaus KUL Gastro GmbH Mannheim | DE

The restaurant terrace: a highlight whatever the weather. With the pergola stretch, the spacious terrace with a view of the river Neckar invites you to linger and celebrate.