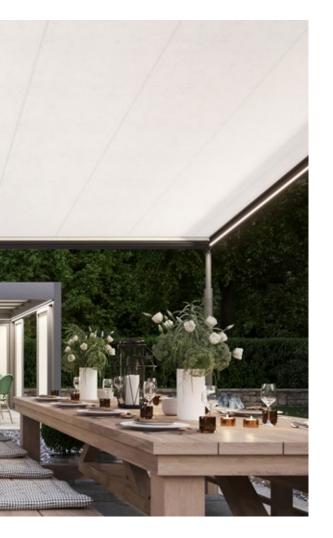

#### Heart-warming. Cool.

The pergola awning for lovers of clean lines and straightforward elegance with plenty of convenience. The resolutely angular design of the pergola style is in very clear focus, lending, as it does, this solar protection system a sense of modern lightness. The purist design presents itself in its best light in the evening. The perfectly integrated LED lighting transforms the patio area into the individual lighting mood you desire. Resolute, heart-warming, cool – by day and night: the markilux pergola style.

Awning cover beautifully protected The slim-line full cassette with a minimalistic design, 205 × 160 mm, offers maximum protection for the awning cover.

#### Cool for hot nights

The new markilux pergola style is a feast for the eyes even in daylight. When illuminated, the pergola is transformed into a truly brightly lit accessory, underlining its purist design and bathing the patio in your very own feel-good atmosphere. Each lighting scenario can be configured easily and individually with the app. But beware! You may find that your evenings end up lasting a little longer than you had anticipated. markilux pergola style: outdoor living 24/7.