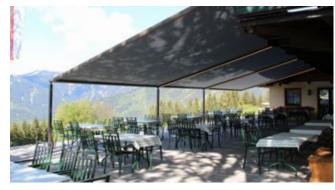

## m×\_ pergola classic

# For all those, who have grand plans even if it is windy and wet.

#### markilux pergola classic

When it comes to solar and weather protection, the markilux pergola classic is a great choice. The pergola awning on slender posts and with lateral guide tracks provides generous shading with an extension of up to 6 meters. At the same time, the round markilux pergola classic defies wind and weather up to wind force 6 (wind resistance class 3). You have every opportunity to make your favorite outdoor place your very own with markilux shadeplus as well as with a multitude of lighting options and different post shapes. No matter how strong the sun shines or the wind blows, with your markilux pergola classic you can enjoy life outdoors at any time.

#### Closed full cassette system

The cover disappears completely inside the round cassette, Ø 187 mm, and is ideally protected. The only thing that is more impressive than the look itself is the fact that the technology works perfectly.

#### markilux tracfix

One of many markilux refinements: the lateral cover guidance system that leaves no gap between the cover and the guide track. Gives an overall better appearance and improves wind stability.

#### **Fantastic views even in bad weather** When the pergola awning is retracted, there is no glass roof construction

obscuring the sky and the free view to the outside is retained.

#### Pergola awning

maximum 600 × 450 cm maximum 500 × 600 cm

#### Options

LED Line in the cassette and on guide tracks, LED Line or LED Spots on the cover support tube, shadeplus, lateral wind and privacy protection, posts round/angular, telescopic posts, cover support tube, ballast boxes, coupled unit