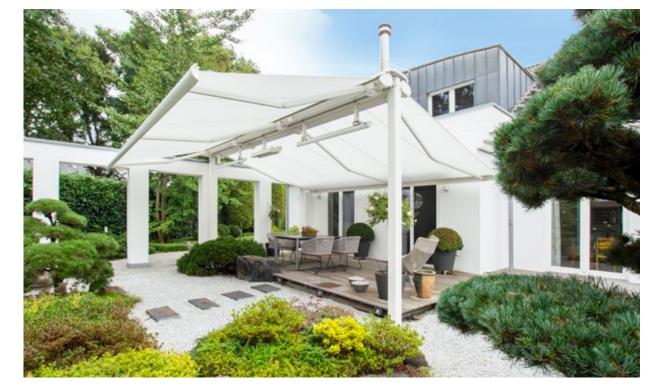

## m×\_ pergola stretch

#### markilux pergola stretch

The markilux pergola stretch offers an impressive take on sun and wet weather protection. The cover is perfectly integrated into the minimalist design of this high-value pergola awning. The rhythmical, space-saving cover folding technology makes it possible to shade large areas and creates a special and impressive atmosphere. The abundance of optional extras means that the markilux pergola stretch can show itself from its most attractive side.

Truly immense and with impressive prospects

Versatile implementation in varying weather conditions. The LED lighting and lateral protection options allow the atmosphere to be adapted as the situation requires.

Pergola awning max. 700 × 700 cm

Options LED Line in guide tracks, LED Line or LED Spots attached to the crossbar, vertical cassette blinds, lateral wind and privacy protection, coupled unit