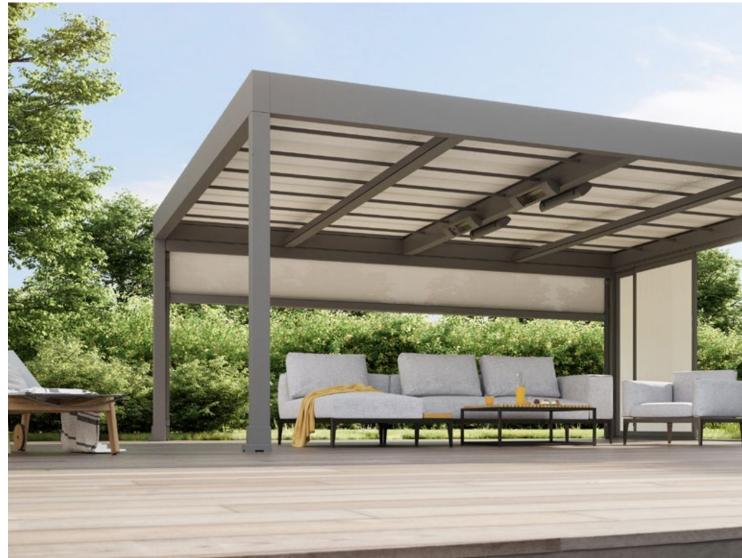

#### Awning Systems

Frame systems with awnings to your own exact specifications. Free-standing in the garden or attached to a building, which for structural reasons does not permit the installation of an awning.

#### Awning system

maximum post separation up to 600 × 600 cm with two independently functioning awnings, as a 1-field unit up to 300 × 600 cm, overall height 260 cm, special dimensions possible

#### Options

LED Line in the frame and under the guttering, vertical cassette roller blinds, lateral wind and privacy protection, as well as a range of convenience and design options

Versatile in both form and function As a stand-alone unit or integrated into the existing architecture, the markilux markant is compelling and makes a big impression in any situation.