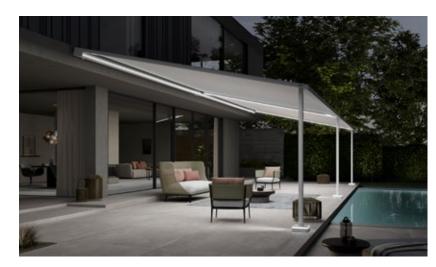

## m×\_ pergola stretch

#### markilux pergola stretch

The markilux pergola stretch offers an impressive take on sun and wet weather protection. The cover is perfectly integrated into the minimalist design of this high-value pergola awning. The rhythmical, space-saving cover folding technology makes it possible to shade large areas and creates a special and impressive atmosphere. The abundance of optional extras means that the markilux pergola stretch can show itself from its most attractive side.

Truly immense and with impressive prospects

Versatile implementation in varying weather conditions. The LED lighting and lateral protection options allow the atmosphere to be adapted as the situation requires.

Pergola awning max. 700 × 700 cm

Options LED Line in guide tracks, LED Line or LED Spots attached to the crossbar, vertical cassette blinds, lateral wind and privacy protection, coupled unit