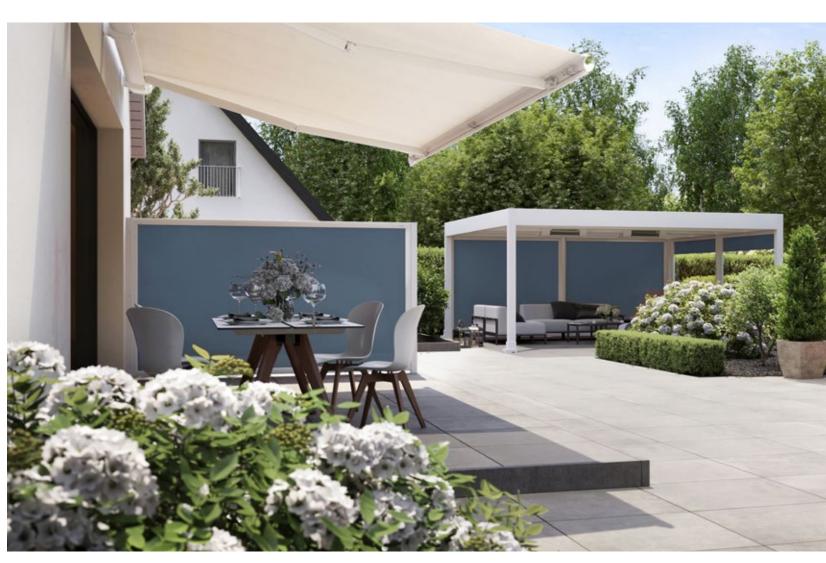

## A family with the best standing. Pergola DNA inside.

Outdoor areas become favorite spots. Find your solar protection solution at markilux.com

**Slender appearance** Design reduced to the essence. The cover safely tucked away.

#### Well thought through

Water drainage from the cover via the integral gutter and support posts is assured from a very low pitch of only 5°.

#### Attractive protection majestically full of fresh air

A water resistant awning cover leaves you perfectly prepared for a comfortable and relaxed season – al fresco. Allow your markilux specialist dealer to give you professional advice.

#### markilux pergola stretch

The markilux pergola stretch offers an impressive take on sun and wet weather protection. The cover is perfectly integrated into the minimalist design of this high-value pergola awning. The rhythmical, space-saving cover folding technology makes it possible to shade large areas and creates a special and impressive atmosphere. The abundance of optional extras means that the markilux pergola stretch can show itself from its most attractive side.