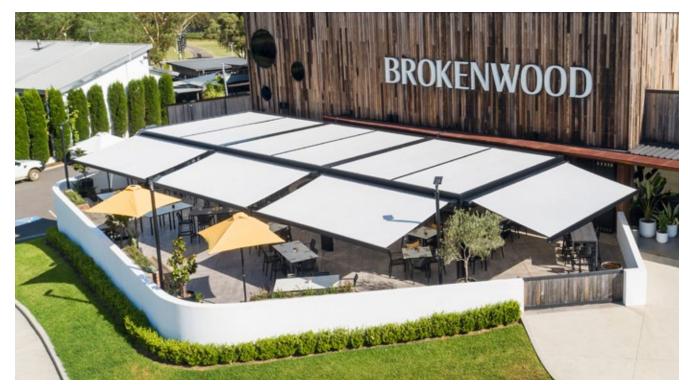

Brokenwood Wines, Pokolbin | AUS The new dimension of hospitality. Turns visitors into regulars.

LandHotel Kolb Haus im Ennstal | AT The markilux syncra with four pergola awnings blends in perfectly with the natural environment.