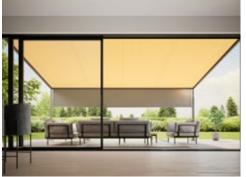

## m×\_ pergola stretch

#### markilux pergola stretch

The markilux pergola stretch offers an impressive take on sun and wet weather protection. The cover is perfectly integrated into the minimalist design of this high-value pergola awning. The rhythmical, space-saving cover folding technology makes it possible to shade large areas and creates a special and impressive atmosphere. The abundance of optional extras means that the markilux pergola stretch can show itself from its most attractive side.

Truly immense and with impressive prospects

Versatile implementation in varying weather conditions. The LED lighting and lateral protection options allow the atmosphere to be adapted as the situation requires.

Pergola awning max. 700 × 700 cm

Options LED Line in guide tracks, LED Line or LED Spots attached to the crossbar, vertical cassette blinds, lateral wind and privacy protection, coupled unit