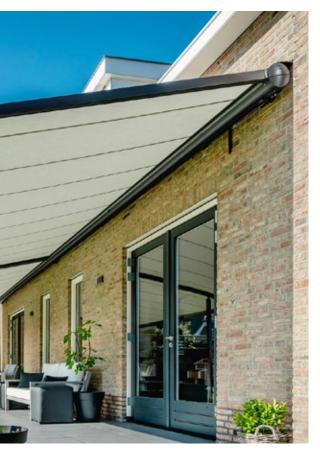

#### markilux pergola classic

When it comes to solar and weather protection, the markilux pergola classic is a great choice. The pergola awning on slender posts and with lateral guide tracks provides generous shading with an extension of up to 6 meters. At the same time, the round markilux pergola classic defies wind and weather up to wind force 6 (wind resistance class 3). You have every opportunity to make your favorite outdoor place your very own with markilux shadeplus as well as with a multitude of lighting options and different post shapes. No matter how strong the sun shines or the wind blows, with your markilux pergola classic you can enjoy life outdoors at any time.

#### Closed full cassette system

The cover disappears completely inside the round cassette, Ø 187 mm, and is ideally protected. The only thing that is more impressive than the look itself is the fact that the technology works perfectly.

#### markilux tracfix

One of many markilux refinements: the lateral cover guidance system that leaves no gap between the cover and the guide track. Gives an overall better appearance and improves wind stability.