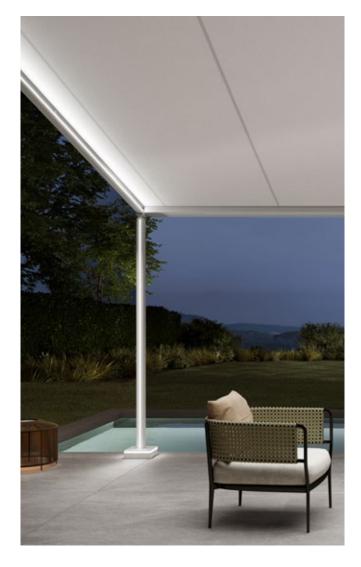

## Outdoor living **24/7**

#### Cool for hot nights

The new markilux pergola style is a feast for the eyes even in daylight. When illuminated, the pergola is transformed into a truly brightly lit accessory, underlining its purist design and bathing the patio in your very own feel-good atmosphere. Each lighting scenario can be configured easily and individually with the app. But beware! You may find that your evenings end up lasting a little longer than you had anticipated. markilux pergola style: outdoor living 24/7.