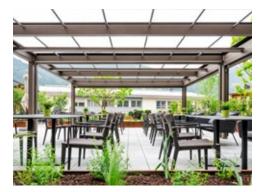

#### markilux pergola stretch

The markilux pergola stretch offers an impressive take on sun and wet weather protection. The cover is perfectly integrated into the minimalist design of this high-value pergola awning. The rhythmical, space-saving cover folding technology makes it possible to shade large areas and creates a special and impressive atmosphere. The abundance of optional extras means that the markilux pergola stretch can show itself from its most attractive side.

Truly immense and with impressive prospects

Versatile implementation in varying weather conditions. The LED lighting and lateral protection options allow the atmosphere to be adapted as the situation requires.

Pergola awning max. 700 × 700 cm

Options LED Line in guide tracks, LED Line or LED Spots attached to the crossbar, vertical cassette blinds, lateral wind and privacy protection, coupled unit