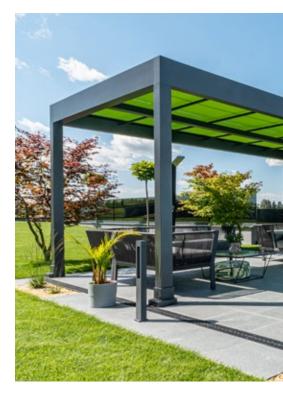

## A family with the best standing. Pergola DNA inside.

Outdoor areas become favorite spots. Find your solar protection solution at markilux.com

**Slender appearance** Design reduced to the essence. The cover safely tucked away.

#### Well thought through

Water drainage from the cover via the integral gutter and support posts is assured from a very low pitch of only 5°.

#### Attractive protection majestically full of fresh air

A water resistant awning cover leaves you perfectly prepared for a comfortable and relaxed season – al fresco. Allow your markilux specialist dealer to give you professional advice.

## m×\_ pergola stretch

#### markilux pergola stretch

The markilux pergola stretch offers an impressive take on sun and wet weather protection. The cover is perfectly integrated into the minimalist design of this high-value pergola awning. The rhythmical, space-saving cover folding technology makes it possible to shade large areas and creates a special and impressive atmosphere. The abundance of optional extras means that the markilux pergola stretch can show itself from its most attractive side.