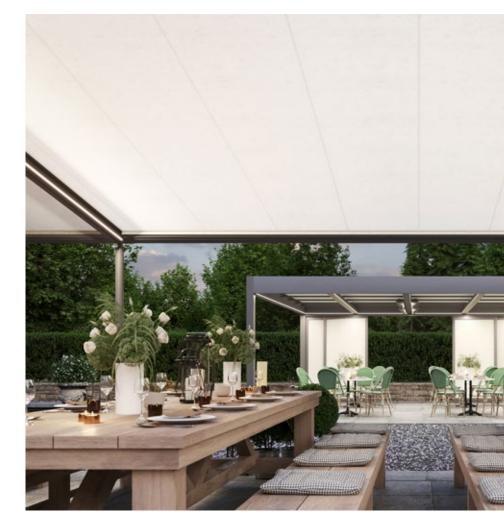

#### Heart-warming. Cool.

The pergola awning for lovers of clean lines and straightforward elegance with plenty of convenience. The resolutely angular design of the pergola style is in very clear focus, lending, as it does, this solar protection system a sense of modern lightness. The purist design presents itself in its best light in the evening. The perfectly integrated LED lighting transforms the patio area into the individual lighting mood you desire. Resolute, heart-warming, cool – by day and night: the markilux pergola style.

Awning cover beautifully protected The slim-line full cassette with a minimalistic design, 205 × 160 mm, offers maximum protection for the awning cover.

#### Cool for hot nights

The new markilux pergola style is a feast for the eyes even in daylight. When illuminated, the pergola is transformed into a truly brightly lit accessory, underlining its purist design and bathing the patio in your very own feel-good atmosphere. Each lighting scenario can be configured easily and individually with the app. But beware! You may find that your evenings end up lasting a little longer than you had anticipated. markilux pergola style: outdoor living 24/7.