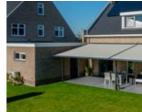

#### markilux pergola stretch

The markilux pergola stretch offers an impressive take on sun and wet weather protection. The cover is perfectly integrated into the minimalist design of this high-value pergola awning. The rhythmical, space-saving cover folding technology makes it possible to shade large areas and creates a special and impressive atmosphere. The abundance of optional extras means that the markilux pergola stretch can show itself from its most attractive side.

Truly immense and with impressive prospects

Versatile implementation in varying weather conditions. The LED lighting and lateral protection options allow the atmosphere to be adapted as the situation requires.

Pergola awning max. 700 × 700 cm

Options LED Line in guide tracks, LED Line or LED Spots attached to the crossbar, vertical cassette blinds, lateral wind and privacy protection, coupled unit