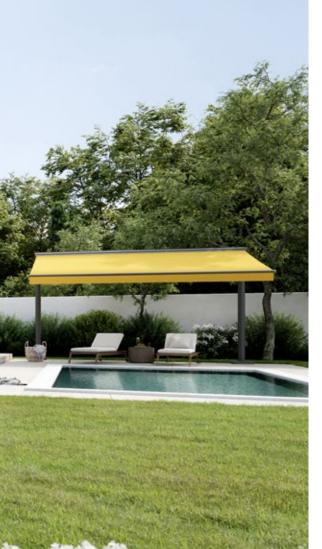

## m×\_ pergola stretch

#### markilux pergola stretch

The markilux pergola stretch offers an impressive take on sun and wet weather protection. The cover is perfectly integrated into the minimalist design of this high-value pergola awning. The rhythmical, space-saving cover folding technology makes it possible to shade large areas and creates a special and impressive atmosphere. The abundance of optional extras means that the markilux pergola stretch can show itself from its most attractive side.

Truly immense and with impressive prospects

Versatile implementation in varying weather conditions. The LED lighting and lateral protection options allow the atmosphere to be adapted as the situation requires.

Pergola awning max. 700 × 700 cm

Options LED Line in guide tracks, LED Line or LED Spots attached to the crossbar, vertical cassette blinds, lateral wind and privacy protection, coupled unit