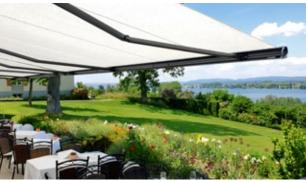

#### markilux pergola stretch

The markilux pergola stretch offers an impressive take on sun and wet weather protection. The cover is perfectly integrated into the minimalist design of this high-value pergola awning. The rhythmical, space-saving cover folding technology makes it possible to shade large areas and creates a special and impressive atmosphere. The abundance of optional extras means that the markilux pergola stretch can show itself from its most attractive side.

Truly immense and with impressive prospects

Versatile implementation in varying weather conditions. The LED lighting and lateral protection options allow the atmosphere to be adapted as the situation requires.

Pergola awning max. 700 × 700 cm

Options LED Line in guide tracks, LED Line or LED Spots attached to the crossbar, vertical cassette blinds, lateral wind and privacy protection, coupled unit