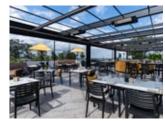

#### Bootshaus KUL Gastro GmbH Mannheim | DE

The restaurant terrace: a highlight whatever the weather. With the pergola stretch, the spacious terrace with a view of the river Neckar invites you to linger and celebrate.