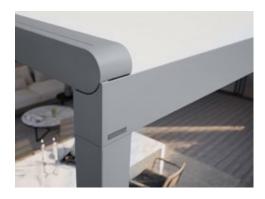

#### markilux pergola classic

When it comes to solar and weather protection, the markilux pergola classic is a great choice. The pergola awning on slender posts and with lateral guide tracks provides generous shading with an extension of up to 6 meters. At the same time, the round markilux pergola classic defies wind and weather up to wind force 6 (wind resistance class 3). You have every opportunity to make your favorite outdoor place your very own with markilux shadeplus as well as with a multitude of lighting options and different post shapes. No matter how strong the sun shines or the wind blows, with your markilux pergola classic you can enjoy life outdoors at any time.

#### markilux tracfix

One of many markilux refinements: the lateral cover guidance system that leaves no gap between the cover and the guide track. Gives an overall better appearance and improves wind stability.