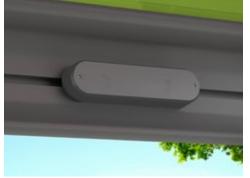

#### Light sensor

Intelligent control of your blind or awning according to the intensity of the sun's rays. Battery operated, so there is no need for a mains power supply.

#### Light and wind sensor

According to the prevailing weather conditions, this intelligent control system will extend and retract your awning automatically.