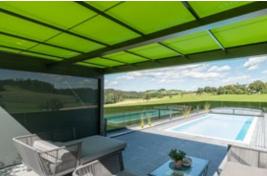

#### markilux pergola stretch

The markilux pergola stretch offers an impressive take on sun and wet weather protection. The cover is perfectly integrated into the minimalist design of this high-value pergola awning. The rhythmical, space-saving cover folding technology makes it possible to shade large areas and creates a special and impressive atmosphere. The abundance of optional extras means that the markilux pergola stretch can show itself from its most attractive side.

Truly immense and with impressive prospects

Versatile implementation in varying weather conditions. The LED lighting and lateral protection options allow the atmosphere to be adapted as the situation requires.

Pergola awning max. 700 × 700 cm

Options LED Line in guide tracks, LED Line or LED Spots attached to the crossbar, vertical cassette blinds, lateral wind and privacy protection, coupled unit