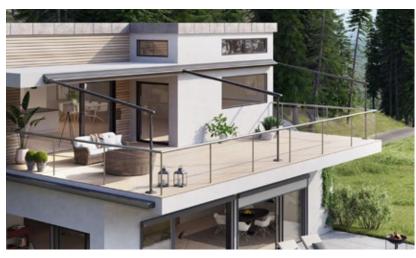

## A family with the best standing. Pergola DNA inside.

Outdoor areas become favorite spots. Find your solar protection solution at markilux.com

**Slender appearance** Design reduced to the essence. The cover safely tucked away.

#### Well thought through

Water drainage from the cover via the integral gutter and support posts is assured from a very low pitch of only 5°.

#### Attractive protection majestically full of fresh air

A water resistant awning cover leaves you perfectly prepared for a comfortable and relaxed season – al fresco. Allow your markilux specialist dealer to give you professional advice.