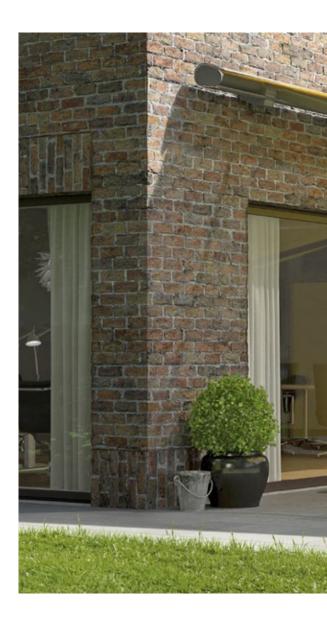

# An elegant way to show your neighbors' where privacy begins.

#### markilux 790

There are few seating areas outdoors that are protected on all sides from sun, wind and prying eyes. Therefore, this slim markilux side screen simply makes your life on the balcony or patio more comfortable and enticing. It can be extended in one smooth movement and is always by your side when you need it and feel like making use of its benefits.

#### Side screen awning

Extension: max. 450 cm Height: 90 – 250 cm

#### Options

sloping top edge to the cover, mobilfix (up to a height of 213 cm), numerous fixture options

#### Sloping top edge