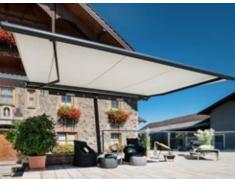

## m×\_ pergola stretch

#### markilux pergola stretch

The markilux pergola stretch offers an impressive take on sun and wet weather protection. The cover is perfectly integrated into the minimalist design of this high-value pergola awning. The rhythmical, space-saving cover folding technology makes it possible to shade large areas and creates a special and impressive atmosphere. The abundance of optional extras means that the markilux pergola stretch can show itself from its most attractive side.

Truly immense and with impressive prospects

Versatile implementation in varying weather conditions. The LED lighting and lateral protection options allow the atmosphere to be adapted as the situation requires.

Pergola awning max. 700 × 700 cm

Options LED Line in guide tracks, LED Line or LED Spots attached to the crossbar, vertical cassette blinds, lateral wind and privacy protection, coupled unit