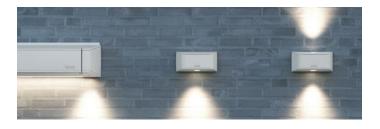

## Magical trio. Light. Shape. Function.

markilux MX-4 wall lights enhance outdoor living with a uniform overall appearance during the day and atmospheric light in the evening. Can be focussed either upwards, downwards or in both directions.

people who place a high demand on

design, functionality and durability.

markilux MX-4 wall lights In good shape - and perfectly coordinated with the awning design.

Bright and colourful for a memorable party with friends.

Cool and clear – and, with an app, all the colours in the world.

Warm and relaxing for those cosy evenings for two.

### Options

coloured lighting, LED Line in the cassette, LED Spots in the end caps, LED Spots in the front profile, external lights, colour combinations, coupled awning