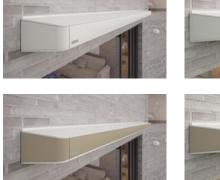

## markilux

The best under the sun

The interplay of attractive awning design and sophisticated LED technology Designed to provide shade for large areas during the day and magical moments in the evening. The markilux MX-4 fulfils the desire for sophisticated outdoor living at any time of day.

## Magical trio. Light. Shape. Function.

markilux MX-4 wall lights enhance outdoor living with a uniform overall appearance during the day and atmospheric light in the evening. Can be focussed either upwards, downwards or in both directions.

Clear form. Soft curves.

Individual options

The all-round screen profile is

available in selected colours and

underlines – any way you wish –

individuality, taste and style.

For contemporary architecture - and

people who place a high demand on

design, functionality and durability.

markilux MX-4 wall lights In good shape - and perfectly coordinated with the awning design.

Bright and colourful for a memorable party with friends.