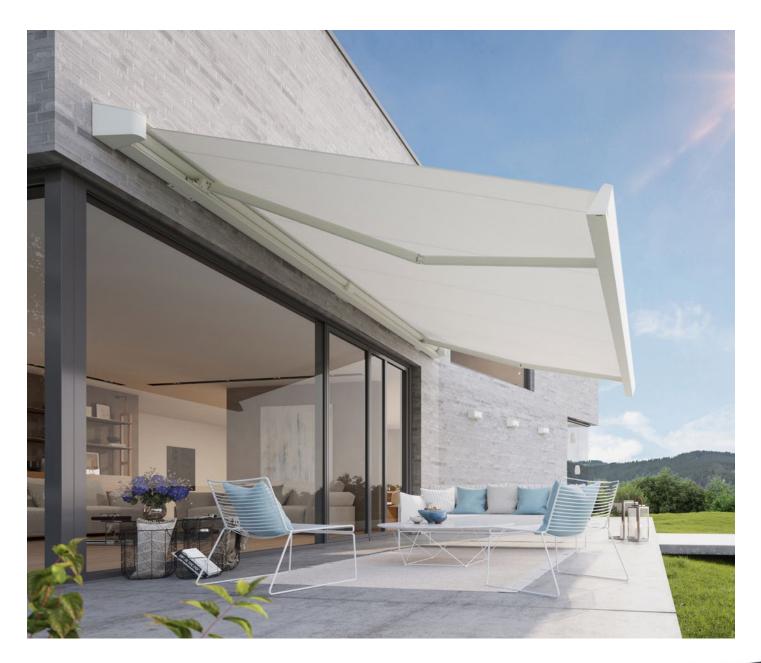

## markilux

The best under the sun

The interplay of attractive awning design and sophisticated LED technology Designed to provide shade for large areas during the day and magical moments in the evening. The markilux MX-4 fulfils the desire for sophisticated outdoor living at any time of day.

## Magical trio. Light. Shape. Function.

markilux MX-4 wall lights enhance outdoor living with a uniform overall appearance during the day and atmospheric light in the evening. Can be focussed either upwards, downwards or in both directions.

Clear form. Soft curves.

Individual options

The all-round screen profile is

available in selected colours and

underlines – any way you wish –

individuality, taste and style.

For contemporary architecture - and

people who place a high demand on

design, functionality and durability.

markilux MX-4 wall lights In good shape - and perfectly coordinated with the awning design.

Bright and colourful for a memorable party with friends.