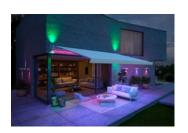

## Magical trio. Light. Shape. Function.

markilux MX-4 wall lights enhance outdoor living with a uniform overall appearance during the day and atmospheric light in the evening. Can be focussed either upwards, downwards or in both directions.

Cool and clear – and, with an app, all the colours in the world.

Warm and relaxing for those cosy evenings for two.